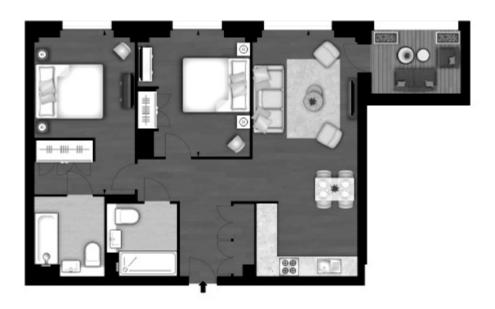

#### SIXTH FLOOR

Survoyot and Drawe By:

Hideaway Work Spac 1 Empire Mess London SW16 28#

Tel: 0345 257 2023 info@bkrfloorplans.co.uk www.bkrfloorplans.co.uk

C BKR 2019

APPROX. GROSS INTERNAL AREA \*
Apartment - 902 Ft \* - 83.77 M \*
Balcony - 70 Ft \* - 6.50 M \*

Plans Drawn: 29.01.2019