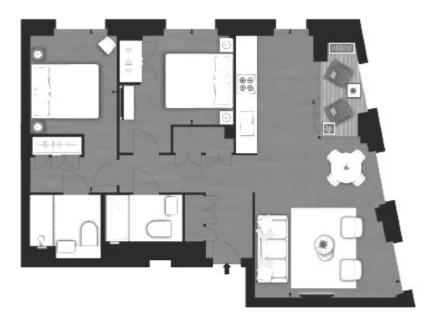

## 28 THORNES HOUSE, 40-42 PONTON ROAD, THE RESIDENCE, LONDON, SW11

£860 pw / £3,727 pm Subject To Contract

An impressive interior designed 886 Sq Ft two-bedroom, two-bathroom apartment located in Thornes House forming part of The Residence Collection in Nine Elms on London's iconic South Bank. This luxury apartment is situated on the 5th floor of this prestigious building which features a 24-hour manned concierge along with a dedicated building manager, lift service, gym, media room, board room and secure underground parking. The apartment comprises a spacious reception room complete with Samsung Smart TV's with Bose sound bars incorporating a built in Amazon Alexa to control the apartments lighting, TV and heating systems along with a private winter garden creating a further living area. The reception room is open plan with a fully fitted kitchen featuring integrated AEG appliances with floor to ceiling windows providing far reaching views across London. The apartment offers two double-bedrooms, two-bathrooms, one of which is an en-suite bathroom from the master bedroom as well as a private balcony accessed via the reception area and one of the bedrooms. The apartment also benefits from ample storage space. Thornes House is ideally positioned between two new Northern Line underground stations (set to open in 2020), adding to the extensive transport links including tree lined footpaths, dedicated cycle lanes, Clipper river service, local buses and the Pimlico bridge providing direct access into the neighbouring Royal Boroughs of Kensington and Chelsea.

2 Bedrooms: En Suite Bathroom: Shower Room: Reception Room: Kitchen: Balcony: Gym: Parking:

Lift: CCTV: 24 Hour Porter: EPC Rating B

FIFTH FLOOR