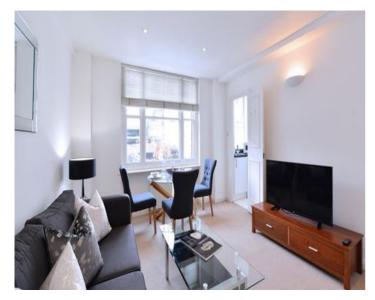

## £660 pw / £2,860 pm Subject To

Set over 421 sq ft, this one-bedroom apartment comprises of a large double bedroom with ample storage space, modern fitted bathroom, spacious reception room with rear facing views over Hay's Mews and a unique kitchenette. The apartment is in one of London's most prestigious locations, Mayfair. The building benefits from spacious living accommodation, lift service, on-site building manager, and is nestled conveniently between two of London's parks - Hyde Park and Green Park. London underground stations, Green Park, Bond Street, and Marble Arch are all within a short stroll away.