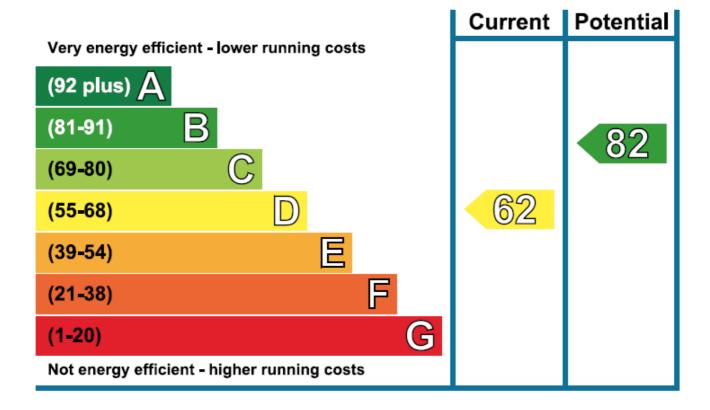

Bedroom: Bathroom: Reception Room: Kitchen: Lift: On Site Building Manager: CCTV: Porter: EPC Rating D

B K R

Sunnyhill House 3-7 Sunnyhill Road London, SW16 2UG

Approx, Gross Internal Area\* 425 ft² - 39.48 m²

## **Energy Efficiency Rating**