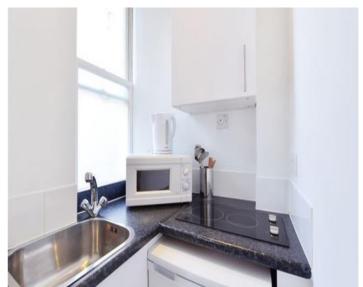

## £660 pw / £2,860 pm Subject To

Set over 421 sq ft, this one-bedroom apartment comprises of a large double bedroom with ample storage space, modern fitted bathroom, spacious reception room with rear facing views over Hay's Mews and a unique kitchenette. The apartment is in one of London's most prestigious locations, Mayfair. The building benefits from spacious living accommodation, lift service, on-site building manager, and is nestled conveniently between two of London's parks - Hyde Park and Green Park. London underground stations, Green Park, Bond Street, and Marble Arch are all within a short stroll away.