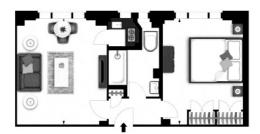

Bedroom: Bathroom: Reception Room: Kitchen: Lift: On Site Building Manager: CCTV: Porter: EPC Rating D

B K R

Sunnyhill House 3-7 Sunnyhill Road London, SW16 2UG

Approx, Gross Internal Area\* 425 ft² - 39.48 m²

As Defined by the RICS - Code of Measuring Practice

SCALE 1:100 @ A4

Plans Drawn: 03.08.2016

Tel: 0845 257 2023 Fax: 0845 257 2024 info@bkrfloorplans.co.uk www.bkrfloorplans.co.uk

C BKR 2016