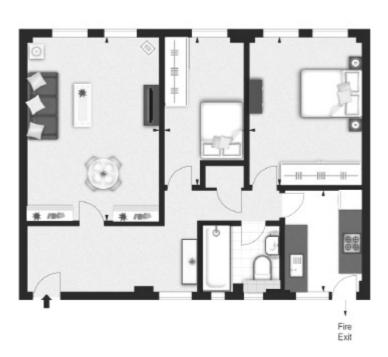

#### PELHAM COURT, SW3

APPROX. GROSS INTERNAL. AREA \*
109 Pt \* - 66.87 M\*
ILLUSTRATION FOR IDENTIFICATION PURPOSES CALLY, NOT TO SCALE
\* As Defined by RICS - Code of Measuring Procedule.