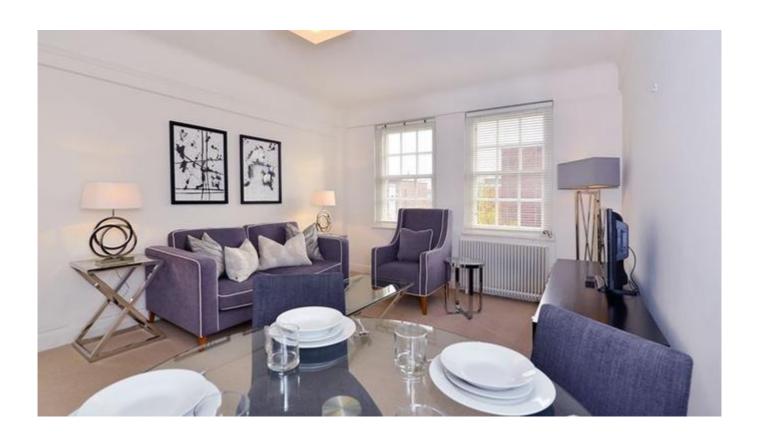

### £765 pw / £3,315 pm Subject To

This spacious third floor, two double bedroom (709 sq ft) apartment is in the heart of Chelsea. The apartment comprises of two double bedrooms and a good-sized reception/dining room with views over the communal gardens to the rear. The flat also benefits from two bathrooms, one shower room and another well proportioned bathroom, to include a shower over bath.

2 Bedrooms : Bathroom : Reception Room : Kitchen : Lift : Porter : Communal Gardens : EPC Rating  ${\bf C}$ 