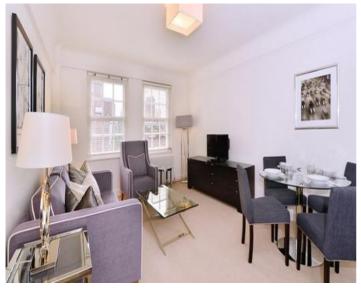

### £765 pw / £3,315 pm Subject To

This spacious third floor, two double bedroom (709 sq ft) apartment is in the heart of Chelsea. The apartment comprises of two double bedrooms and a good-sized reception/dining room with views over the communal gardens to the rear. The flat also benefits from two bathrooms, one shower room and another well proportioned bathroom, to include a shower over bath.

2 Bedrooms : Bathroom : Reception Room : Kitchen : Lift : Porter : Communal Gardens : EPC Rating  ${\bf C}$ 