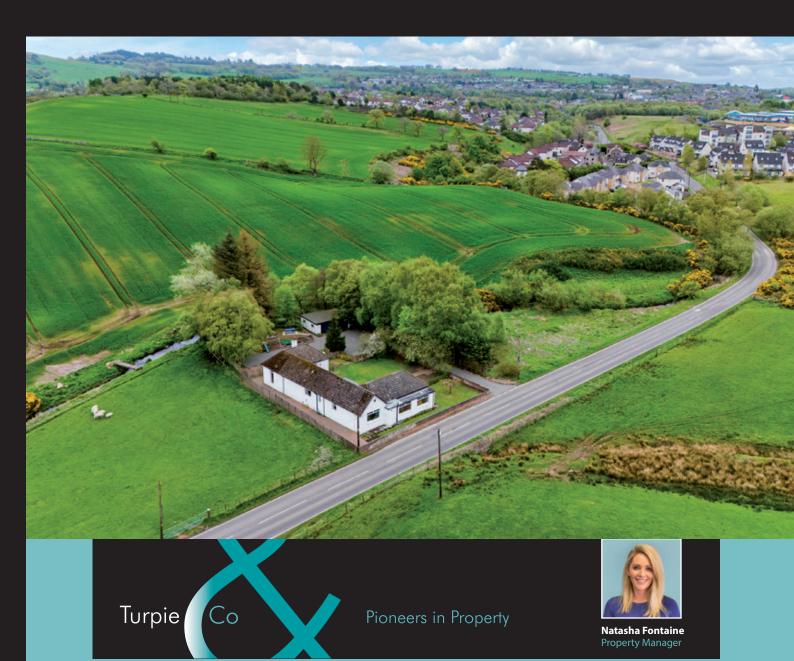

### Lowland Cottage, Balmuir Road

Occupying an enviable rural position surrounded by scenic open countryside, this delightful four-bedroom home offers an idyllic and comfortable lifestyle on the outskirts of Bathgate.

Spanning 2153 sq ft and nestled within a large garden housing a sweeping driveway and double garage, the pristine accommodation includes a stunning triple-aspect living room with garden access; a versatile adjoining dining room seamlessly connected to the garden; a sizeable modern kitchen; four light and airy bedrooms each with a captivating aspect; a well-appointed family bathroom and a WC.

## Location and Amenities

- Peaceful rural setting yet less than a five-minute drive from Bathgate
- Bathgate town centre offers a diverse range of high street stores, supermarkets, fashionable bars, and thriving restaurants
- Perfectly situated for commuters with easy access to Edinburgh (23 miles) and Glasgow (29 miles) via the M8
- Bathgate Railway Station with swift links to Edinburgh and Glasgow is a ten-minute drive
- Proximity to Edinburgh International Airport, only
  14 miles from the property
- Scenic green spaces on the doorstep including Ballencrieff and Polkemmet Country Parks
- Close to Balbardie Park of Peace Golf Club and Xcite Bathgate
- An array of high-quality boutiques and eateries await at Livingston Designer Outlet