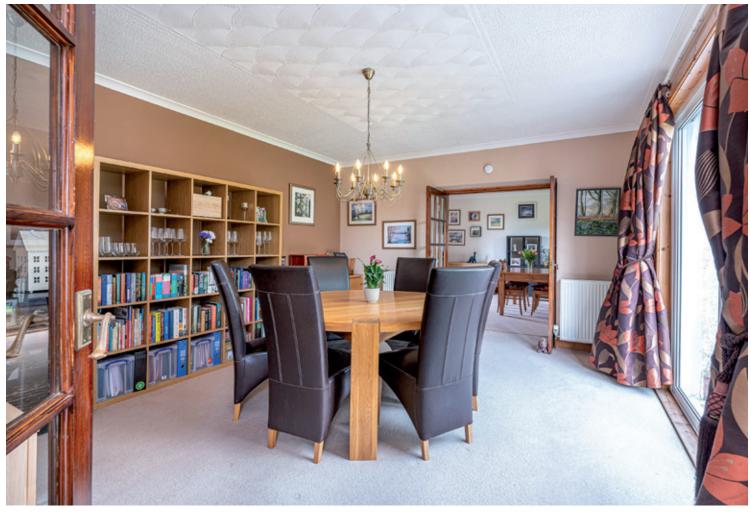

Spanning 2153 sq ft and nestled within a large garden housing a sweeping driveway and double garage, the pristine accommodation includes a stunning triple-aspect living room with garden access; a versatile adjoining dining room seamlessly connected to the garden; a sizeable modern kitchen; four light and airy bedrooms each with a captivating aspect; a well-appointed family bathroom and a WC.

# What's special about this house

- Generous and bright four-bedroom rural cottage nestled within a large garden and surrounded by open countryside.
- Light-filled triple-aspect living room with sliding door access to the south-west facing front garden and a cosy multi-fuel stove.
- Stylish kitchen featuring shaker-style wall and floor units, oak-effect worktops, and high-spec integrated NEFF appliances including an eye-level microwave, oven, hob, and extractor hood.
- Versatile and generous dining room adjoining the living room and leading out to the front garden and alfresco area through sliding patio doors. An ideal place in which to entertain and host friends and family.
- Light and airy principal double bedroom boasting a delightful dual-aspect along with garden access.
- A spacious and well-kept garden to the front and rear of the property that thoughtfully blends a lawn, patio, decorative stones, and raised beds. Bordered by established trees and surrounded by open countryside, it is a peaceful and picturesque retreat.
- Large gravel driveway and detached double garage to allow for ample parking.
- Conveniently located within easy reach of transport links, schooling, and Bathgate town centre.