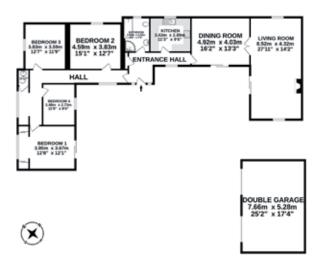

#### Ground Floor

#### **Dimensions**

#### **Ground Floor**

| Living Room   | 8.52m x 4.32m |
|---------------|---------------|
| Dining Room   | 4.92m x 4.03m |
| Kitchen       | 3.43m x 2.89m |
| Bedroom (1)   | 3.85m x 3.67m |
| Bedroom (2)   | 4.59m x 3.83m |
| Bedroom (3)   | 3.83m x 3.59m |
| Bedroom (4)   | 3.48m x 2.73m |
| Bathroom      | 2.89m x 2.25m |
| Double Garage | 7.66m x 5.28m |
|               |               |