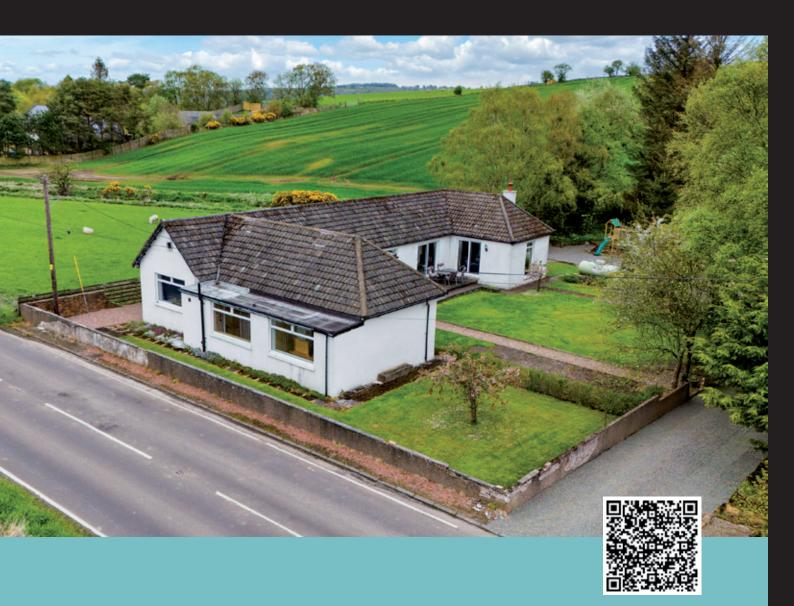

### Lowland Cottage, Balmuir Road

Occupying an enviable rural position surrounded by scenic open countryside, this delightful four-bedroom home offers an idyllic and comfortable lifestyle on the outskirts of Bathgate.

Spanning 2153 sq ft and nestled within a large garden housing a sweeping driveway and double garage, the pristine accommodation includes a stunning triple-aspect living room with garden access; a versatile adjoining dining room seamlessly connected to the garden; a sizeable modern kitchen; four light and airy bedrooms each with a captivating aspect; a well-appointed family bathroom and a WC.

# What's special about this house

- Generous and bright four-bedroom rural cottage nestled within a large garden and surrounded by open countryside.
- Light-filled triple-aspect living room with sliding door access to the south-west facing front garden and a cosy multi-fuel stove.
- Stylish kitchen featuring shaker-style wall and floor units, oak-effect worktops, and high-spec integrated NEFF appliances including an eye-level microwave, oven, hob, and extractor hood.
- Versatile and generous dining room adjoining the living room and leading out to the front garden and alfresco area through sliding patio doors. An ideal place in which to entertain and host friends and family.
- Light and airy principal double bedroom boasting a delightful dual-aspect along with garden access.
- A spacious and well-kept garden to the front and rear of the property that thoughtfully blends a lawn, patio, decorative stones, and raised beds. Bordered by established trees and surrounded by open countryside, it is a peaceful and picturesque retreat.
- Large gravel driveway and detached double garage to allow for ample parking.
- Conveniently located within easy reach of transport links, schooling, and Bathgate town centre.