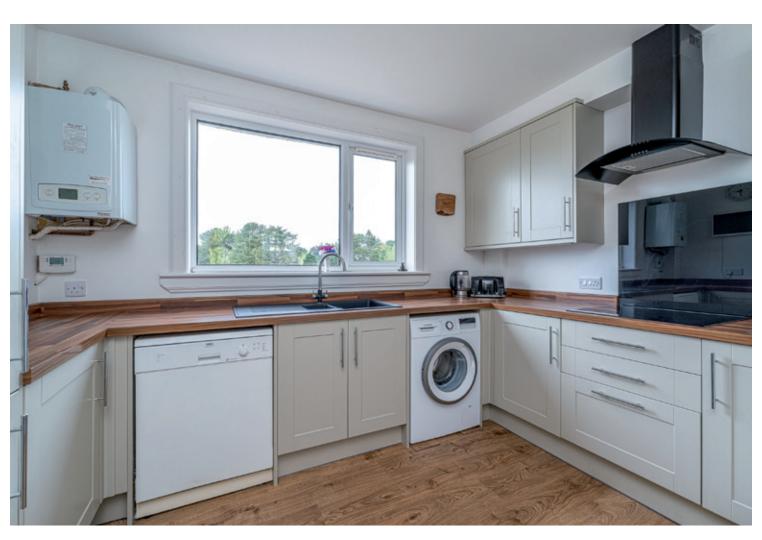

Spanning 2153 sq ft and nestled within a large garden housing a sweeping driveway and double garage, the pristine accommodation includes a stunning triple-aspect living room with garden access; a versatile adjoining dining room seamlessly connected to the garden; a sizeable modern kitchen; four light and airy bedrooms each with a captivating aspect; a well-appointed family bathroom and a WC.

# What's special about this house

- Generous and bright four-bedroom rural cottage nestled within a large garden and surrounded by open countryside.
- Light-filled triple-aspect living room with sliding door access to the south-west facing front garden and a cosy multi-fuel stove.
- Stylish kitchen featuring shaker-style wall and floor units, oak-effect worktops, and high-spec integrated NEFF appliances including an eye-level microwave, oven, hob, and extractor hood.
- Versatile and generous dining room adjoining the living room and leading out to the front garden and alfresco area through sliding patio doors. An ideal place in which to entertain and host friends and family.
- Light and airy principal double bedroom boasting a delightful dual-aspect along with garden access.
- A spacious and well-kept garden to the front and rear of the property that thoughtfully blends a lawn, patio, decorative stones, and raised beds. Bordered by established trees and surrounded by open countryside, it is a peaceful and picturesque retreat.
- Large gravel driveway and detached double garage to allow for ample parking.
- Conveniently located within easy reach of transport links, schooling, and Bathgate town centre.