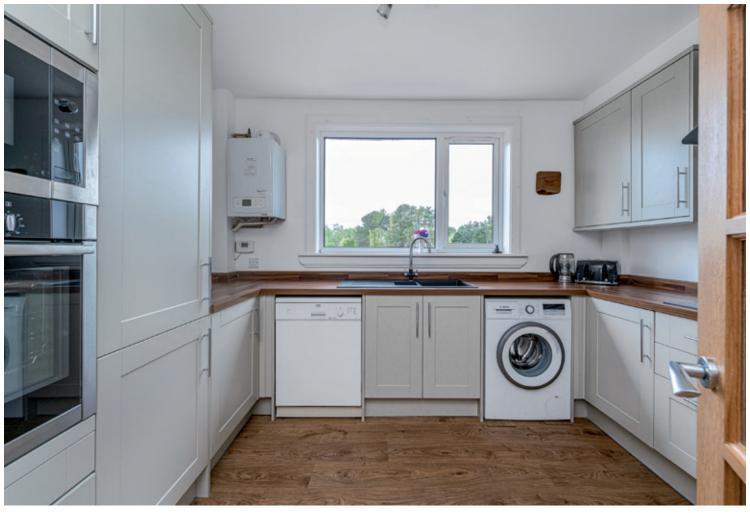

Spanning 2153 sq ft and nestled within a large garden housing a sweeping driveway and double garage, the pristine accommodation includes a stunning triple-aspect living room with garden access; a versatile adjoining dining room seamlessly connected to the garden; a sizeable modern kitchen; four light and airy bedrooms each with a captivating aspect; a well-appointed family bathroom and a WC.

# What's special about this house

- Generous and bright four-bedroom rural cottage nestled within a large garden and surrounded by open countryside.
- Light-filled triple-aspect living room with sliding door access to the south-west facing front garden and a cosy multi-fuel stove.
- Stylish kitchen featuring shaker-style wall and floor units, oak-effect worktops, and high-spec integrated NEFF appliances including an eye-level microwave, oven, hob, and extractor hood.
- Versatile and generous dining room adjoining the living room and leading out to the front garden and alfresco area through sliding patio doors. An ideal place in which to entertain and host friends and family.
- Light and airy principal double bedroom boasting a delightful dual-aspect along with garden access.
- A spacious and well-kept garden to the front and rear of the property that thoughtfully blends a lawn, patio, decorative stones, and raised beds. Bordered by established trees and surrounded by open countryside, it is a peaceful and picturesque retreat.
- Large gravel driveway and detached double garage to allow for ample parking.
- Conveniently located within easy reach of transport links, schooling, and Bathgate town centre.