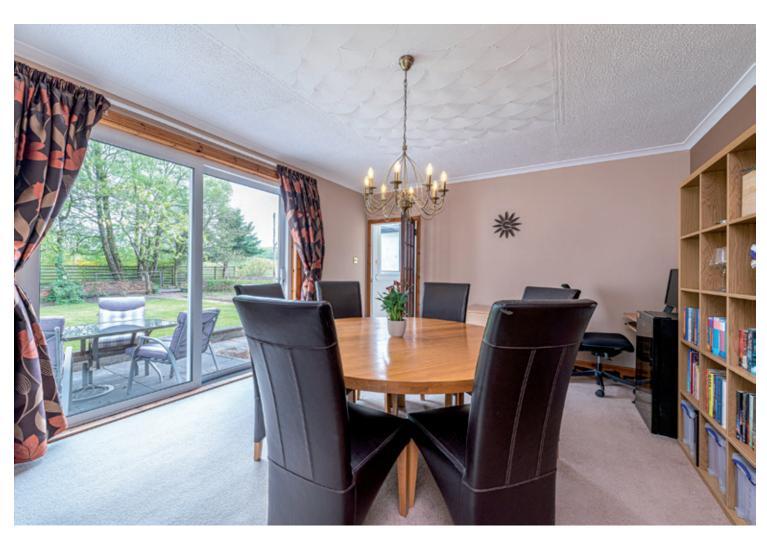

Spanning 2153 sq ft and nestled within a large garden housing a sweeping driveway and double garage, the pristine accommodation includes a stunning triple-aspect living room with garden access; a versatile adjoining dining room seamlessly connected to the garden; a sizeable modern kitchen; four light and airy bedrooms each with a captivating aspect; a well-appointed family bathroom and a WC.

# What's special about this house

- Generous and bright four-bedroom rural cottage nestled within a large garden and surrounded by open countryside.
- Light-filled triple-aspect living room with sliding door access to the south-west facing front garden and a cosy multi-fuel stove.
- Stylish kitchen featuring shaker-style wall and floor units, oak-effect worktops, and high-spec integrated NEFF appliances including an eye-level microwave, oven, hob, and extractor hood.
- Versatile and generous dining room adjoining the living room and leading out to the front garden and alfresco area through sliding patio doors. An ideal place in which to entertain and host friends and family.
- Light and airy principal double bedroom boasting a delightful dual-aspect along with garden access.
- A spacious and well-kept garden to the front and rear of the property that thoughtfully blends a lawn, patio, decorative stones, and raised beds. Bordered by established trees and surrounded by open countryside, it is a peaceful and picturesque retreat.
- Large gravel driveway and detached double garage to allow for ample parking.
- Conveniently located within easy reach of transport links, schooling, and Bathgate town centre.