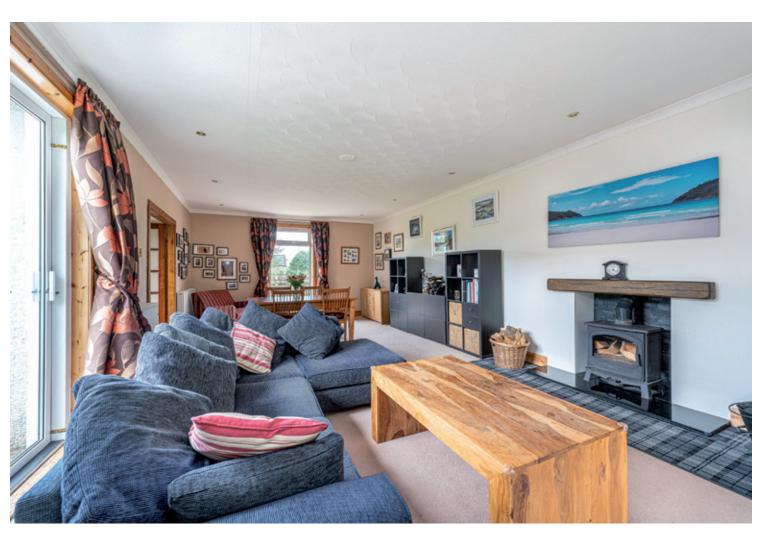

Spanning 2153 sq ft and nestled within a large garden housing a sweeping driveway and double garage, the pristine accommodation includes a stunning triple-aspect living room with garden access; a versatile adjoining dining room seamlessly connected to the garden; a sizeable modern kitchen; four light and airy bedrooms each with a captivating aspect; a well-appointed family bathroom and a WC.

# What's special about this house

- Generous and bright four-bedroom rural cottage nestled within a large garden and surrounded by open countryside.
- Light-filled triple-aspect living room with sliding door access to the south-west facing front garden and a cosy multi-fuel stove.
- Stylish kitchen featuring shaker-style wall and floor units, oak-effect worktops, and high-spec integrated NEFF appliances including an eye-level microwave, oven, hob, and extractor hood.
- Versatile and generous dining room adjoining the living room and leading out to the front garden and alfresco area through sliding patio doors. An ideal place in which to entertain and host friends and family.
- Light and airy principal double bedroom boasting a delightful dual-aspect along with garden access.
- A spacious and well-kept garden to the front and rear of the property that thoughtfully blends a lawn, patio, decorative stones, and raised beds. Bordered by established trees and surrounded by open countryside, it is a peaceful and picturesque retreat.
- Large gravel driveway and detached double garage to allow for ample parking.
- Conveniently located within easy reach of transport links, schooling, and Bathgate town centre.