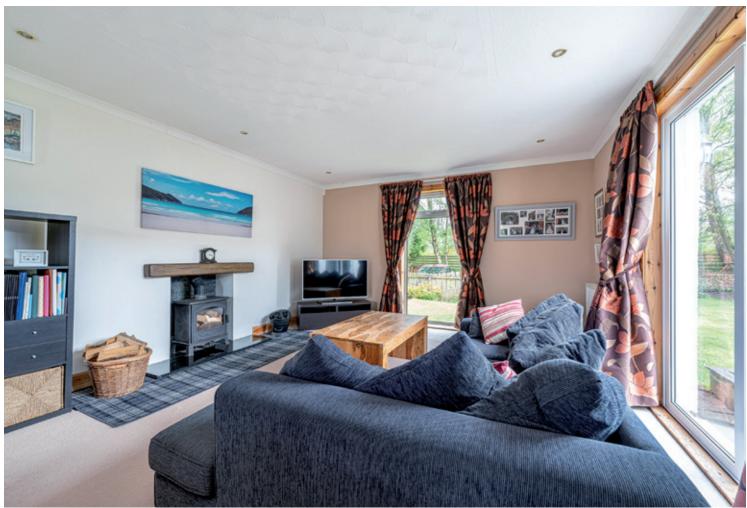

Spanning 2153 sq ft and nestled within a large garden housing a sweeping driveway and double garage, the pristine accommodation includes a stunning triple-aspect living room with garden access; a versatile adjoining dining room seamlessly connected to the garden; a sizeable modern kitchen; four light and airy bedrooms each with a captivating aspect; a well-appointed family bathroom and a WC.

# What's special about this house

- Generous and bright four-bedroom rural cottage nestled within a large garden and surrounded by open countryside.
- Light-filled triple-aspect living room with sliding door access to the south-west facing front garden and a cosy multi-fuel stove.
- Stylish kitchen featuring shaker-style wall and floor units, oak-effect worktops, and high-spec integrated NEFF appliances including an eye-level microwave, oven, hob, and extractor hood.
- Versatile and generous dining room adjoining the living room and leading out to the front garden and alfresco area through sliding patio doors. An ideal place in which to entertain and host friends and family.
- Light and airy principal double bedroom boasting a delightful dual-aspect along with garden access.
- A spacious and well-kept garden to the front and rear of the property that thoughtfully blends a lawn, patio, decorative stones, and raised beds. Bordered by established trees and surrounded by open countryside, it is a peaceful and picturesque retreat.
- Large gravel driveway and detached double garage to allow for ample parking.
- Conveniently located within easy reach of transport links, schooling, and Bathgate town centre.