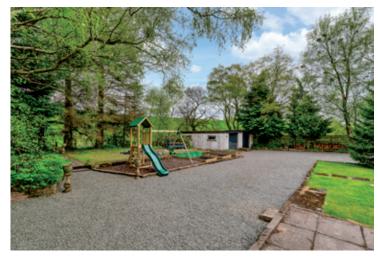

# What's special about this house

- Generous and bright four-bedroom rural cottage nestled within a large garden and surrounded by open countryside.
- Light-filled triple-aspect living room with sliding door access to the south-west facing front garden and a cosy multi-fuel stove.
- Stylish kitchen featuring shaker-style wall and floor units, oak-effect worktops, and high-spec integrated NEFF appliances including an eye-level microwave, oven, hob, and extractor hood.
- Versatile and generous dining room adjoining the living room and leading out to the front garden and alfresco area through sliding patio doors. An ideal place in which to entertain and host friends and family.
- Light and airy principal double bedroom boasting a delightful dual-aspect along with garden access.
- A spacious and well-kept garden to the front and rear of the property that thoughtfully blends a lawn, patio, decorative stones, and raised beds. Bordered by established trees and surrounded by open countryside, it is a peaceful and picturesque retreat.
- Large gravel driveway and detached double garage to allow for ample parking.
- Conveniently located within easy reach of transport links, schooling, and Bathgate town centre.