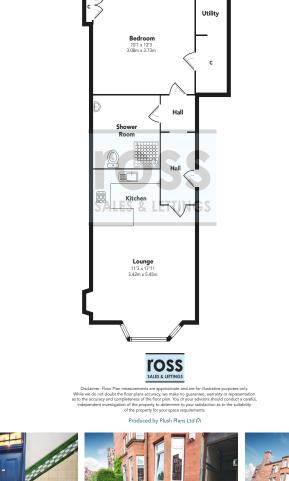

## **Description:**

Ross Sales & Lettings are delighted to offer to the market this superb ground floor traditional tenement flat that is located on Kennoway Drive, Thornwood, Glasgow.

The layout of this gorgeous apartment includes reception hallway, bay windowed lounge that is laid out as open plan into kitchen which has a breakfast bar, modern shower room with shower, wash hand basin and toilet, one double sized bedroom which has access into a large walk in cupboard and utility room.