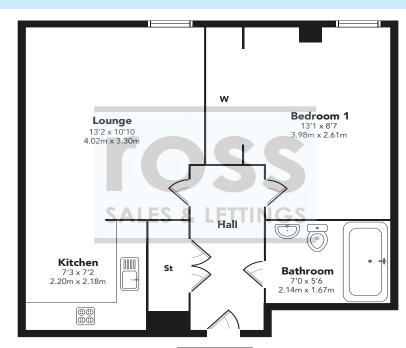

The accommodation can be found in good decorative order throughout apartments comprising entrance hall with deep storage cupboards, wall mounted video entry phone and access to all apartments. The light and bright lounge has been tastefully decorated. The lounge is laid out as open plan with the fitted kitchen which offers ample floor and wall mounted units. inbuilt fridge, freezer, dishwasher, oven, hob, hood and space for compact table and chairs.

The well presented bedroom has ample space for double bed, inbuilt storage wardrobes plus floor to ceiling windows. The internal bathroom offers a modern three piece white suite with mains shower.

Further features include electric heating, double glazing, residents' lift access, video security entry system and a concierge service for security and convenience.

Disclaimer: Floor Plan measurements are approximate and are for illustrative purposes only. While we do not doubt the floor plans accuracy, we make no guarantee, warranty or representation as to the accuracy and completeness of the floor plan. You or your advisors should conduct a careful, independent investigation of the property to determine to your satisfaction as to the suitability of the property for your space requirements.