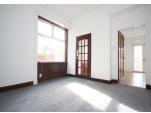

The layout of this family home includes reception hallway with under stairs storage cupboard, bay windowed lounge, shower room with shower unit, was hand basin and toilet, family/dining room, fitted kitchen, third bedroom with French doors leading into the rear gardens and built in wardrobe, lean to conservatory room to the side of the property. Upstairs there is an upper hallway with two storage cupboards and two bedrooms with dormer style windows.

#### Room Sizes: (All taken at widest points)

4.68m x 3.87m Lounge -Family Room -3.55m x 3.41m Bedroom 3 -4.63m x 2.64m Kitchen -Not Measured Shower Room -Not Measured Bedroom 1 -4.76m x 3.78m Bedroom 2 -3.26m x 2.87m