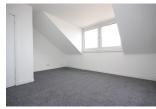

The layout of this family home includes reception hallway with under stairs storage cupboard, bay windowed lounge, shower room with shower unit, was hand basin and toilet, family/dining room, fitted kitchen, third bedroom with French doors leading into the rear gardens and built in wardrobe, lean to conservatory room to the side of the property. Upstairs there is an upper hallway with two storage cupboards and two bedrooms with dormer style windows.

#### Room Sizes: (All taken at widest points)

4.68m x 3.87m Lounge -Family Room -3.55m x 3.41m Bedroom 3 -4.63m x 2.64m Kitchen -Not Measured Shower Room -Not Measured Bedroom 1 -4.76m x 3.78m Bedroom 2 -3.26m x 2.87m