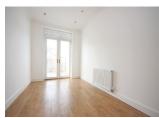

The layout of this family home includes reception hallway with under stairs storage cupboard, bay windowed lounge, shower room with shower unit, was hand basin and toilet, family/dining room, fitted kitchen, third bedroom with French doors leading into the rear gardens and built in wardrobe, lean to conservatory room to the side of the property. Upstairs there is an upper hallway with two storage cupboards and two bedrooms with dormer style windows.

#### Room Sizes: (All taken at widest points)

4.68m x 3.87m Lounge -Family Room -3.55m x 3.41m Bedroom 3 -4.63m x 2.64m Kitchen -Not Measured Shower Room -Not Measured Bedroom 1 -4.76m x 3.78m Bedroom 2 -3.26m x 2.87m