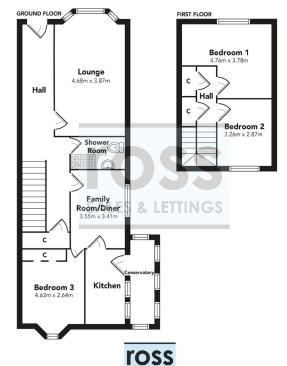

The layout of this family home includes reception hallway with under stairs storage cupboard, bay windowed lounge, shower room with shower unit, was hand basin and toilet, family/dining room, fitted kitchen, third bedroom with French doors leading into the rear gardens and built in wardrobe, lean to conservatory room to the side of the property. Upstairs there is an upper hallway with two storage cupboards and two bedrooms with dormer style windows.

#### Room Sizes: (All taken at widest points)

4.68m x 3.87m Lounge -Family Room -3.55m x 3.41m Bedroom 3 -4.63m x 2.64m Kitchen -Not Measured Shower Room -Not Measured Bedroom 1 -4.76m x 3.78m Bedroom 2 -3.26m x 2.87m