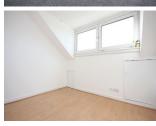

The layout of this family home includes reception hallway with under stairs storage cupboard, bay windowed lounge, shower room with shower unit, was hand basin and toilet, family/dining room, fitted kitchen, third bedroom with French doors leading into the rear gardens and built in wardrobe, lean to conservatory room to the side of the property. Upstairs there is an upper hallway with two storage cupboards and two bedrooms with dormer style windows.

#### Room Sizes: (All taken at widest points)

4.68m x 3.87m Lounge -Family Room -3.55m x 3.41m Bedroom 3 -4.63m x 2.64m Kitchen -Not Measured Shower Room -Not Measured Bedroom 1 -4.76m x 3.78m Bedroom 2 -3.26m x 2.87m