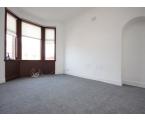

The layout of this family home includes reception hallway with under stairs storage cupboard, bay windowed lounge, shower room with shower unit, was hand basin and toilet, family/dining room, fitted kitchen, third bedroom with French doors leading into the rear gardens and built in wardrobe, lean to conservatory room to the side of the property. Upstairs there is an upper hallway with two storage cupboards and two bedrooms with dormer style windows.

#### Room Sizes: (All taken at widest points)

4.68m x 3.87m Lounge -Family Room -3.55m x 3.41m Bedroom 3 -4.63m x 2.64m Kitchen -Not Measured Shower Room -Not Measured Bedroom 1 -4.76m x 3.78m Bedroom 2 -3.26m x 2.87m