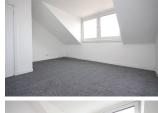

The layout of this family home includes reception hallway with under stairs storage cupboard, bay windowed lounge, shower room with shower unit, was hand basin and toilet, family/dining room, fitted kitchen, third bedroom with French doors leading into the rear gardens and built in wardrobe, lean to conservatory room to the side of the property. Upstairs there is an upper hallway with two storage cupboards and two bedrooms with dormer style windows.

#### Room Sizes: (All taken at widest points)

4.68m x 3.87m Lounge -Family Room -3.55m x 3.41m Bedroom 3 -4.63m x 2.64m Kitchen -Not Measured Shower Room -Not Measured Bedroom 1 -4.76m x 3.78m Bedroom 2 -3.26m x 2.87m