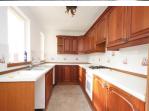

The layout of this family home includes reception hallway with under stairs storage cupboard, bay windowed lounge, shower room with shower unit, was hand basin and toilet, family/dining room, fitted kitchen, third bedroom with French doors leading into the rear gardens and built in wardrobe, lean to conservatory room to the side of the property. Upstairs there is an upper hallway with two storage cupboards and two bedrooms with dormer style windows.

#### Room Sizes: (All taken at widest points)

4.68m x 3.87m Lounge -Family Room -3.55m x 3.41m Bedroom 3 -4.63m x 2.64m Kitchen -Not Measured Shower Room -Not Measured Bedroom 1 -4.76m x 3.78m Bedroom 2 -3.26m x 2.87m