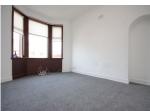

The layout of this family home includes reception hallway with under stairs storage cupboard, bay windowed lounge, shower room with shower unit, was hand basin and toilet, family/dining room, fitted kitchen, third bedroom with French doors leading into the rear gardens and built in wardrobe, lean to conservatory room to the side of the property. Upstairs there is an upper hallway with two storage cupboards and two bedrooms with dormer style windows.

#### Room Sizes: (All taken at widest points)

4.68m x 3.87m Lounge -Family Room -3.55m x 3.41m Bedroom 3 -4.63m x 2.64m Kitchen -Not Measured Shower Room -Not Measured Bedroom 1 -4.76m x 3.78m Bedroom 2 -3.26m x 2.87m