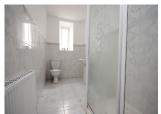

The layout of this family home includes reception hallway with under stairs storage cupboard, bay windowed lounge, shower room with shower unit, was hand basin and toilet, family/dining room, fitted kitchen, third bedroom with French doors leading into the rear gardens and built in wardrobe, lean to conservatory room to the side of the property. Upstairs there is an upper hallway with two storage cupboards and two bedrooms with dormer style windows.