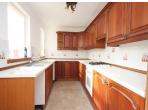

The layout of this family home includes reception hallway with under stairs storage cupboard, bay windowed lounge, shower room with shower unit, was hand basin and toilet, family/dining room, fitted kitchen, third bedroom with French doors leading into the rear gardens and built in wardrobe, lean to conservatory room to the side of the property. Upstairs there is an upper hallway with two storage cupboards and two bedrooms with dormer style windows.

#### Room Sizes: (All taken at widest points)

4.68m x 3.87m Lounge -Family Room -3.55m x 3.41m Bedroom 3 -4.63m x 2.64m Kitchen -Not Measured Shower Room -Not Measured Bedroom 1 -4.76m x 3.78m Bedroom 2 -3.26m x 2.87m