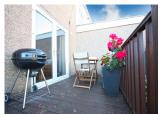

The layout of this impressive property include reception, hallway, good sized lounge which is open plan into a dining area that has French doors leading onto a decked area, modern kitchen with appliances from "Neff" and dual aspect windows.

Upstairs there is a window in the upper hall that lets natural light into the property, family bathroom, storage cupboard plus three bedrooms; two of which have full length fitted wardrobes.

Further benefits include gas central heating, double glazing, floored loft with velux style window and drop down ladder into upper hallway, front and rear gardens with good sized driveway to the side of the property.