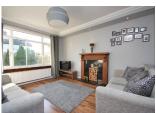

The layout of this impressive property include reception, hallway, good sized lounge which is open plan into a dining area that has French doors leading onto a decked area, modern kitchen with appliances from "Neff" and dual aspect windows.