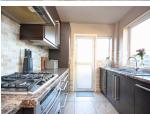

The layout of this impressive property include reception, hallway, good sized lounge which is open plan into a dining area that has French doors leading onto a decked area, modern kitchen with appliances from "Neff" and dual aspect windows.