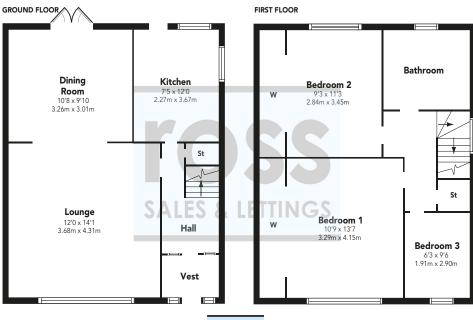

The layout of this impressive property include reception, hallway, good sized lounge which is open plan into a dining area that has French doors leading onto a decked area, modern kitchen with appliances from "Neff" and dual aspect windows.

Upstairs there is a window in the upper hall that lets natural light into the property, family bathroom, storage cupboard plus three bedrooms; two of which have full length fitted wardrobes.

Further benefits include gas central heating, double glazing, floored loft with velux style window and drop down ladder into upper hallway, front and rear gardens with good sized driveway to the side of the property.

#### 7 Bardrill Drive

Disclaimer: Floor Plan measurements are approximate and are for illustrative purposes only. While we do not doubt the floor plans accuracy, we make no guarantee, warranty or representation as to the accuracy and completeness of the floor plan. You or your advisors should conduct a careful, independent investigation of the property to determine to your satisfaction as to the suitability of the property for your space requirements.