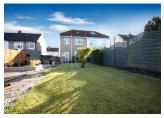

Upstairs there is a window in the upper hall that lets natural light into the property, family bathroom, storage cupboard plus three bedrooms; two of which have full length fitted wardrobes.

Further benefits include gas central heating, double glazing, floored loft with velux style window and drop down ladder into upper hallway, front and rear gardens with good sized driveway to the side of the property.