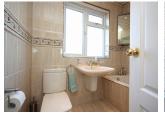

Upstairs there is a window in the upper hall that lets natural light into the property, family bathroom, storage cupboard plus three bedrooms; two of which have full length fitted wardrobes.

Further benefits include gas central heating, double glazing, floored loft with velux style window and drop down ladder into upper hallway, front and rear gardens with good sized driveway to the side of the property.