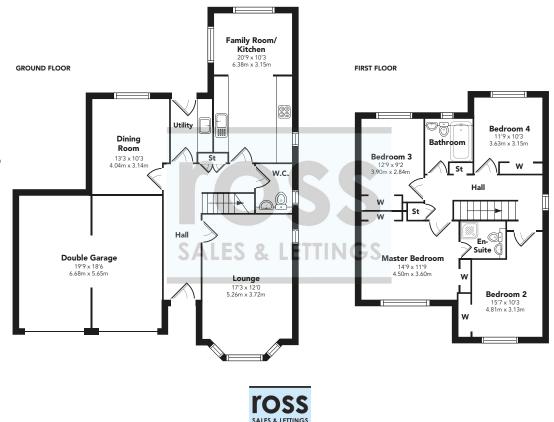

Situated in a most desirable and favourable position set well back from the road in a quiet cul de sac in an exclusive development in the popular village of Stewarton.

The accommodation of this impressive property comprises reception hallway with staircase leading to upstairs. Off the hall is the bright spacious Lounge with bay window and feature stone fireplace with gas living flame fire. Continuing on the ground floor there is a separate Dining Room with French doors rear facing onto the back garden affording privacy (could be used as a sitting room/study) Next, to the rear is a super-sized Dining Kitchen/ Family Room with a broad array of bespoke fitted units and integrated appliances with French doors opening onto a sun terrace patio area at the rear. Next to the kitchen is a separate Utility Room offering space for washing machine and tumble dryer and has access to the back garden. The downstairs accommodation is completed by a cloaks/WC and various storage cupboards.

On the Upper Level there are 4 good sized and well-proportioned double bedrooms, the master bedroom with a good sized en-suite and the luxury of a thermostatic shower capsule. There is superb storage throughout with the added benefit of all bedrooms having extensive and well finished built in wardrobes. The Family Bathroom is presented in a modern and tasteful style. There is further storage on the landing including a cloakroom in the upstairs hallway

## Features:

Detached Villa Family Room/Kitchen Dining Room Utility Cloaks Wc Lounge Bathroom 4 Bedrooms Master Ensuite Double Garage

Disclaimer: Floor Plan measurements are approximate and are for illustrative purposes only. While we do not doubt the floor plans accuracy, we make no guarantee, warranty or representation as to the accuracy and completeness of the floor plan. You or your advisors should conduct a careful, independent investigation of the property to determine to your satisfaction as to the suitability of the property for your space requirements.