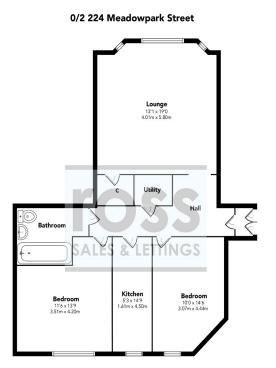

If you have been looking for property in this area then this could be the one. It's superb!

The layout comprises entrance hallway with utility room off, bay windowed lounge with larger style walk in cupboard, stylish kitchen, modern bathroom plus two good sized bedrooms to the rear of the property.

## **Ross Sales & Lettings**

116 Elderslie Street, Glasgow G3 7AW

t. 0141 370 7050 e. sales@rossproperty.co.uk w. www.rossproperty.co.uk

Chartered Institute of

Housing

Disclaimer: Floor Plan measurements are approximate and are for illustrative purposes only. While we do not doubt the floor plans accuracy, we make no guarantee, waranty or representation as to the accuracy and completeness of the floor plan, "You or you advisors about doncut a careful, independent investigation of the property to determine to your satisfaction as to the suitability of the property for your space enguinements.