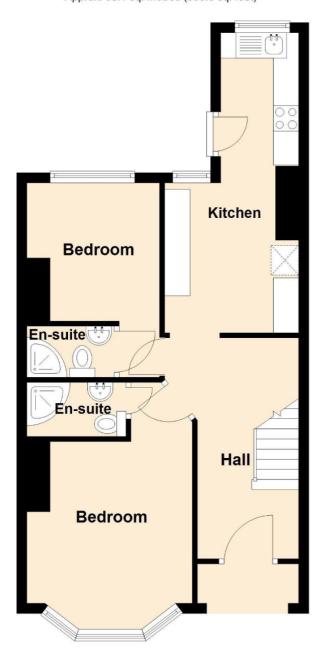

This terraced property has been converted to ground floor and first floor accomodation. Ground floor offers two double bedrooms, both with their own private en-suite three-piece bathroom. The ground floor has one large kitchen, shared by all tenants. First floor has another two double bedrooms and two bathrooms with three piece suite.

## **Ground Floor**

Approx. 50.1 sq. metres (539.5 sq. feet)

First Floor Approx. 44.1 sq. metres (474.7 sq. feet)

Total area: approx. 94.2 sq. metres (1014.2 sq. feet)