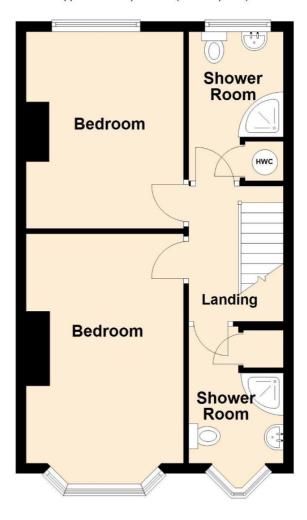

This terraced property has been converted to ground floor and first floor accomodation. Ground floor offers two double bedrooms, both with their own private en-suite three-piece bathroom. The ground floor has one large kitchen, shared by all tenants. First floor has another two double bedrooms and two bathrooms with three piece suite.

## **Ground Floor**

Approx. 50.1 sq. metres (539.5 sq. feet)

First Floor Approx. 44.1 sq. metres (474.7 sq. feet)

Total area: approx. 94.2 sq. metres (1014.2 sq. feet)