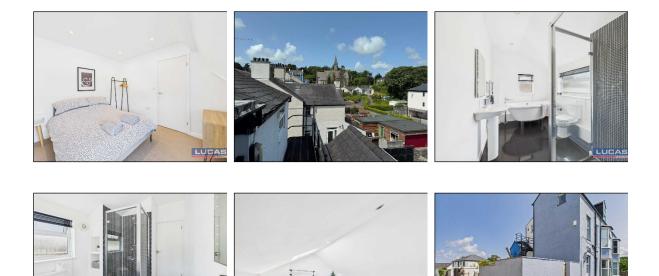

The accommodation which benefits from gas central heating and double glazing briefly comprises external staircase onto the second floor balcony with door leading into the entrance hallway with oak flooring, built in cloaks cupboard housing gas central heating boiler, stairs to landing and door off into a spacious bathroom briefly comprising a free standing bath with mixer tap, built in shower cubicle with mains operated shower with complementary tiled splash back, low flush Wc,pedestal wash hand basin with mixer tap, chrome heated towel rail, recessed alcoves, recessed lighting, complementary tiled flooring, extractor fan and frosted window to side aspect.

Continuing off the entrance hall are steps to the landing area with oak flooring, recessed lighting and door through into bedroom 1 with recessed lighting and window to the rear aspect with fine views of the old presbyterian church, opening through into a light a spacious open plan lounge/kitchen/diner with oak flooring throughout, recessed lighting and briefly comprising the kitchen area with base and wall storage cupboards with complementary high gloss work surfaces, single bowl sink with mixer tap, built under electric oven with gas hob and slimline extractor over, built under integrated fridge, integrated washer, lounge/diner area with window to front aspect boasting stunning views over the bowling green, Menai strait together with panoramic views including the Telford bridge, Bangor pier and great Orme in the distance. A Slingsby style ladder leads up to a very useful and spacious attic room with recessed lighting, oak flooring and Velux roof light.