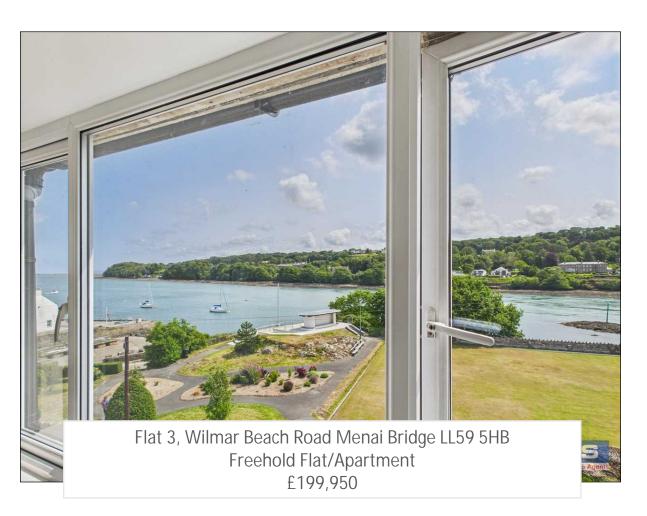

- Well Presented 1 Bedroom Freehold Second Floor Flat Ideally Placed On Beach Road
- 1 Bedroom/1 Bathroom/1 Reception & Attic Room
- Fabulous Views Of The Menai Strait Along With Views Overlooking The Bowling Green
- Panoramic Views Of The Telford Bridge, Bangor Pier & Great Orme In the Distance
- Externally To The Rear Is An Enclosed Courtyard Area With A Right Of Way Access To Flat 3 Via An

#### Property Summary

A Very Well Presented 1 Bedroom Freehold Second Floor Flat Ideally Placed On Beach Road With Fabulous Views Of The Menai Strait Along With Views Overlooking The Bowling Green, Together With Panoramic Views Of The Telford Bridge, Bangor Pier & Great Orme In the Distance. The Flat Is Very Light & Well Proportioned Throughout With A Open Plan Lounge/Kitchen/Diner, Double Bedroom & Generous Bathroom With The Added Benefit Of A Spacious Attic Room. Externally To The Rear Is An Enclosed Courtyard Area With A Right Of Way Access To Flat 3 Via An External Staircase.

Continuing off the entrance hall are steps to the landing area with oak flooring, recessed lighting and door through into bedroom 1 with recessed lighting and window to the rear aspect with fine views of the old presbyterian church, opening through into a light a spacious open plan lounge/kitchen/diner with oak flooring throughout, recessed lighting and briefly comprising the kitchen area with base and wall storage cupboards with complementary high gloss work surfaces, single bowl sink with mixer tap, built under electric oven with gas hob and slimline extractor over, built under integrated fridge, integrated washer, lounge/diner area with window to front aspect boasting stunning views over the bowling green, Menai strait together with panoramic views including the Telford bridge, Bangor pier and great Orme in the distance. A Slingsby style ladder leads up to a very useful and spacious attic room with recessed lighting, oak flooring and Velux roof light.