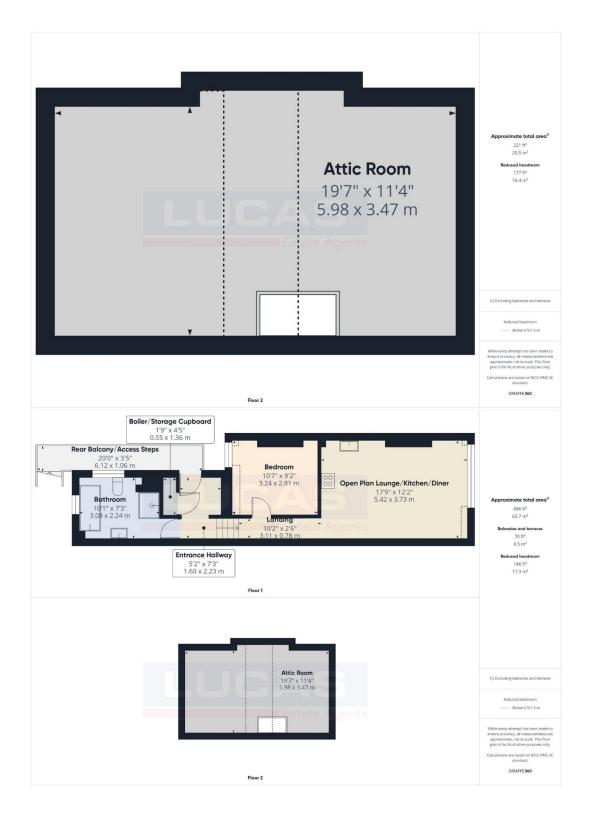

Zoopla

PrimeLocation.com rightmove

LUCAS

LUCAS

cimate total area 465 ft<sup>2</sup>

43.2 m<sup>2</sup>

duced headr

9 ft<sup>2</sup> 0.8 m<sup>2</sup>

(1) Excluding balconies and ter Reduced headroom --- Below 5 ft/1.5 m

> are based on RICS IPMS 30 standard. GIRAFFE 360

nies and terra 70 ft<sup>2</sup> 6.5 m<sup>2</sup>

LUCA

Open Plan Lounge/Kitchen/Diner 17'9" x 12'2" 5.42 x 3.73 m

LUCAS

Boiler/Storage Cupboard

1'9" x 4'5" 0.55 x 1.36 m

Rear Balcony/Access Steps 20'0" x 3'5" 5.12 x 1.06 m

> throom '1" x 7'3" 8 x 2.24 m

These particulars are intended to give a fair description of the property but their accuracy cannot be guaranteed, and they do not constitute an offer of contract. Intending purchasers must rely on their own inspection of the property. None of the above appliances/services have been tested by ourselves. We recommend purchasers arrange for a qualified person to check all appliances/services before legal commitment.

Bedroom

10'7" x 9'2" 3.24 x 2.81 m

Lanteinte

10'2"

---->

Entrance Hallway 5'2" x 7'3" 1.60 x 2.23 m

Floor 1

PrimeLocation.com rightmove