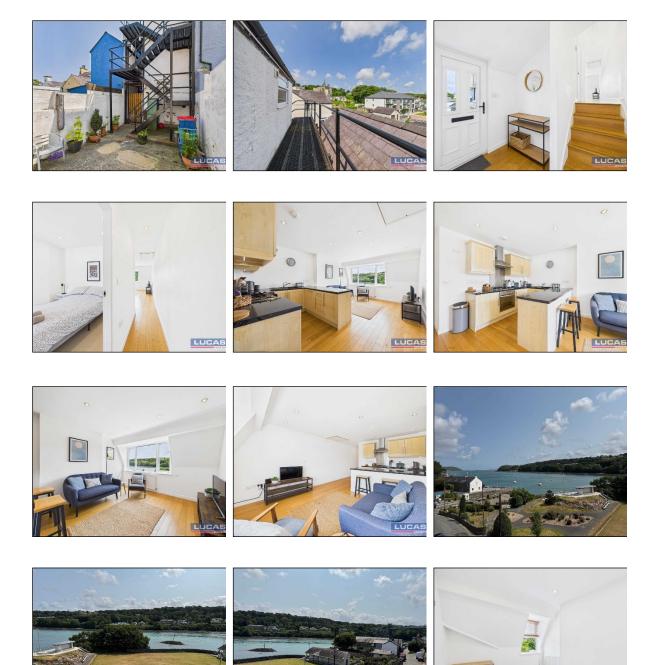

The accommodation which benefits from gas central heating and double glazing briefly comprises external staircase onto the second floor balcony with door leading into the entrance hallway with oak flooring, built in cloaks cupboard housing gas central heating boiler, stairs to landing and door off into a spacious bathroom briefly comprising a free standing bath with mixer tap, built in shower cubicle with mains operated shower with complementary tiled splash back, low flush Wc,pedestal wash hand basin with mixer tap, chrome heated towel rail, recessed alcoves, recessed lighting, complementary tiled flooring, extractor fan and frosted window to side aspect.

Continuing off the entrance hall are steps to the landing area with oak flooring, recessed lighting and door through into bedroom 1 with recessed lighting and window to the rear aspect with fine views of the old presbyterian church, opening through into a light a spacious open plan lounge/kitchen/diner with oak flooring throughout, recessed lighting and briefly comprising the kitchen area with base and wall storage cupboards with complementary high gloss work surfaces, single bowl sink with mixer tap, built under electric oven with gas hob and slimline extractor over, built under integrated fridge, integrated washer, lounge/diner area with window to front aspect boasting stunning views over the bowling green, Menai strait together with panoramic views including the Telford bridge, Bangor pier and great Orme in the distance. A Slingsby style ladder leads up to a very useful and spacious attic room with recessed lighting, oak flooring and Velux roof light.

## Externally

To The Rear Is An Enclosed Courtyard Area With A Right Of Way Access To Flat 3 Via An External Staircase