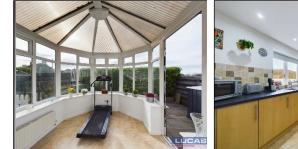

The accommodation which benefits from LPG gas central heating and double glazing briefly comprises front door into a spacious entrance hallway with built in cloaks cupboard, stairs to first floor, ceramic tiled flooring, door into Wc/utility with low flush Wc, wall mounted wash basin, space for free standing washer, built in storage cupboard, ceramic tiled flooring, frosted window to front. Further doors lead into a spacious and light lounge/diner with electric fire and surround, under stairs storage cupboard, low maintenance flooring, coved ceiling, window to rear aspect and French doors into the sun room/conservatory with ceramic tiled flooring, door leading out to enclosed garden area, breakfast kitchen briefly comprising base and wall storage cupboards with complementary work surfaces, built under electric oven with ceramic hob and chimney style extractor over, space for free standing diswasher, one and a half bowl sink with mixer tap, recessed lighting, ceramic tiled flooring, complementary tiled splash back and window to front aspect.