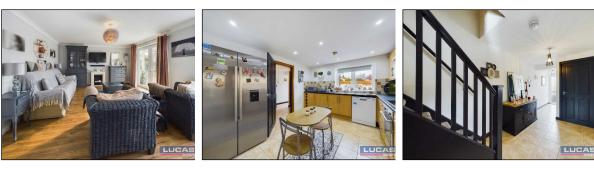

The accommodation which benefits from LPG gas central heating and double glazing briefly comprises front door into a spacious entrance hallway with built in cloaks cupboard, stairs to first floor, ceramic tiled flooring, door into Wc/utility with low flush Wc, wall mounted wash basin, space for free standing washer, built in storage cupboard, ceramic tiled flooring, frosted window to front. Further doors lead into a spacious and light lounge/diner with electric fire and surround, under stairs storage cupboard, low maintenance flooring, coved ceiling, window to rear aspect and French doors into the sun room/conservatory with ceramic tiled flooring, door leading out to enclosed garden area, breakfast kitchen briefly comprising base and wall storage cupboards with complementary work surfaces, built under electric oven with ceramic hob and chimney style extractor over, space for free standing diswasher, one and a half bowl sink with mixer tap, recessed lighting, ceramic tiled flooring, complementary tiled splash back and window to front aspect.

The first floor comprises landing with Slingsby style ladder to loft space, doors leading off into bedroom 1 with a double bank of built in wardrobes, window to front aspect and low maintenance flooring, L shaped bedroom 2 with window to rear aspect with views of fields in the distance, bedroom 3 with built in wardrobe and window to rear aspect with views of fields in the distance and bathroom suite briefly comprising panelled bath, shower cubicle with mains shower, low flush Wc, pedestal wash hand basin with built in storage under, complementary floor and wall tiling, extractor fan, chrome heated towel rail and frosted window to front.