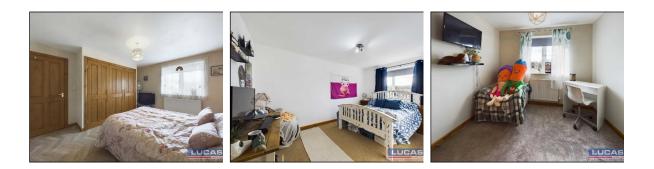

The first floor comprises landing with Slingsby style ladder to loft space, doors leading off into bedroom 1 with a double bank of built in wardrobes, window to front aspect and low maintenance flooring, L shaped bedroom 2 with window to rear aspect with views of fields in the distance, bedroom 3 with built in wardrobe and window to rear aspect with views of fields in the distance and bathroom suite briefly comprising panelled bath, shower cubicle with mains shower, low flush Wc, pedestal wash hand basin with built in storage under, complementary floor and wall tiling, extractor fan, chrome heated towel rail and frosted window to front.