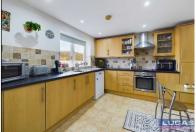

The accommodation which benefits from LPG gas central heating and double glazing briefly comprises front door into a spacious entrance hallway with built in cloaks cupboard, stairs to first floor, ceramic tiled flooring, door into Wc/utility with low flush Wc, wall mounted wash basin, space for free standing washer, built in storage cupboard, ceramic tiled flooring, frosted window to front. Further doors lead into a spacious and light lounge/diner with electric fire and surround, under stairs storage cupboard, low maintenance flooring, coved ceiling, window to rear aspect and French doors into the sun room/conservatory with ceramic tiled flooring, door leading out to enclosed garden area, breakfast kitchen briefly comprising base and wall storage cupboards with complementary work surfaces, built under electric oven with ceramic hob and chimney style extractor over, space for free standing diswasher, one and a half bowl sink with mixer tap, recessed lighting, ceramic tiled flooring, complementary tiled splash back and window to front aspect.