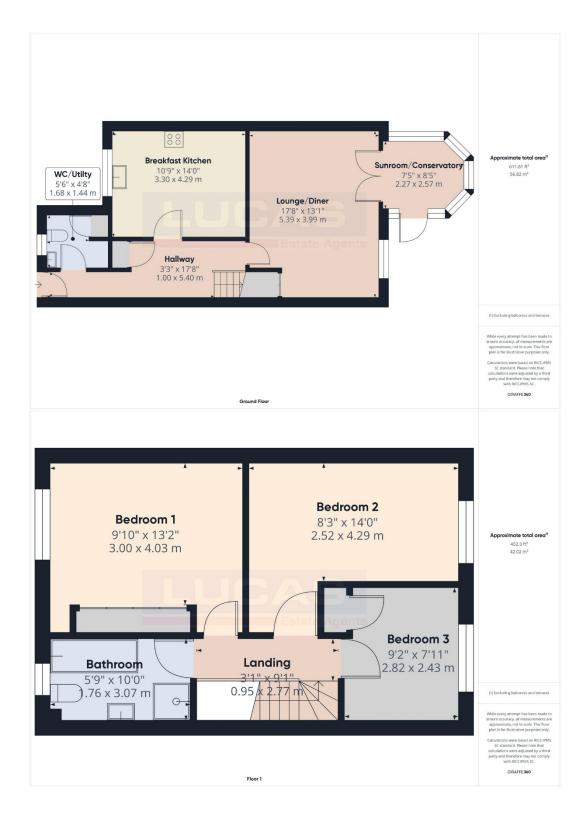

The accommodation which benefits from LPG gas central heating and double glazing briefly comprises front door into a spacious entrance hallway with built in cloaks cupboard, stairs to first floor, ceramic tiled flooring, door into Wc/utility with low flush Wc, wall mounted wash basin, space for free standing washer, built in storage cupboard, ceramic tiled flooring, frosted window to front. Further doors lead into a spacious and light lounge/diner with electric fire and surround, under stairs storage cupboard, low maintenance flooring, coved ceiling, window to rear aspect and French doors into the sun room/conservatory with ceramic tiled flooring, door leading out to enclosed garden area, breakfast kitchen briefly comprising base and wall storage cupboards with complementary work surfaces, built under electric oven with ceramic hob and chimney style extractor over, space for free standing diswasher, one and a half bowl sink with mixer tap, recessed lighting, ceramic tiled flooring, complementary tiled splash back and window to front aspect.

The first floor comprises landing with Slingsby style ladder to loft space, doors leading off into bedroom 1 with a double bank of built in wardrobes, window to front aspect and low maintenance flooring, L shaped bedroom 2 with window to rear aspect with views of fields in the distance, bedroom 3 with built in wardrobe and window to rear aspect with views of fields in the distance and bathroom suite briefly comprising panelled bath, shower cubicle with mains shower, low flush Wc, pedestal wash hand basin with built in storage under, complementary floor and wall tiling, extractor fan, chrome heated towel rail and frosted window to front.

## Externally

To the front of the property, a large communal tarmacadam forecourt provides ample allocated off-road parking with two designated spaces with a shared pathway to the side leading to the rear with gated access into an enclosed small low maintenance flagged ornamental style garden with mature hedge and timber fencing, making a great sun trap with onward access via the sun room/conservatory.