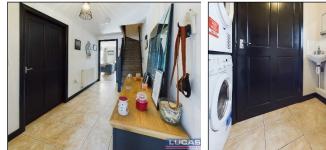

The accommodation which benefits from LPG gas central heating and double glazing briefly comprises front door into a spacious entrance hallway with built in cloaks cupboard, stairs to first floor, ceramic tiled flooring, door into Wc/utility with low flush Wc, wall mounted wash basin, space for free standing washer, built in storage cupboard, ceramic tiled flooring, frosted window to front. Further doors lead into a spacious and light lounge/diner with electric fire and surround, under stairs storage cupboard, low maintenance flooring, coved ceiling, window to rear aspect and French doors into the sun room/conservatory with ceramic tiled flooring, door leading out to enclosed garden area, breakfast kitchen briefly comprising base and wall storage cupboards with complementary work surfaces, built under electric oven with ceramic hob and chimney style extractor over, space for free standing diswasher, one and a half bowl sink with mixer tap, recessed lighting, ceramic tiled flooring, complementary tiled splash back and window to front aspect.