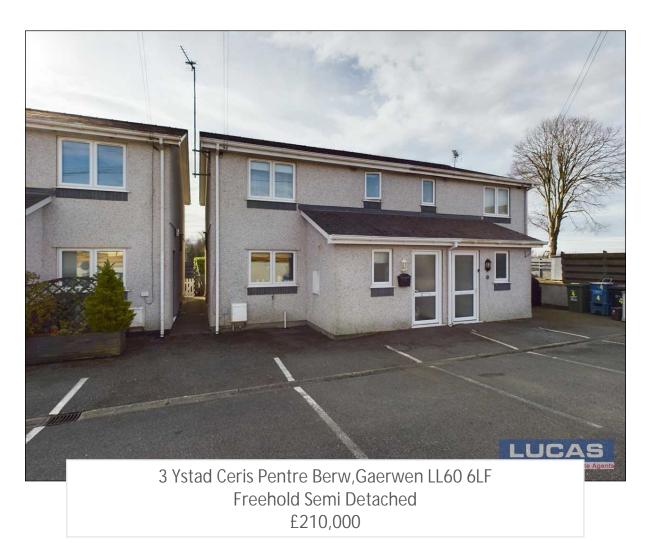

- Well, Presented & Spacious Semi-Detached Home Located In A Desirable Residential Area
- 3 Bedrooms/1 Bathroom/2 Receptions
- Low Maintenance Gardens Along With Designated Off-Road Parking For 2 Vehicles
- On The Outskirts Of Gaerwen With The A55 Expressway & The Numerous Amenities Of Gaerwen A

# Property Summary

A Well Presented & Spacious Semi-Detached Home Located In A Desirable Residential Area In The Village Of Pentre Berw On The Outskirts Of Gaerwen With The A55 Expressway & The Numerous Amenities Of Gaerwen A Short Drive From The Property. The Property Benefits From Low Maintenance Gardens Along With Off Road Parking For 2 Vehicles & Viewing Is Highly Recommended Throughout.

## Externally

To the front of the property, a large communal tarmacadam forecourt provides ample allocated off-road parking with two designated spaces with a shared pathway to the side leading to the rear with gated access into an enclosed small low maintenance flagged ornamental style garden with mature hedge and timber fencing, making a great sun trap with onward access via the sun room/conservatory.