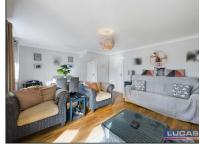

The accommodation which benefits from LPG gas central heating and double glazing briefly comprises front door into a spacious entrance hallway with built in cloaks cupboard, stairs to first floor, ceramic tiled flooring, door into Wc/utility with low flush Wc, wall mounted wash basin, space for free standing washer, built in storage cupboard, ceramic tiled flooring, frosted window to front. Further doors lead into a spacious and light lounge/diner with electric fire and surround, under stairs storage cupboard, low maintenance flooring, coved ceiling, window to rear aspect and French doors into the sun room/conservatory with ceramic tiled flooring, door leading out to enclosed garden area, breakfast kitchen briefly comprising base and wall storage cupboards with complementary work surfaces, built under electric oven with ceramic hob and chimney style extractor over, space for free standing diswasher, one and a half bowl sink with mixer tap, recessed lighting, ceramic tiled flooring, complementary tiled splash back and window to front aspect.