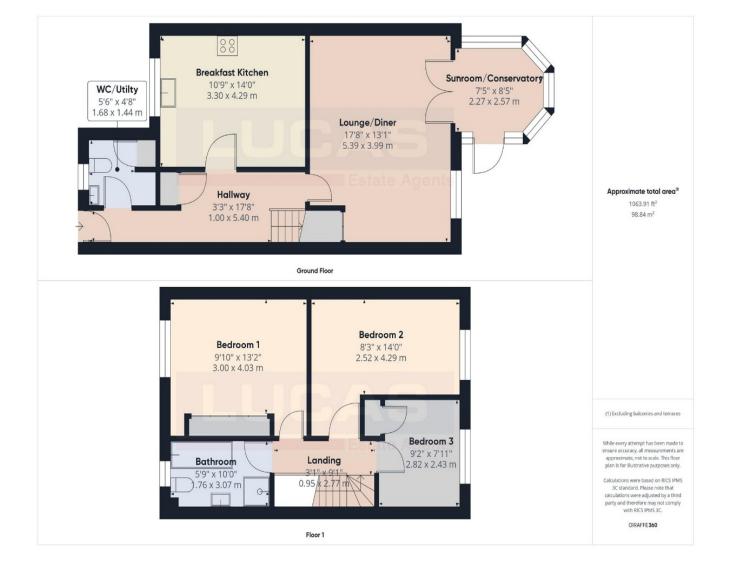

The accommodation which benefits from LPG gas central heating and double glazing briefly comprises front door into a spacious entrance hallway with built in cloaks cupboard, stairs to first floor, ceramic tiled flooring, door into Wc/utility with low flush Wc, wall mounted wash basin, space for free standing washer, built in storage cupboard, ceramic tiled flooring, frosted window to front. Further doors lead into a spacious and light lounge/diner with electric fire and surround, under stairs storage cupboard, low maintenance flooring, coved ceiling, window to rear aspect and French doors into the sun room/conservatory with ceramic tiled flooring, door leading out to enclosed garden area, breakfast kitchen briefly comprising base and wall storage cupboards with complementary work surfaces, built under electric oven with ceramic hob and chimney style extractor over, space for free standing diswasher, one and a half bowl sink with mixer tap, recessed lighting, ceramic tiled flooring, complementary tiled splash back and window to front aspect.

The first floor comprises landing with Slingsby style ladder to loft space, doors leading off into bedroom 1 with a double bank of built in wardrobes, window to front aspect and low maintenance flooring, L shaped bedroom 2 with window to rear aspect with views of fields in the distance, bedroom 3 with built in wardrobe and window to rear aspect with views of fields in the distance and bathroom suite briefly comprising panelled bath, shower cubicle with mains shower, low flush Wc, pedestal wash hand basin with built in storage under, complementary floor and wall tiling, extractor fan, chrome heated towel rail and frosted window to front.

## Externally

To the front of the property, a large communal tarmacadam forecourt provides ample allocated off-road parking with two designated spaces with a shared pathway to the side leading to the rear with gated access into an enclosed small low maintenance flagged ornamental style garden with mature hedge and timber fencing, making a great sun trap with onward access via the sun room/conservatory.