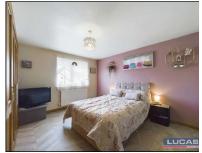

The first floor comprises landing with Slingsby style ladder to loft space, doors leading off into bedroom 1 with a double bank of built in wardrobes, window to front aspect and low maintenance flooring, L shaped bedroom 2 with window to rear aspect with views of fields in the distance, bedroom 3 with built in wardrobe and window to rear aspect with views of fields in the distance and bathroom suite briefly comprising panelled bath, shower cubicle with mains shower, low flush Wc, pedestal wash hand basin with built in storage under, complementary floor and wall tiling, extractor fan, chrome heated towel rail and frosted window to front.