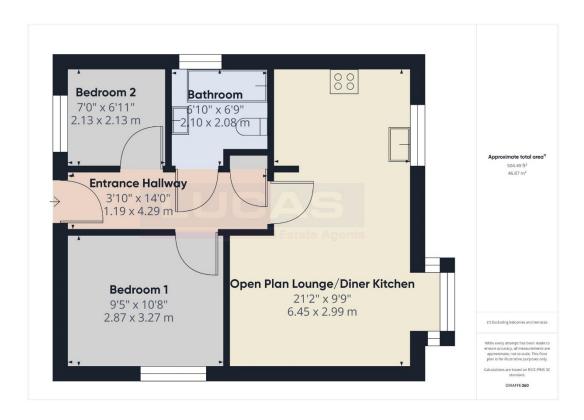

# **Property Summary**

Centrally Positioned In The Popular Village Of Llanfairpwll & Within Easy Walking Of The Numerous Amenities Including Doctors Surgery, Primary School, Bus Stop & Railway Station Along With A Supermarket Is This Very Well-Presented Low Maintenance 2 Bedroom Ground Floor Flat Benefitting From Gas Central Heating & Upvc Double Glazing. The Accommodation Briefly Comprises Hallway, Open Plan Lounge/Kitchen/Diner, 2 Bedrooms & Fitted Bathroom. Externally Off Road Communal Private Parking. The Leasehold Has 150 Years Remaining From 2007. Ground Rent £150 pa Service Charge £565.96 pa. Also Benefits From Having No Onward Chain.