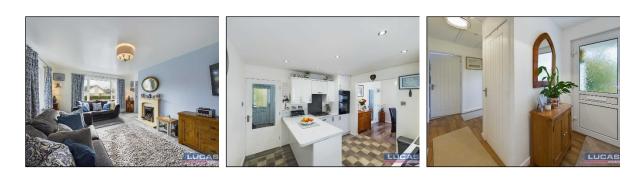

The accommodation which benefits from gas central heating and double glazing briefly comprises front door into L shaped entrance hallway with built in storage cupboard, low maintenance floor covering, access to a spacious loft with Slingsby style ladder with light point and recent Velux window added, doors leading off into living room with attractive fireplace with living flame gas fire, windows to both the side and front aspects overlooking the garden and front respectively, door through into the dining room with low maintenance flooring, window to side aspect and square opening through to the recently installed breakfast kitchen with base and wall storage cupboards with complementary work surfaces, Neff built-in eye level double oven, Neff gas hob with clear splashback and integrated extractor over, peninsular unit with space for free standing fridge under, one and half bowl sink with mixer tap ,complementary tiled splash back, recessed lighting, window to side aspect, low maintenance floor covering and door through into the rear sun porch with space for washer and dryer, low maintenance floor covering, windows to rear and front aspects, door leading out onto driveway.

A door from the kitchen then leads back into hallway with onward access to bedroom 1 with built in mirrored wardrobe storage window to side aspect, bedroom 2 with window to side aspect, bedroom 3 with built part mirrored wardrobe storage, window to rear aspect and completing the accommodation is the main bathroom suite briefly comprising a recently installed suite of a panelled bath with shower and concertina glass screen, back to the wall Wc, vanity sink base unit with storage under, chrome heated towel rail, complementary floor and wall tiling, recessed lighting and frosted window to front aspect.