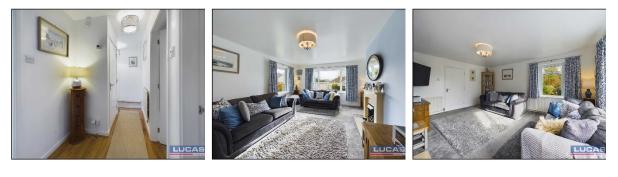

The accommodation which benefits from gas central heating and double glazing briefly comprises front door into L shaped entrance hallway with built in storage cupboard, low maintenance floor covering, access to a spacious loft with Slingsby style ladder with light point and recent Velux window added, doors leading off into living room with attractive fireplace with living flame gas fire, windows to both the side and front aspects overlooking the garden and front respectively, door through into the dining room with low maintenance flooring, window to side aspect and square opening through to the recently installed breakfast kitchen with base and wall storage cupboards with complementary work surfaces, Neff built-in eye level double oven, Neff gas hob with clear splashback and integrated extractor over, peninsular unit with space for free standing fridge under, one and half bowl sink with mixer tap ,complementary tiled splash back, recessed lighting, window to side aspect, low maintenance floor covering and door through into the rear sun porch with space for washer and dryer, low maintenance floor covering, windows to rear and front aspects, door leading out onto driveway.

A door from the kitchen then leads back into hallway with onward access to bedroom 1 with built in mirrored wardrobe storage window to side aspect, bedroom 2 with window to side aspect, bedroom 3 with built part mirrored wardrobe storage, window to rear aspect and completing the accommodation is the main bathroom suite briefly comprising a recently installed suite of a panelled bath with shower and concertina glass screen, back to the wall Wc, vanity sink base unit with storage under, chrome heated towel rail, complementary floor and wall tiling, recessed lighting and frosted window to front aspect.