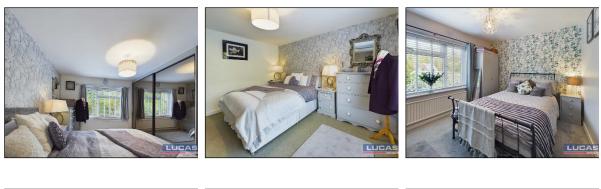

The accommodation which benefits from gas central heating and double glazing briefly comprises front door into L shaped entrance hallway with built in storage cupboard, low maintenance floor covering, access to a spacious loft with Slingsby style ladder with light point and recent Velux window added, doors leading off into living room with attractive fireplace with living flame gas fire, windows to both the side and front aspects overlooking the garden and front respectively, door through into the dining room with low maintenance flooring, window to side aspect and square opening through to the recently installed breakfast kitchen with base and wall storage cupboards with complementary work surfaces, Neff built-in eye level double oven, Neff gas hob with clear splashback and integrated extractor over, peninsular unit with space for free standing fridge under, one and half bowl sink with mixer tap ,complementary tiled splash back, recessed lighting, window to side aspect, low maintenance floor covering and door through into the rear sun porch with space for washer and dryer, low maintenance floor covering, windows to rear and front aspects, door leading out onto driveway.

A door from the kitchen then leads back into hallway with onward access to bedroom 1 with built in mirrored wardrobe storage window to side aspect, bedroom 2 with window to side aspect, bedroom 3 with built part mirrored wardrobe storage, window to rear aspect and completing the accommodation is the main bathroom suite briefly comprising a recently installed suite of a panelled bath with shower and concertina glass screen, back to the wall Wc, vanity sink base unit with storage under, chrome heated towel rail, complementary floor and wall tiling, recessed lighting and frosted window to front aspect.