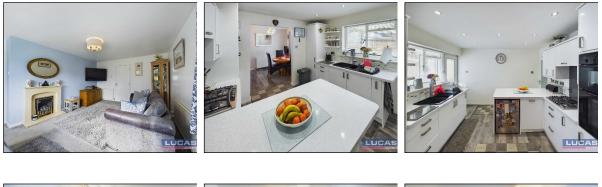

The accommodation which benefits from gas central heating and double glazing briefly comprises front door into L shaped entrance hallway with built in storage cupboard, low maintenance floor covering, access to a spacious loft with Slingsby style ladder with light point and recent Velux window added, doors leading off into living room with attractive fireplace with living flame gas fire, windows to both the side and front aspects overlooking the garden and front respectively, door through into the dining room with low maintenance flooring, window to side aspect and square opening through to the recently installed breakfast kitchen with base and wall storage cupboards with complementary work surfaces, Neff built-in eye level double oven, Neff gas hob with clear splashback and integrated extractor over, peninsular unit with space for free standing fridge under, one and half bowl sink with mixer tap ,complementary tiled splash back, recessed lighting, window to side aspect, low maintenance floor covering and door through into the rear sun porch with space for washer and dryer, low maintenance floor covering, windows to rear and front aspects, door leading out onto driveway.