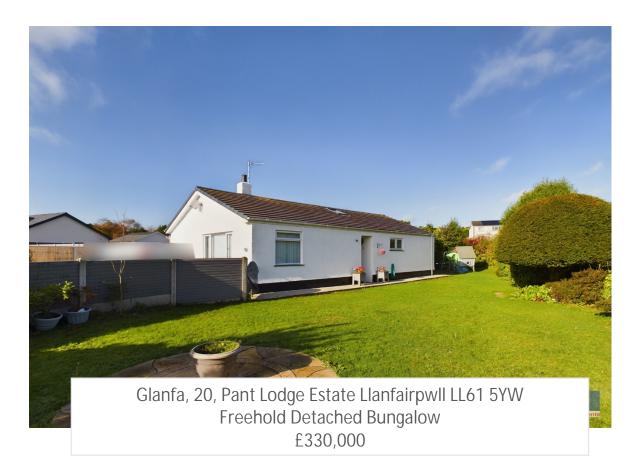

# Property Summary

A Generously Proportioned And Well-Appointed Detached Bungalow Located In A Quiet Cul De Sac Situated In A Most Sought After Established Residential Setting Within The Popular Village Of Llanfairpwll. The Property Is Ideally Placed Within The Upper Part Of The Village And Is Very Convenient For Local Schooling Together With All Other Amenities And Is Within Easy Access Of The A55 Expressway & 4 miles from the University City of Bangor & Ysbyty Gwynedd Hospital. The Property Has Undergone Several Changes Over Recent Years Having Been Re-Roofed (With The Inclusion Of A Velux Skylight To The Loft Area), The Creation Of A Dedicated Dining Room/Office As Well As A New Kitchen And Bathroom Facilities. Being situated On A Corner Plot Ensures Generous Gardens Whilst Backing Onto An Open Field, Together With Ample Off-Road Parking Along With A Detached Garage. Viewing Is Highly Recommended Throughout.

rightmove

The Prope Ombudim

PrimeLocation.com

A driveway provides ample off-road parking, there's a useful Detached Garage, timber garden shed whilst lawned gardens wrap around the property, the rear part of the garden is not overlooked, together with a paved patio and a stone boundary wall back onto an open field.