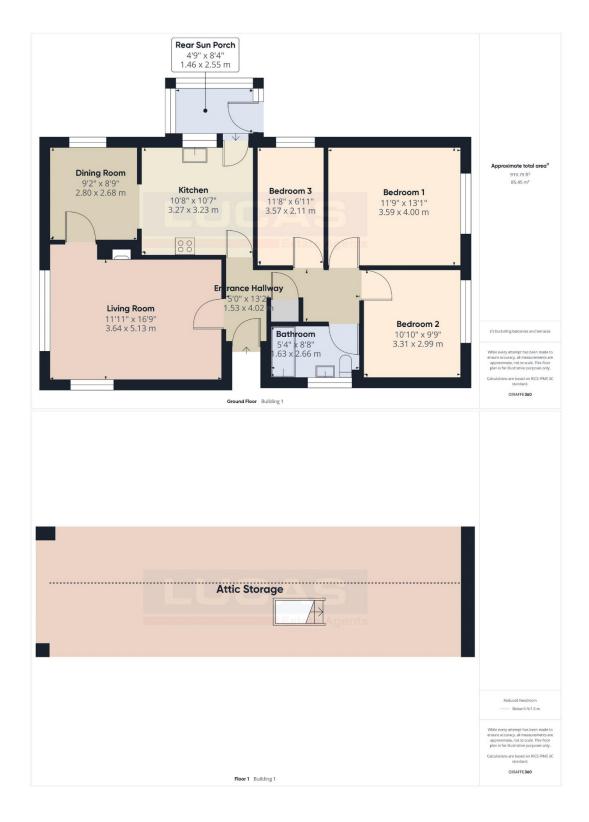

The accommodation which benefits from gas central heating and double glazing briefly comprises front door into L shaped entrance hallway with built in storage cupboard, low maintenance floor covering, access to a spacious loft with Slingsby style ladder with light point and recent Velux window added, doors leading off into living room with attractive fireplace with living flame gas fire, windows to both the side and front aspects overlooking the garden and front respectively, door through into the dining room with low maintenance flooring, window to side aspect and square opening through to the recently installed breakfast kitchen with base and wall storage cupboards with complementary work surfaces, Neff built-in eye level double oven, Neff gas hob with clear splashback and integrated extractor over, peninsular unit with space for free standing fridge under, one and half bowl sink with mixer tap ,complementary tiled splash back, recessed lighting, window to side aspect, low maintenance floor covering and door through into the rear sun porch with space for washer and dryer, low maintenance floor covering, windows to rear and front aspects, door leading out onto driveway.

A door from the kitchen then leads back into hallway with onward access to bedroom 1 with built in mirrored wardrobe storage window to side aspect, bedroom 2 with window to side aspect, bedroom 3 with built part mirrored wardrobe storage, window to rear aspect and completing the accommodation is the main bathroom suite briefly comprising a recently installed suite of a panelled bath with shower and concertina glass screen, back to the wall Wc, vanity sink base unit with storage under, chrome heated towel rail, complementary floor and wall tiling, recessed lighting and frosted window to front aspect.