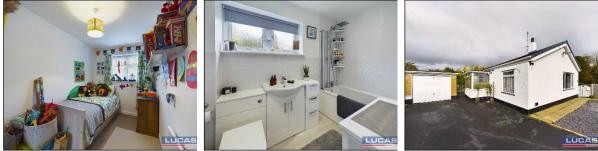

A door from the kitchen then leads back into hallway with onward access to bedroom 1 with built in mirrored wardrobe storage window to side aspect, bedroom 2 with window to side aspect, bedroom 3 with built part mirrored wardrobe storage, window to rear aspect and completing the accommodation is the main bathroom suite briefly comprising a recently installed suite of a panelled bath with shower and concertina glass screen, back to the wall Wc, vanity sink base unit with storage under, chrome heated towel rail, complementary floor and wall tiling, recessed lighting and frosted window to front aspect.

rightmove

The Prope Ombudim

PrimeLocation.com

A driveway provides ample off-road parking, there's a useful Detached Garage, timber garden shed whilst lawned gardens wrap around the property, the rear part of the garden is not overlooked, together with a paved patio and a stone boundary wall back onto an open field.