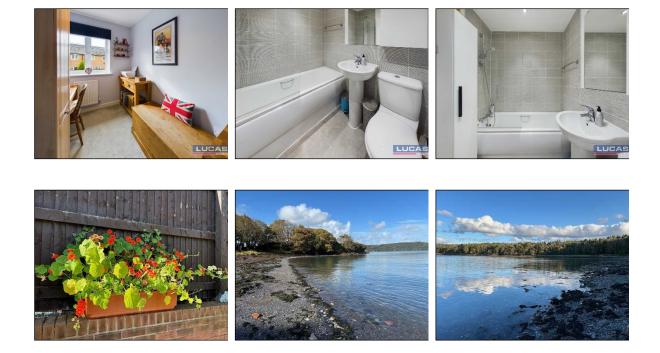

The first floor briefly comprises landing with window to side aspect, slingbsy style ladder to boarded loft space with light point, door leading off into main bedroom en suite with window to front aspect, built in mirrored wardrobes, door through into an en suite bathroom briefly comprising a walk in shower cubicle with mains shower with complementary tiled surround, low flush Wc, pedestal wash hand basin, chrome heated towel rail, extractor fan, complimentary wall tiling, low maintenance flooring, recessed lighting and frosted window to front aspect, bedroom 2 with window to rear aspect overlooking the gardens, bedroom 3 with window to rear aspect overlooking the gardens and main bathroom suite briefly comprising a panelled bath with shower over and glass screen together with complementary tiled surround, low flush Wc, pedestal wash hand basin, chrome heated towel rail, recessed lighting, low maintenance flooring, complimentary wall tiling and Xpelair fan

# Externally

Outside to the front of the property is manageable size low maintenance garden with a stone wall, whilst to the side is a block paved off road parking area for 2 vehicles. timber gate leads through to the south facing beautifully landscaped enclosed rear garden, large lawn area, porcelain paved patio area, established beds, insulated timber garden shed, secondary PVC storage shed, external water point, external lighting, gated access to the front driveway, enclosed by fencing and onward access to the kitchen/diner. Note- overspill parking for visitors available close by.