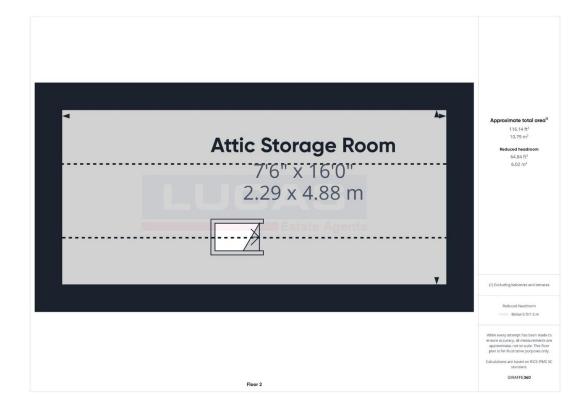

The first floor briefly comprises landing with window to side aspect, slingbsy style ladder to boarded loft space with light point, door leading off into main bedroom en suite with window to front aspect, built in mirrored wardrobes, door through into an en suite bathroom briefly comprising a walk in shower cubicle with mains shower with complementary tiled surround, low flush Wc, pedestal wash hand basin, chrome heated towel rail, extractor fan, complimentary wall tiling, low maintenance flooring, recessed lighting and frosted window to front aspect, bedroom 2 with window to rear aspect overlooking the gardens, bedroom 3 with window to rear aspect overlooking the gardens and main bathroom suite briefly comprising a panelled bath with shower over and glass screen together with complementary tiled surround, low flush Wc, pedestal wash hand basin, chrome heated towel rail, recessed lighting, low maintenance flooring, complimentary wall tiling and Xpelair fan