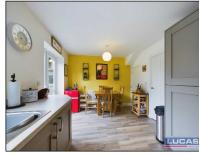

The accommodation which benefits from gas central heating and double glazing along with hard wired smoke and carbon monoxide detectors, briefly comprises front door into the entrance hallway with door through into the living room, door into a useful Wc/cloakroom with low flush Wc,pedestal wash hand basin,karndean flooring, frosted window to front aspect,Xpelair fan, inner hall with stairs leading up to first floor landing, living room with window to front aspect,karndean flooring and door through into the kitchen/diner briefly comprising base and wall storage cupboards with complementary work surfaces, one and a half bowl sink with mixer tap, integrated dishwasher, integrated washer/dryer, built under electric fan oven with ceramic hob and chimney style extractor over, integrated fridge/freezer, useful understairs storage cloakroom,karndean flooring, recessed lighting, window to rear aspect and French style patio doors leading out to the beautifully landscaped rear gardens.