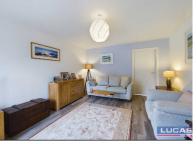

The first floor briefly comprises landing with window to side aspect, slingbsy style ladder to boarded loft space with light point, door leading off into main bedroom en suite with window to front aspect, built in mirrored wardrobes, door through into an en suite bathroom briefly comprising a walk in shower cubicle with mains shower with complementary tiled surround, low flush Wc, pedestal wash hand basin, chrome heated towel rail, extractor fan, complimentary wall tiling, low maintenance flooring, recessed lighting and frosted window to front aspect, bedroom 2 with window to rear aspect overlooking the gardens, bedroom 3 with window to rear aspect overlooking the gardens and main bathroom suite briefly comprising a panelled bath with shower over and glass screen together with complementary tiled surround, low flush Wc, pedestal wash hand basin, chrome heated towel rail, recessed lighting, low maintenance flooring, complimentary wall tiling and Xpelair fan