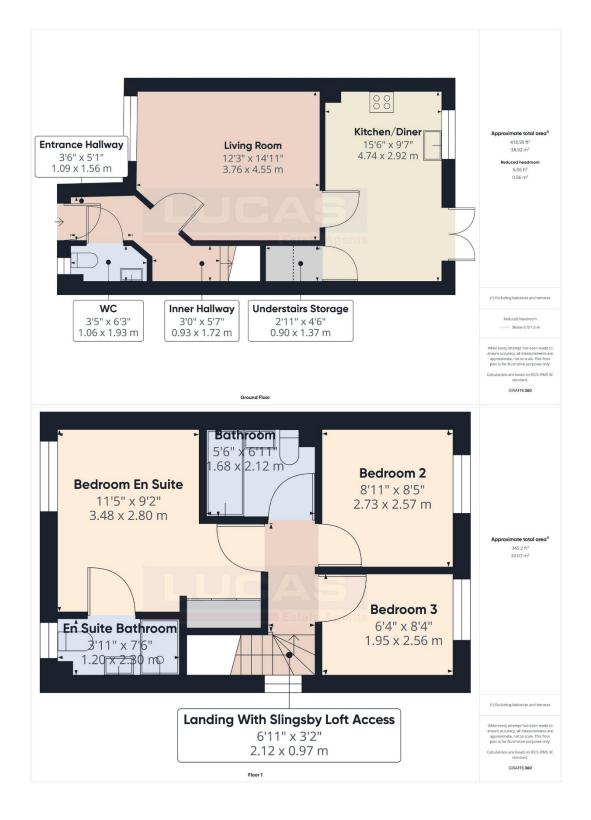

The accommodation which benefits from gas central heating and double glazing along with hard wired smoke and carbon monoxide detectors, briefly comprises front door into the entrance hallway with door through into the living room, door into a useful Wc/cloakroom with low flush Wc,pedestal wash hand basin,karndean flooring, frosted window to front aspect,Xpelair fan, inner hall with stairs leading up to first floor landing, living room with window to front aspect,karndean flooring and door through into the kitchen/diner briefly comprising base and wall storage cupboards with complementary work surfaces, one and a half bowl sink with mixer tap, integrated dishwasher, integrated washer/dryer, built under electric fan oven with ceramic hob and chimney style extractor over, integrated fridge/freezer, useful understairs storage cloakroom,karndean flooring, recessed lighting, window to rear aspect and French style patio doors leading out to the beautifully landscaped rear gardens.

The first floor briefly comprises landing with window to side aspect, slingbsy style ladder to boarded loft space with light point, door leading off into main bedroom en suite with window to front aspect, built in mirrored wardrobes, door through into an en suite bathroom briefly comprising a walk in shower cubicle with mains shower with complementary tiled surround, low flush Wc, pedestal wash hand basin, chrome heated towel rail, extractor fan, complimentary wall tiling, low maintenance flooring, recessed lighting and frosted window to front aspect, bedroom 2 with window to rear aspect overlooking the gardens, bedroom 3 with window to rear aspect overlooking the gardens and main bathroom suite briefly comprising a panelled bath with shower over and glass screen together with complementary tiled surround, low flush Wc, pedestal wash hand basin, chrome heated towel rail, recessed lighting, low maintenance flooring, complimentary wall tiling and Xpelair fan