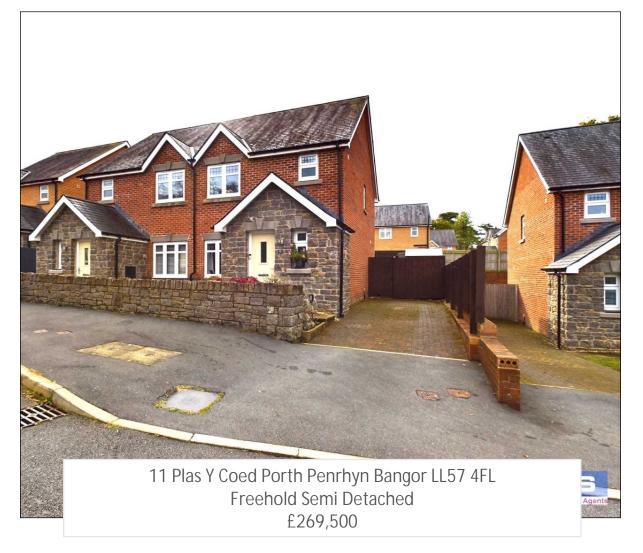

- Stylish Modern Semi-Detached House Located On Sought After Small Residential Development
- 3 Bedrooms/2 Bathrooms/1 Reception
- Good Sized Enclosed South Facing Landscaped Rear Garden
- Off Road Parking For 2 Vehicles
- Porth Penrhyn Area On Periphery Of Bangor
- Council Tax Band D £2238.78 2024/2025, EPC B
- Services Mains Electric, Mains Water, Mains Drains, Central Heating Gas Fired

#### **Property Summary**

A Very Well-Appointed Modern And Stylish Contemporary Semi-Detached Home Situated On A Quiet, Sought After, Cul-De-Sac In Porth Penrhyn, Conveniently Located To Local Amenities And Within Easy Access To The A55 Expressway Together With The City Centre & The Victorian Bangor Pier. The Property Is Only A Few Minutes' Walk To The Beach, Cycle Path And Coastal Path Along With Porth Penryn That Includes A Fish Monger. Beautifully Landscaped Rear Garden & Off-Road Parking For Two Vehicles Together With Overspill Parking Close By. Also Benefits From The Reside Of An NHBC Warranty Until 2028.Viewing Both Internally & Externally Is Highly Recommended.

# Externally

Outside to the front of the property is manageable size low maintenance garden with a stone wall, whilst to the side is a block paved off road parking area for 2 vehicles. timber gate leads through to the south facing beautifully landscaped enclosed rear garden, large lawn area, porcelain paved patio area, established beds, insulated timber garden shed, secondary PVC storage shed, external water point, external lighting, gated access to the front driveway, enclosed by fencing and onward access to the kitchen/diner. Note- overspill parking for visitors available close by.