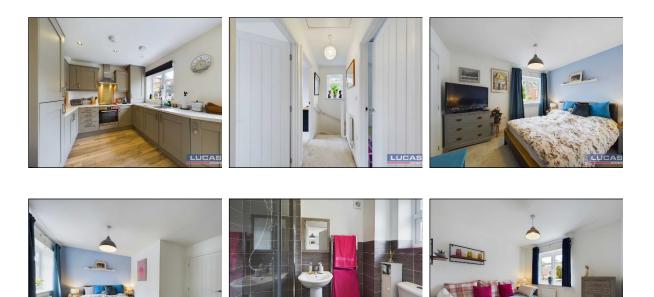

#### **Property Summary**

A Very Well-Appointed Modern And Stylish Contemporary Semi-Detached Home Situated On A Quiet, Sought After, Cul-De-Sac In Porth Penrhyn, Conveniently Located To Local Amenities And Within Easy Access To The A55 Expressway Together With The City Centre & The Victorian Bangor Pier. The Property Is Only A Few Minutes' Walk To The Beach, Cycle Path And Coastal Path Along With Porth Penryn That Includes A Fish Monger. Beautifully Landscaped Rear Garden & Off-Road Parking For Two Vehicles Together With Overspill Parking Close By. Also Benefits From The Reside Of An NHBC Warranty Until 2028.Viewing Both Internally & Externally Is Highly Recommended.

The accommodation which benefits from gas central heating and double glazing along with hard wired smoke and carbon monoxide detectors, briefly comprises front door into the entrance hallway with door through into the living room, door into a useful Wc/cloakroom with low flush Wc,pedestal wash hand basin,karndean flooring, frosted window to front aspect,Xpelair fan, inner hall with stairs leading up to first floor landing, living room with window to front aspect,karndean flooring and door through into the kitchen/diner briefly comprising base and wall storage cupboards with complementary work surfaces, one and a half bowl sink with mixer tap, integrated dishwasher, integrated washer/dryer, built under electric fan oven with ceramic hob and chimney style extractor over, integrated fridge/freezer, useful understairs storage cloakroom,karndean flooring, recessed lighting, window to rear aspect and French style patio doors leading out to the beautifully landscaped rear gardens.

The first floor briefly comprises landing with window to side aspect, slingbsy style ladder to boarded loft space with light point, door leading off into main bedroom en suite with window to front aspect, built in mirrored wardrobes, door through into an en suite bathroom briefly comprising a walk in shower cubicle with mains shower with complementary tiled surround, low flush Wc, pedestal wash hand basin, chrome heated towel rail, extractor fan, complimentary wall tiling, low maintenance flooring, recessed lighting and frosted window to front aspect, bedroom 2 with window to rear aspect overlooking the gardens, bedroom 3 with window to rear aspect overlooking the gardens and main bathroom suite briefly comprising a panelled bath with shower over and glass screen together with complementary tiled surround, low flush Wc, pedestal wash hand basin, chrome heated towel rail, recessed lighting, low maintenance flooring, complimentary wall tiling and Xpelair fan