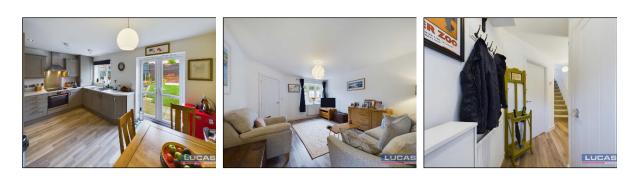

The accommodation which benefits from gas central heating and double glazing along with hard wired smoke and carbon monoxide detectors, briefly comprises front door into the entrance hallway with door through into the living room, door into a useful Wc/cloakroom with low flush Wc,pedestal wash hand basin,karndean flooring, frosted window to front aspect,Xpelair fan, inner hall with stairs leading up to first floor landing, living room with window to front aspect,karndean flooring and door through into the kitchen/diner briefly comprising base and wall storage cupboards with complementary work surfaces, one and a half bowl sink with mixer tap, integrated dishwasher, integrated washer/dryer, built under electric fan oven with ceramic hob and chimney style extractor over, integrated fridge/freezer, useful understairs storage cloakroom,karndean flooring, recessed lighting, window to rear aspect and French style patio doors leading out to the beautifully landscaped rear gardens.

The first floor briefly comprises landing with window to side aspect, slingbsy style ladder to boarded loft space with light point, door leading off into main bedroom en suite with window to front aspect, built in mirrored wardrobes, door through into an en suite bathroom briefly comprising a walk in shower cubicle with mains shower with complementary tiled surround, low flush Wc, pedestal wash hand basin, chrome heated towel rail, extractor fan, complimentary wall tiling, low maintenance flooring, recessed lighting and frosted window to front aspect, bedroom 2 with window to rear aspect overlooking the gardens, bedroom 3 with window to rear aspect overlooking the gardens and main bathroom suite briefly comprising a panelled bath with shower over and glass screen together with complementary tiled surround, low flush Wc, pedestal wash hand basin, chrome heated towel rail, recessed lighting, low maintenance flooring, complimentary wall tiling and Xpelair fan