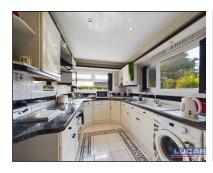

The accommodation which benefits from gas central heating and double glazing briefly comprises door into vestibule with quarry tiled floor and door through into the inner hallway with built in airing cupboard and Slingsby style ladder to loft space, coved ceiling, doors leading off into the lounge/diner with coved ceiling, living flame gas fire set on a marble heath and surround, windows to both the front and side aspects with glimpses of the mountains, kitchen briefly comprising base and wall storage cupboards with complementary work surfaces, one and a half bowl sink with mixer tap, space for free standing washer, Worcester gas central heating boiler, built under double oven with ceramic hob and chimney style extractor over, integrated microwave, integrated fridge, complementary tiled splash backs and ceramic tiled flooring, flyovers with concealed lighting, windows to both front and side aspects and coved ceiling.