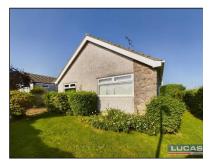

## Externally

Wrought iron gates lead onto a block paved driveway providing off road parking for several vehicles leading up to a link detached garage with power and lighting and side door access. The front garden is mainly laid to lawn along with mature hedges and shrubs along with a flower bed with timber fence panelling. A grassed pathway runs to the side of the bungalow leading to a small rear garden at the back which is mainly laid to lawn with mature hedges bordering the boundary.