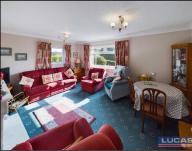

The accommodation which benefits from gas central heating and double glazing briefly comprises door into vestibule with quarry tiled floor and door through into the inner hallway with built in airing cupboard and Slingsby style ladder to loft space, coved ceiling, doors leading off into the lounge/diner with coved ceiling, living flame gas fire set on a marble heath and surround, windows to both the front and side aspects with glimpses of the mountains, kitchen briefly comprising base and wall storage cupboards with complementary work surfaces, one and a half bowl sink with mixer tap, space for free standing washer, Worcester gas central heating boiler, built under double oven with ceramic hob and chimney style extractor over, integrated microwave, integrated fridge, complementary tiled splash backs and ceramic tiled flooring, flyovers with concealed lighting, windows to both front and side aspects and coved ceiling.