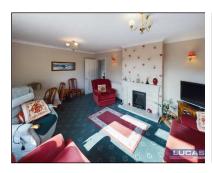

The accommodation which benefits from gas central heating and double glazing briefly comprises door into vestibule with quarry tiled floor and door through into the inner hallway with built in airing cupboard and Slingsby style ladder to loft space, coved ceiling, doors leading off into the lounge/diner with coved ceiling, living flame gas fire set on a marble heath and surround, windows to both the front and side aspects with glimpses of the mountains, kitchen briefly comprising base and wall storage cupboards with complementary work surfaces, one and a half bowl sink with mixer tap, space for free standing washer, Worcester gas central heating boiler, built under double oven with ceramic hob and chimney style extractor over, integrated microwave, integrated fridge, complementary tiled splash backs and ceramic tiled flooring, flyovers with concealed lighting, windows to both front and side aspects and coved ceiling.