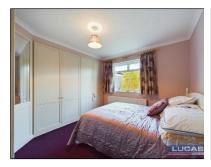

Continuing off the hallway further doors lead off into bedroom 1 with built in wardrobes with dressing table, open shelf and storage chests, coved ceiling and window to side aspect, bedroom 2 with built in wardrobes and open display shelf, coved ceiling and window to rear aspect and completing the accommodation is the main bathroom suite briefly comprising tiled bath and surround with glass shower screen, vanity sink base unit, low flush Wc, complementary wall tiling, coved ceiling and frosted window to side aspect.