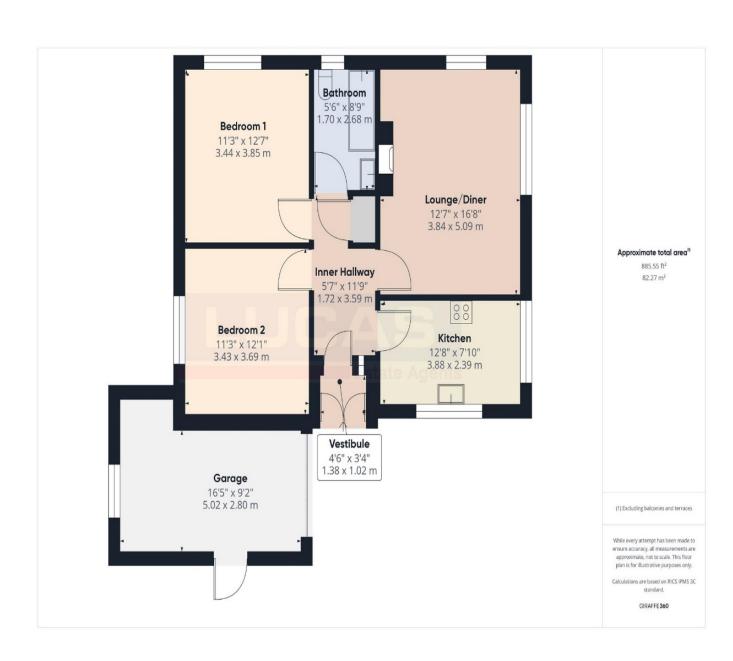

The accommodation which benefits from gas central heating and double glazing briefly comprises door into vestibule with quarry tiled floor and door through into the inner hallway with built in airing cupboard and Slingsby style ladder to loft space, coved ceiling, doors leading off into the lounge/diner with coved ceiling, living flame gas fire set on a marble heath and surround, windows to both the front and side aspects with glimpses of the mountains, kitchen briefly comprising base and wall storage cupboards with complementary work surfaces, one and a half bowl sink with mixer tap, space for free standing washer, Worcester gas central heating boiler, built under double oven with ceramic hob and chimney style extractor over, integrated microwave, integrated fridge, complementary tiled splash backs and ceramic tiled flooring, flyovers with concealed lighting, windows to both front and side aspects and coved ceiling.

Continuing off the hallway further doors lead off into bedroom 1 with built in wardrobes with dressing table, open shelf and storage chests, coved ceiling and window to side aspect, bedroom 2 with built in wardrobes and open display shelf, coved ceiling and window to rear aspect and completing the accommodation is the main bathroom suite briefly comprising tiled bath and surround with glass shower screen, vanity sink base unit, low flush Wc, complementary wall tiling, coved ceiling and frosted window to side aspect.