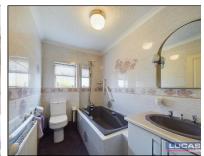

Continuing off the hallway further doors lead off into bedroom 1 with built in wardrobes with dressing table, open shelf and storage chests, coved ceiling and window to side aspect, bedroom 2 with built in wardrobes and open display shelf, coved ceiling and window to rear aspect and completing the accommodation is the main bathroom suite briefly comprising tiled bath and surround with glass shower screen, vanity sink base unit, low flush Wc, complementary wall tiling, coved ceiling and frosted window to side aspect.