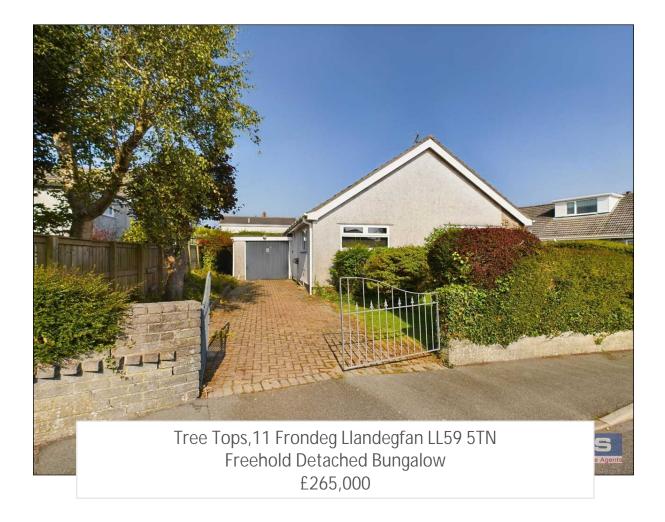

• Benefitting From Having No Onward Chain Is This Well-Proportioned Detached Bungalow Located

On A Popular Residential Development

- 2 Bedrooms/1 Bathroom/1 Reception
- Ample Off-Road Parking & Link Detached Garage
- Established Gardens
- EPC D
- Council Tax C £1790.32 2024/2025
- Services Mains Electric, Mains Water, Mains Drains, Central Heating Gas Fired

## **Property Summary**

Benefitting From Having No Onward Chain Is This Well-Proportioned Detached Bungalow Located On A Popular Residential Development Within The Village Of Llandegfan. The Property Also Benefits From Ample Off-Road Parking & A Link Detached Garage Along With Established Gardens. Tree Tops Is Located In The Village Of Llandegfan & Within Very Easy Walking Distance Of The Local Primary School, Bus Stop And Convenience Store. The Property Is Easily Accessible To The Towns Of Beaumaris & Menai Bridge With Onward Links To Bangor, Holyhead, Chester & London, Whilst the A55 Expressway Is Also Easily Accessible For Commuting Into The University City Of Bangor And Across The Entire Island Of Anglesey.

## Externally

Wrought iron gates lead onto a block paved driveway providing off road parking for several vehicles leading up to a link detached garage with power and lighting and side door access. The front garden is mainly laid to lawn along with mature hedges and shrubs along with a flower bed with timber fence panelling. A grassed pathway runs to the side of the bungalow leading to a small rear garden at the back which is mainly laid to lawn with mature hedges bordering the boundary.