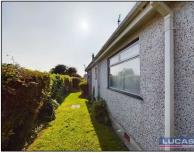

## Externally

Wrought iron gates lead onto a block paved driveway providing off road parking for several vehicles leading up to a link detached garage with power and lighting and side door access. The front garden is mainly laid to lawn along with mature hedges and shrubs along with a flower bed with timber fence panelling. A grassed pathway runs to the side of the bungalow leading to a small rear garden at the back which is mainly laid to lawn with mature hedges bordering the boundary.