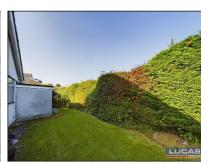

## Externally

Wrought iron gates lead onto a block paved driveway providing off road parking for several vehicles leading up to a link detached garage with power and lighting and side door access. The front garden is mainly laid to lawn along with mature hedges and shrubs along with a flower bed with timber fence panelling. A grassed pathway runs to the side of the bungalow leading to a small rear garden at the back which is mainly laid to lawn with mature hedges bordering the boundary.