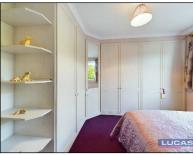

Continuing off the hallway further doors lead off into bedroom 1 with built in wardrobes with dressing table, open shelf and storage chests, coved ceiling and window to side aspect, bedroom 2 with built in wardrobes and open display shelf, coved ceiling and window to rear aspect and completing the accommodation is the main bathroom suite briefly comprising tiled bath and surround with glass shower screen, vanity sink base unit, low flush Wc, complementary wall tiling, coved ceiling and frosted window to side aspect.