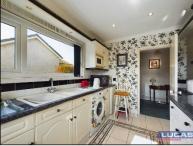

The accommodation which benefits from gas central heating and double glazing briefly comprises door into vestibule with quarry tiled floor and door through into the inner hallway with built in airing cupboard and Slingsby style ladder to loft space, coved ceiling, doors leading off into the lounge/diner with coved ceiling, living flame gas fire set on a marble heath and surround, windows to both the front and side aspects with glimpses of the mountains, kitchen briefly comprising base and wall storage cupboards with complementary work surfaces, one and a half bowl sink with mixer tap, space for free standing washer, Worcester gas central heating boiler, built under double oven with ceramic hob and chimney style extractor over, integrated microwave, integrated fridge, complementary tiled splash backs and ceramic tiled flooring, flyovers with concealed lighting, windows to both front and side aspects and coved ceiling.