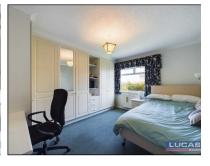

Continuing off the hallway further doors lead off into bedroom 1 with built in wardrobes with dressing table, open shelf and storage chests, coved ceiling and window to side aspect, bedroom 2 with built in wardrobes and open display shelf, coved ceiling and window to rear aspect and completing the accommodation is the main bathroom suite briefly comprising tiled bath and surround with glass shower screen, vanity sink base unit, low flush Wc, complementary wall tiling, coved ceiling and frosted window to side aspect.