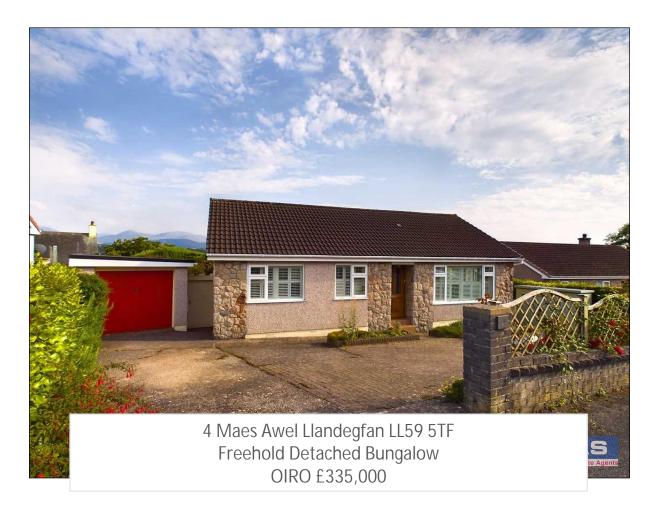

• Well Appointed Extended Detached Bungalow Located On A Very Sought After Residential Estate

On The Outskirts Of The Village

- 2/3 Bedrooms/1 Bathroom/2/3 Receptions
- Viewing Both Internally & Externally Is Highly Recommended.
- Glimpses Of The Menai Strait With Off-Road Parking & Link Detached Garage
- Occupies Generous Private Landscaped Grounds, Boasting Stunning Views Of The Eryri

# Property Summary

A Very Well Appointed Extended Detached Bungalow Located On A Very Sought After Residential Estate On The Outskirts Of The Village Of Llandegfan & Conveniently Situated Off Lon Ganol, Tucked Away In A Quiet Cul-De-Sac. The Property Offers Well Proportioned Accommodation Throughout And Also Benefits From Having No Onward Chain. The Bungalow Occupies Generous Private Landscaped Grounds, Boasting Stunning Views Of The Eryri (Snowdonia) Mountain Range From The Upper Floor Level Together With Glimpses Of The Menai Strait With Off-Road Parking & Link Detached Garage. Viewing Both Internally & Externally Is Highly Recommended.

## Externally

Driveway with ample off-road parking expanding to the front of the bungalow with a blocked paved area providing further parking if required together with established flower beds with timber fence bordering the boundary leading onward to a link detached garage with power and lighting and useful sink with glazed door leading to the rear gardens. A. timber gate adjoining the garage leads to a useful external storage area with opening leading to the rear garden area and to the right side of the property is a timber garden shed and a secondary timber gate leads to the side garden area with log stores area with a path leading to the rear of the property.