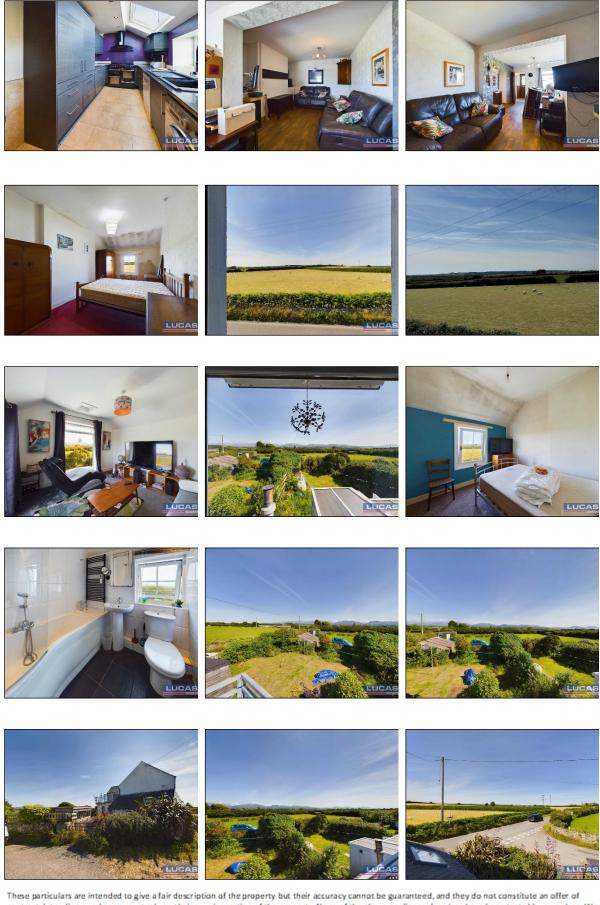

The accommodation which benefits from oil fired central heating and double glazing briefly comprises front door into hall with doors leading off into the lounge with window to front aspect, fireplace, built in storage and a door through to the dining room, dining room with window to front aspect, wood flooring ,opening into living room and door through to the kitchen with base and wall storage cupboards with complementary work surfaces, space for frees standing range cooker with glass chimney style extractor over, space for tall fridge, space for washer and dishwasher, vertical space saving radiator, window to side aspect, ceramic tiled flooring and recessed lighting. Continuing off the kitchen a door leads into the rear porch with stable style door to the side and rear gardens with a door back through into a spacious living room with built in storage cupboards. wood flooring and two windows to both side and rear aspects overlooking the gardens.

rightmove

PrimeLocation.com

The first floor briefly comprises landing with access to loft space and doors leading off into bedroom 1 with floor to ceiling window boasting absolutely stunning views of open fields, Eryri (Snowdonia) mountains and beyond and access to a loft space. A French door then take you out onto a spacious L shaped aspect boasting with galvanised railings and offering a stunning place to unwind and take in the panoramic views of the Anglesey countryside together with absolutely stunning views of open fields, Eryri (Snowdonia) mountains and beyond with glimpses of the Menai Strait in the distance ,bedroom 2 with window to front aspect boasting fabulous views over the open countryside, bedroom 3 with a bank of built-in wardrobes with bridging storage over and window to front aspect boasting fabulous views over the open countryside, bedroom briefly comprising a P shaped bath with main shower and glass screen, pedestal wash hand basin, low flush Wc, space saving heated towel rail, recessed lighting, complementary floor and wall tiling, wall heater and window to rear aspect.

## Externally

Brick wall boundary to front with gate leading to entrance and to the side is a gate that takes you to the rear porch entrance with stone boundary wall and established shrubs. with a path taking you to the rear garden which is mainly laid to lawn with a gate leading out to the rear with off road parking for 2 vehicles and a stone potting shed.