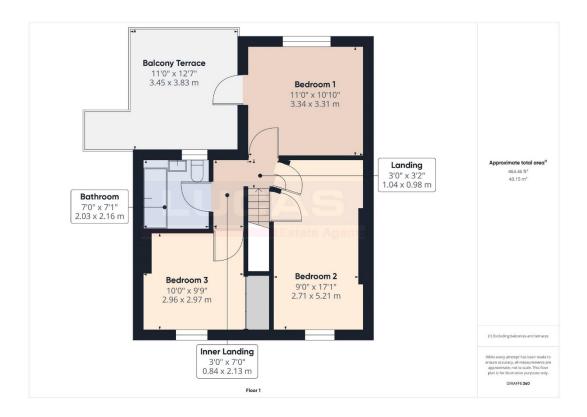

rightmove

PrimeLocation.com

The first floor briefly comprises landing with access to loft space and doors leading off into bedroom 1 with floor to ceiling window boasting absolutely stunning views of open fields, Eryri (Snowdonia) mountains and beyond and access to a loft space. A French door then take you out onto a spacious L shaped aspect boasting with galvanised railings and offering a stunning place to unwind and take in the panoramic views of the Anglesey countryside together with absolutely stunning views of open fields, Eryri (Snowdonia) mountains and beyond with glimpses of the Menai Strait in the distance ,bedroom 2 with window to front aspect boasting fabulous views over the open countryside, bedroom 3 with a bank of built-in wardrobes with bridging storage over and window to front aspect boasting fabulous views over the open countryside, bedroom briefly comprising a P shaped bath with main shower and glass screen, pedestal wash hand basin, low flush Wc, space saving heated towel rail, recessed lighting, complementary floor and wall tiling, wall heater and window to rear aspect.