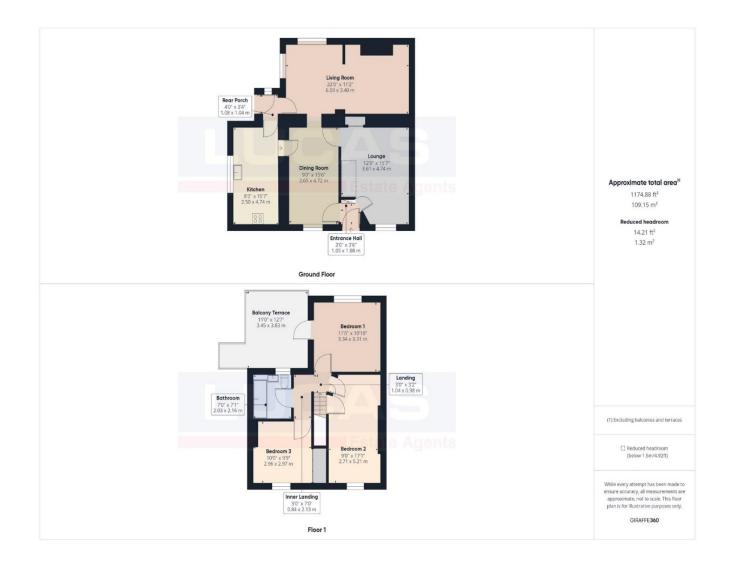

The accommodation which benefits from oil fired central heating and double glazing briefly comprises front door into hall with doors leading off into the lounge with window to front aspect, fireplace, built in storage and a door through to the dining room, dining room with window to front aspect, wood flooring ,opening into living room and door through to the kitchen with base and wall storage cupboards with complementary work surfaces, space for frees standing range cooker with glass chimney style extractor over, space for tall fridge, space for washer and dishwasher, vertical space saving radiator, window to side aspect, ceramic tiled flooring and recessed lighting. Continuing off the kitchen a door leads into the rear porch with stable style door to the side and rear gardens with a door back through into a spacious living room with built in storage cupboards. wood flooring and two windows to both side and rear aspects overlooking the gardens.

rightmove

PrimeLocation.com

The first floor briefly comprises landing with access to loft space and doors leading off into bedroom 1 with floor to ceiling window boasting absolutely stunning views of open fields, Eryri (Snowdonia) mountains and beyond and access to a loft space. A French door then take you out onto a spacious L shaped aspect boasting with galvanised railings and offering a stunning place to unwind and take in the panoramic views of the Anglesey countryside together with absolutely stunning views of open fields, Eryri (Snowdonia) mountains and beyond with glimpses of the Menai Strait in the distance ,bedroom 2 with window to front aspect boasting fabulous views over the open countryside, bedroom 3 with a bank of built-in wardrobes with bridging storage over and window to front aspect boasting fabulous views over the open countryside, bedroom briefly comprising a P shaped bath with main shower and glass screen, pedestal wash hand basin, low flush Wc, space saving heated towel rail, recessed lighting, complementary floor and wall tiling, wall heater and window to rear aspect.