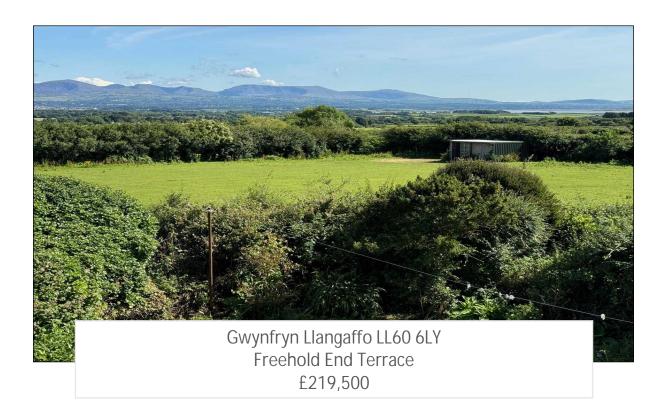

- Very Spacious End Terrace House That Boasts Stunning Panoramic Views Of The Anglesey Countryside
- 3 Bedrooms/1 Bathroom/3 Receptions
- Absolutely Stunning Views Of Open Fields, Uninterrupted Views from Llandudno to the Llyn

## **Property Summary**

Gwynfryn is located On The Outskirts Of The Semi Rural Village Of Llangaffo Is The Very Spacious End Terrace House That Boasts Stunning Panoramic Views Of The Anglesey Countryside Together With Absolutely Stunning Views Of Open Fields, Uninterrupted Views from Llandudno to the Llyn Peninsula, Eryri (Snowdonia) Mountains And Beyond With Glimpses Of The Menai Strait In The Distance. The Property Also Benefits From Off Road Parking For Two Vehicles Along With Private Gardens & A Balcony Roof Terrace To Take In The Stunning Setting. The Property Does Requires Some Work Being Undertaken & Comes With The Benefit Of Having No Onward Chain. Gwynfryn Provides An Ideal Project Opportunity With Lots Of Potential To Re Model, Extend At The Rear Subject To The Usual Consents), Knock Through Into Next Door To Provide A Larger Dwelling For Extended Family & Or Provide A Rental Income

The Village Of Llangaffo Is Located Towards The Southern Tip Of The Isle Of Anglesey, Being Just 2 Miles From The Larger Village Of Newborough Boasting A Modern, Fully Equipped Primary School, A Convenience Store And Pub, Which Means Your On The Doorstep Of A Particularly Scenic Area Of Outstanding Natural Beauty. Access To The Main A55 Expressway Can Be Made Easily At Gaerwen,