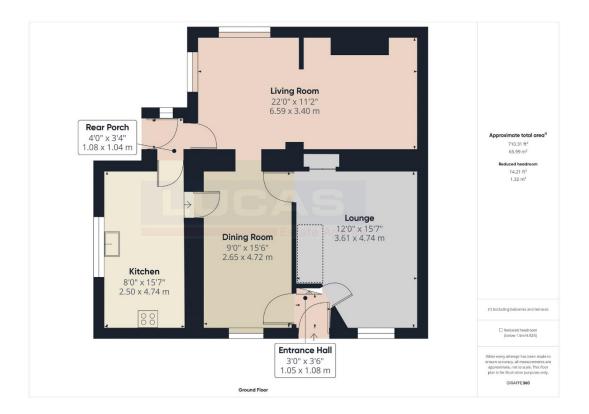

The accommodation which benefits from oil fired central heating and double glazing briefly comprises front door into hall with doors leading off into the lounge with window to front aspect, fireplace, built in storage and a door through to the dining room, dining room with window to front aspect, wood flooring ,opening into living room and door through to the kitchen with base and wall storage cupboards with complementary work surfaces, space for frees standing range cooker with glass chimney style extractor over, space for tall fridge, space for washer and dishwasher, vertical space saving radiator, window to side aspect, ceramic tiled flooring and recessed lighting. Continuing off the kitchen a door leads into the rear porch with stable style door to the side and rear gardens with a door back through into a spacious living room with built in storage cupboards. wood flooring and two windows to both side and rear aspects overlooking the gardens.