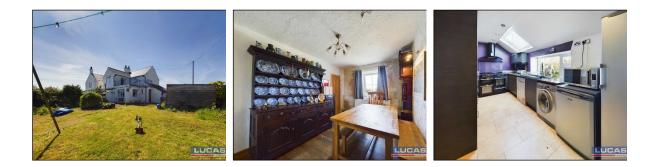

The accommodation which benefits from oil fired central heating and double glazing briefly comprises front door into hall with doors leading off into the lounge with window to front aspect, fireplace, built in storage and a door through to the dining room, dining room with window to front aspect, wood flooring ,opening into living room and door through to the kitchen with base and wall storage cupboards with complementary work surfaces, space for frees standing range cooker with glass chimney style extractor over, space for tall fridge, space for washer and dishwasher, vertical space saving radiator, window to side aspect, ceramic tiled flooring and recessed lighting. Continuing off the kitchen a door leads into the rear porch with stable style door to the side and rear gardens with a door back through into a spacious living room with built in storage cupboards. wood flooring and two windows to both side and rear aspects overlooking the gardens.