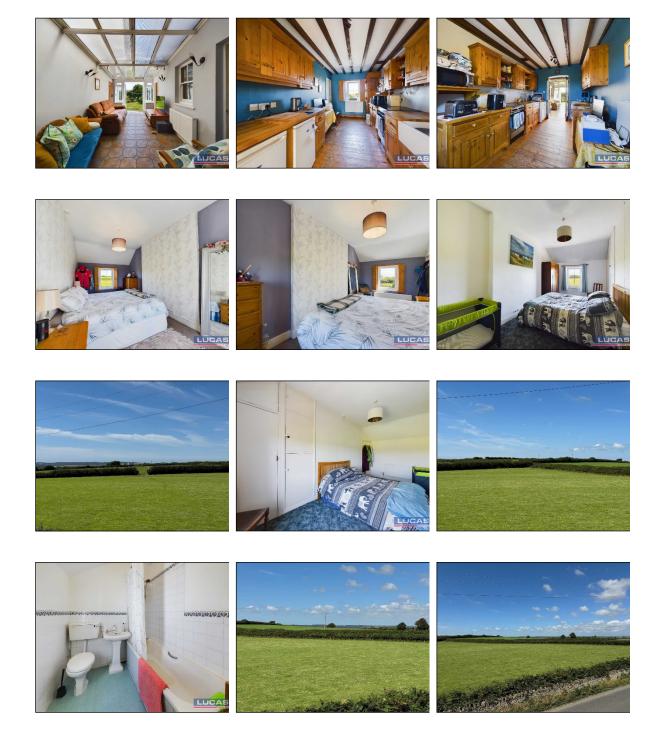

The accommodation which benefits from Lpg gas central heating and double glazing briefly comprises front door into entrance porch with door off into the hallway with stairs to first floor and doors leading off into the living room with window to front aspect, fireplace with wood burning stove, quarry tiled flooring and door through into the sitting room with cast iron fireplace, stone flooring, windows to laundry room & sun room and glazed door leading into the sun room with ceramic tiled flooring, French doors leading off into a ground floor shower room with shower cubicle, wash hand basin, low flush Wc and frosted window to rear aspect. Continuing off the sunroom are French style timber glazed doors leading into the kitchen with wood base and wall storage cupboards with complementary work surfaces, Belfast sink with mixer tap, space for slot in cooker, space for free standing fridge and freezer, built in upright storage cupboard, wood flooring, window to front aspect with timber shutters and beamed ceiling.

rightmove

The Prope

PrimeLocation.com

Zoopla

The first floor briefly comprises landing with doors leading off into bedroom 1 with built in storage cupboards and window to front aspect boasting fabulous views over the open countryside, bedroom 2 with window to front aspect boasting fabulous views over the open countryside and window to rear aspect offering a stunning place to unwind and take in the panoramic views of the Anglesey countryside together with absolutely stunning views of open fields, Eryri (Snowdonia) mountains and beyond with glimpses of the Menai Strait in the distance, bedroom 3 with offering a stunning place to unwind and take in the panoramic views of the Anglesey countryside together with absolutely stunning views of open fields, Eryri (Snowdonia) mountains and beyond with glimpses of the Menai Strait in the distance, bedroom 3 with offering a stunning place to unwind and take in the panoramic views of the Anglesey countryside together with absolutely stunning views of open fields, Eryri (Snowdonia) mountains and beyond with glimpses of the Menai Strait in the distance and completing the accommodation is the bathroom with a timber panelled bath with shower, pedestal wash hand basin, low level Wc, low maintenance floor covering, complementary wall tiling and frosted window to side aspect.

## Externally

Brick wall boundary to front with gate leading to entrance and to the rear is a gate that takes you into the rear garden which is mainly laid to lawn with mature trees and shrubs and makes a great sun trap with stone outbuilding and onward access into the property via the sunroom.