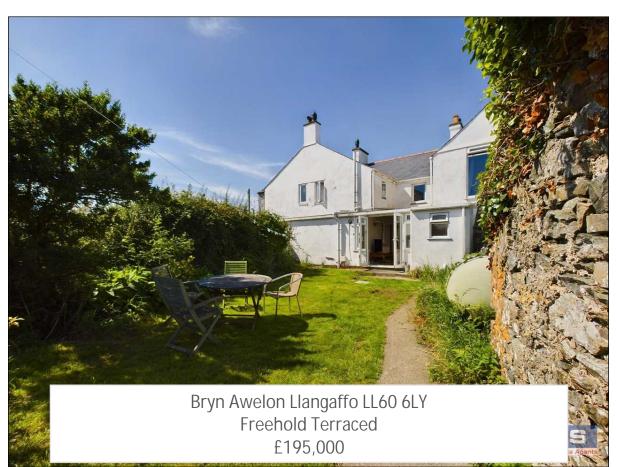

# Property Summary

Bryn Awelon Located On The Outskirts Of The Semi Rural Village Of Llangaffo Is A Spacious Mid Terrace House That Boasts Stunning Panoramic Views Of The Anglesey Countryside Together With Absolutely Stunning Views Of Open Fields, Uninterrupted Views from Llandudno To The Llyn Peninsula, Eryri (Snowdonia) Mountains And Beyond With Glimpses Of The Menai Strait In The Distance. The Property Also Benefits From Off Road Parking For Two Vehicles Along With Private Gardens. The Property Does Requires Some Work Being Undertaken & Comes With The Benefit Of Having No Onward Chain. Bryn Awelon Provides An Ideal Project Opportunity With Lots Of Potential To Re Model, Extend At The Rear Subject To The Usual Consents), Knock Through Into Next Door To Provide A Larger Dwelling For Extended Family & Or Provide A Rental Income

## Externally

Brick wall boundary to front with gate leading to entrance and to the rear is a gate that takes you into the rear garden which is mainly laid to lawn with mature trees and shrubs and makes a great sun trap with stone outbuilding and onward access into the property via the sunroom.