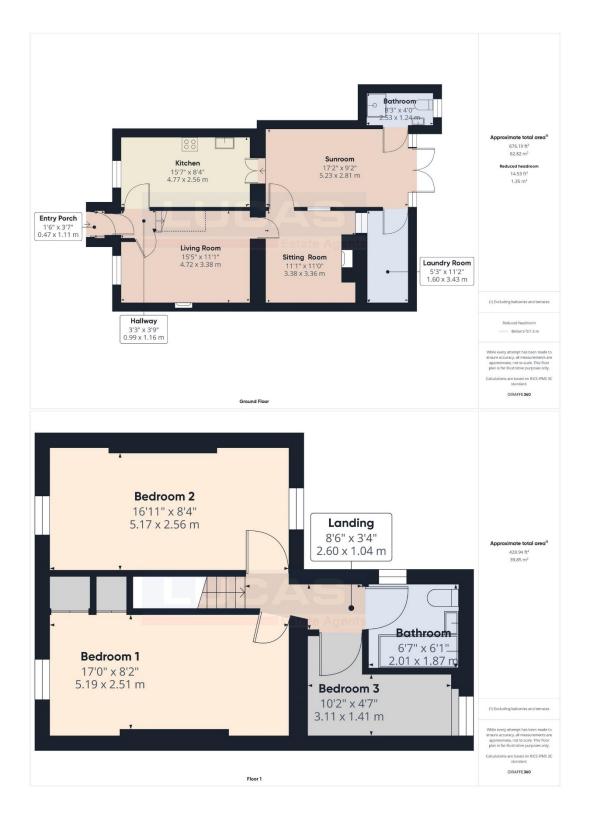

The accommodation which benefits from Lpg gas central heating and double glazing briefly comprises front door into entrance porch with door off into the hallway with stairs to first floor and doors leading off into the living room with window to front aspect, fireplace with wood burning stove, quarry tiled flooring and door through into the sitting room with cast iron fireplace, stone flooring, windows to laundry room & sun room and glazed door leading into the sun room with ceramic tiled flooring, French doors leading off into a ground floor shower room with shower cubicle, wash hand basin, low flush Wc and frosted window to rear aspect. Continuing off the sunroom are French style timber glazed doors leading into the kitchen with wood base and wall storage cupboards with complementary work surfaces, Belfast sink with mixer tap, space for slot in cooker, space for free standing fridge and freezer, built in upright storage cupboard, wood flooring, window to front aspect with timber shutters and beamed ceiling.

rightmove

The Prope

PrimeLocation.com

Zoopla

The first floor briefly comprises landing with doors leading off into bedroom 1 with built in storage cupboards and window to front aspect boasting fabulous views over the open countryside, bedroom 2 with window to front aspect boasting fabulous views over the open countryside and window to rear aspect offering a stunning place to unwind and take in the panoramic views of the Anglesey countryside together with absolutely stunning views of open fields, Eryri (Snowdonia) mountains and beyond with glimpses of the Menai Strait in the distance, bedroom 3 with offering a stunning place to unwind and take in the panoramic views of the Anglesey countryside together with absolutely stunning views of open fields, Eryri (Snowdonia) mountains and beyond with glimpses of the Menai Strait in the distance, bedroom 3 with offering a stunning place to unwind and take in the panoramic views of the Anglesey countryside together with absolutely stunning views of open fields, Eryri (Snowdonia) mountains and beyond with glimpses of the Menai Strait in the distance and completing the accommodation is the bathroom with a timber panelled bath with shower, pedestal wash hand basin, low level Wc, low maintenance floor covering, complementary wall tiling and frosted window to side aspect.

## Externally

Brick wall boundary to front with gate leading to entrance and to the rear is a gate that takes you into the rear garden which is mainly laid to lawn with mature trees and shrubs and makes a great sun trap with stone outbuilding and onward access into the property via the sunroom.