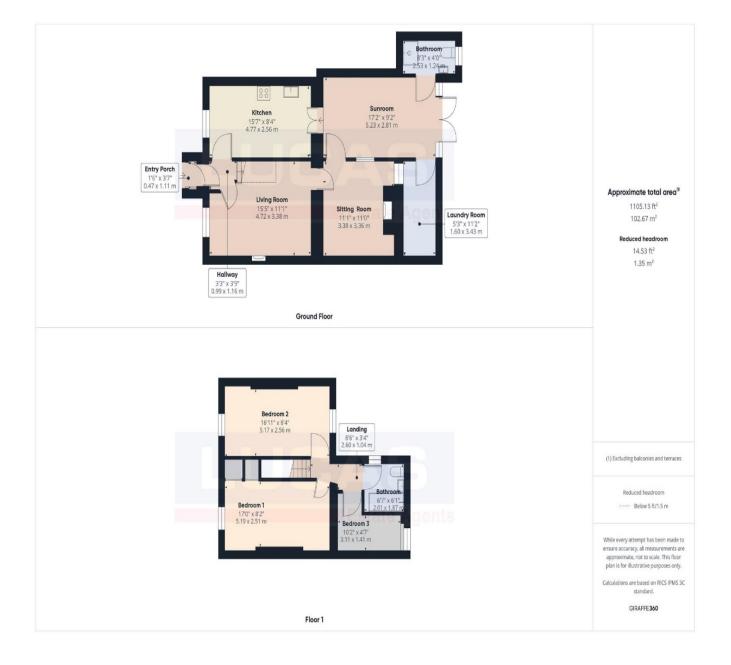

The accommodation which benefits from Lpg gas central heating and double glazing briefly comprises front door into entrance porch with door off into the hallway with stairs to first floor and doors leading off into the living room with window to front aspect, fireplace with wood burning stove, quarry tiled flooring and door through into the sitting room with cast iron fireplace, stone flooring, windows to laundry room & sun room and glazed door leading into the sun room with ceramic tiled flooring, French doors leading off into a ground floor shower room with shower cubicle, wash hand basin, low flush Wc and frosted window to rear aspect. Continuing off the sunroom are French style timber glazed doors leading into the kitchen with wood base and wall storage cupboards with complementary work surfaces, Belfast sink with mixer tap, space for slot in cooker, space for free standing fridge and freezer, built in upright storage cupboard, wood flooring, window to front aspect with timber shutters and beamed ceiling.

rightmove

The Prope

PrimeLocation.com

Zoopla

The first floor briefly comprises landing with doors leading off into bedroom 1 with built in storage cupboards and window to front aspect boasting fabulous views over the open countryside, bedroom 2 with window to front aspect boasting fabulous views over the open countryside and window to rear aspect offering a stunning place to unwind and take in the panoramic views of the Anglesey countryside together with absolutely stunning views of open fields, Eryri (Snowdonia) mountains and beyond with glimpses of the Menai Strait in the distance, bedroom 3 with offering a stunning place to unwind and take in the panoramic views of the Anglesey countryside together with absolutely stunning views of open fields, Eryri (Snowdonia) mountains and beyond with glimpses of the Menai Strait in the distance, bedroom 3 with offering a stunning place to unwind and take in the panoramic views of the Anglesey countryside together with absolutely stunning views of open fields, Eryri (Snowdonia) mountains and beyond with glimpses of the Menai Strait in the distance and completing the accommodation is the bathroom with a timber panelled bath with shower, pedestal wash hand basin, low level Wc, low maintenance floor covering, complementary wall tiling and frosted window to side aspect.

## Externally

Brick wall boundary to front with gate leading to entrance and to the rear is a gate that takes you into the rear garden which is mainly laid to lawn with mature trees and shrubs and makes a great sun trap with stone outbuilding and onward access into the property via the sunroom.