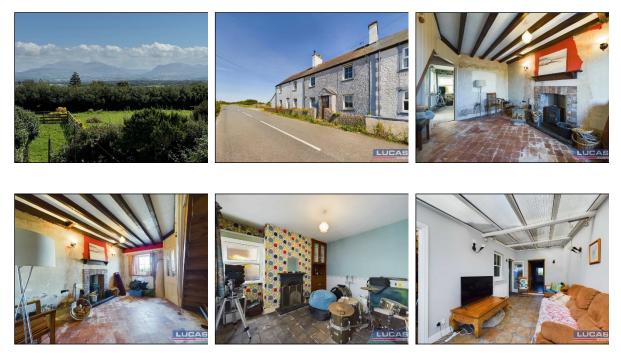

The accommodation which benefits from Lpg gas central heating and double glazing briefly comprises front door into entrance porch with door off into the hallway with stairs to first floor and doors leading off into the living room with window to front aspect, fireplace with wood burning stove, quarry tiled flooring and door through into the sitting room with cast iron fireplace, stone flooring, windows to laundry room & sun room and glazed door leading into the sun room with ceramic tiled flooring, French doors leading off into a ground floor shower room with shower cubicle, wash hand basin, low flush Wc and frosted window to rear aspect. Continuing off the sunroom are French style timber glazed doors leading into the kitchen with wood base and wall storage cupboards with complementary work surfaces, Belfast sink with mixer tap, space for slot in cooker, space for free standing fridge and freezer, built in upright storage cupboard, wood flooring, window to front aspect with timber shutters and beamed ceiling.

## Location

The property is situated on the B4421, a short distance from the A4080 coastal road that links to Llanddwyn Beach at Newborough which is an ideal location for visitors to make the most of the lovely coastal and forestry walks. Anglesey has a number of high-quality eateries in the area. The property offers countryside living with easy access to the A55/Llanfairpwll, local amenities, countryside and coast. The village of Llangaffo is located towards the southern tip of the Isle of Anglesey, being just 2 miles from the larger village of Newborough, which means you're on the doorstep of a particularly scenic Area of Outstanding Natural Beauty. Access to the main A55 expressway can be made easily at Gaerwen, making commuting straightforward to the port town of Holyhead, Llangefni and Bangor. The Isle of Anglesey's coastal path offering some 120 miles of coastline to enjoy. Within very close proximity of Newborough Warren/Forest, miles of sandy beaches, historic Llandwyn Island and Malltraeth estuary (excellent for bird watching). There are also numerous nature trails and sites of historical interest nearby and plentiful tourist attractions, foremost being Anglesey Sea Zoo and Foel Farm Park.