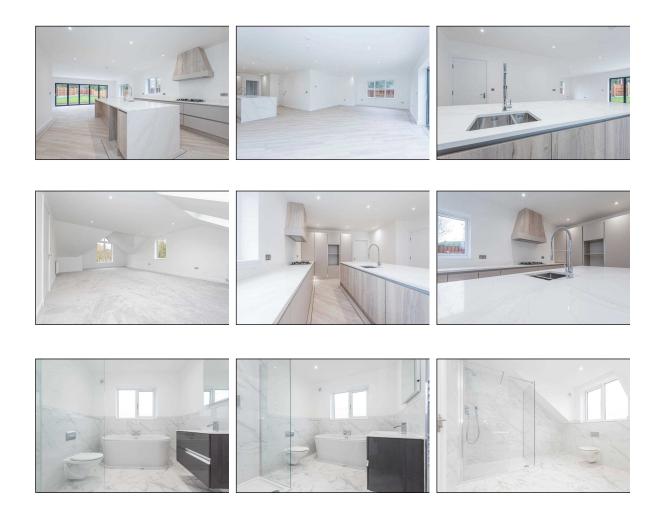

Agreeable Open Plan Living/Kitchen/Dining With Bi Fold Doors

High Modern Spec Fitted Kitchens & Bathrooms & Juliet Balconies

Gas Central Heating & Double Glazing With Underfloor Heating To Ground Floor & Solar Panels

All Mains Services

Reservations Now Being Taken -Call In At Office For Further Details Or email info@lucasestateagnets.com.

Accommodation Over Three Floors

Ground Floor

Briefly Comprises Reception Hallway, Cloakroom/Wc, Living Room With Bi Fold Doors, /Kitchen/Dining/Family Room Area With Bi Fold Doors, Utility Room, Wet Room First Floor

Landing, Bedroom 1 En Suite Bathroom Walk In Dressing Room & Juliet Balcony, Bedroom 2 En Suite Bathroom, Bedrooms 3 & 4 & A Family Bathroom Second Floor

Landing, Bedroom 5 & Hobbies/Games Room

The houses will have an attractive rural aspect whilst being within a short walk to Trearddur's services and beaches. In summary the properties offer an exciting and rare opportunity to acquire residency on a very select development in one of Anglesey's most sought-after coastal villages.