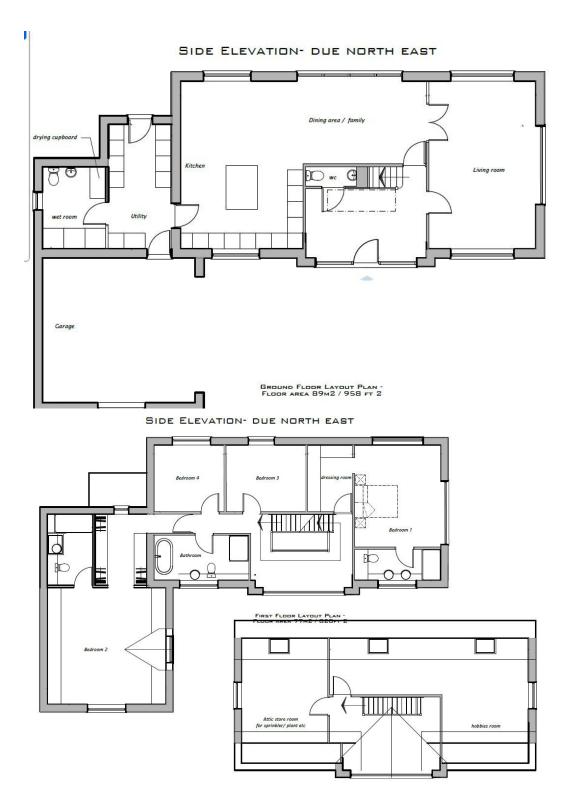

All Mains Services

Reservations Now Being Taken -Call In At Office For Further Details Or email info@lucasestateagnets.com.

Accommodation Over Three Floors

Ground Floor

Briefly Comprises Reception Hallway, Cloakroom/Wc, Living Room With Bi Fold Doors, /Kitchen/Dining/Family Room Area With Bi Fold Doors, Utility Room, Wet Room First Floor

Landing, Bedroom 1 En Suite Bathroom Walk In Dressing Room & Juliet Balcony, Bedroom 2 En Suite Bathroom, Bedrooms 3 & 4 & A Family Bathroom Second Floor

Landing, Bedroom 5 & Hobbies/Games Room

The houses will have an attractive rural aspect whilst being within a short walk to Trearddur's services and beaches. In summary the properties offer an exciting and rare opportunity to acquire residency on a very select development in one of Anglesey's most sought-after coastal villages.

Please note these are planning drawings and no reliance shall be given as to the final layout as fluctuations have been made for building regulation compliance and developer specifications.

These particulars are intended to give a fair description of the property but their accuracy cannot be guaranteed, and they do not constitute an offer of contract. Intending purchasers must rely on their own inspection of the property. None of the above appliances/services have been tested by ourselves. We recommend purchasers arrange for a qualified person to check all appliances/services before legal commitment.