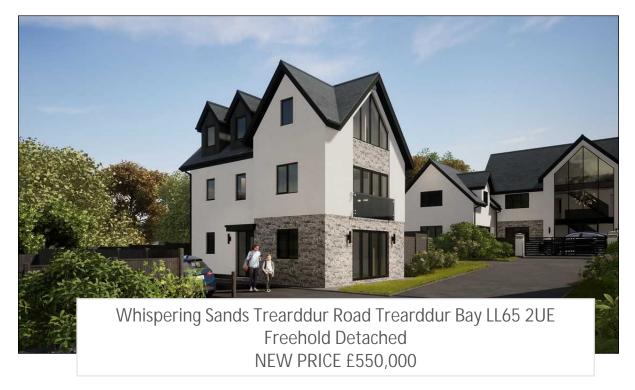

## **Property Summary**

Whispering Sands, Trearddur Road, Trearddur Bay, Isle Of Anglesey, LL65 2UE

Five Contemporary Designed Four Bedroom Detached Executive Residences Occupying Enviable & Sought After Positions At The End Of A Quiet Cul De Sac With Distant Views Of Yr Wyddfa (Snowdon) From The Upper Floors.

Agreeable Open Plan Living/Kitchen/Dining With French Doors To Patio & Large Picture Window To Gable End

High Modern Spec Fitted Kitchens & Bathrooms & Juliet Balconies

Gas Central Heating & Double Glazing With Underfloor Heating To Ground Floor & Solar Panels

Short Walk To Renowned Sandy Beach & Sailing Club, Several Public Houses & Quality Restaurants

Easily Manageable Gardens & Off-Road Parking

Very Short Drive to 18 Hole Golf Club

A55 Expressway Around 2 Miles Drive With Access To Isle Of Anglesey & Mainland Direct Rail Service From Holyhead To London Euston Which Passes Through Chester And Crewe.

Freehold

Council Tax=TBC EPC- TBC