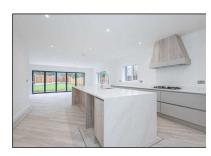

Agreeable Open Plan Living/Kitchen/Dining With French Doors To Patio & Large Picture Window To Gable End

High Modern Spec Fitted Kitchens & Bathrooms & Juliet Balconies

Gas Central Heating & Double Glazing With Underfloor Heating To Ground Floor & Solar Panels

**All Mains Services** 

Reservations Now Being Taken -Call In At Office For Further Details Or email info@lucasestateagnets.com.

**Accommodation Over Three Floors** 

**Ground Floor** 

Briefly Comprises Reception Hallway, Cloakroom/Wc, Spacious Open Plan Sitting Room/Kitchen/Dining Area With French Doors, Utility Room