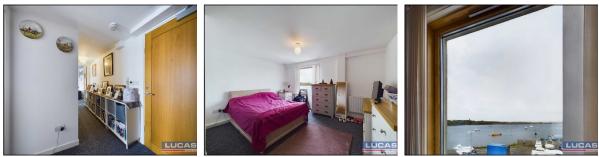

The accommodation which benefits from gas central heating (new boiler installed 2023) and double glazing and briefly comprises reception lobby area with lift and stairway leading to upper floors. From the communal landing area an entrance door leads into an L shaped entrance hallway with useful cloaks cupboard, intercom phone, oak doors off into open plan lounge/kitchen/diner with fitted kitchen & recently installed sliding patio doors leading onto the balcony terrace with space for a small table & chairs, bedroom 1 with door through into the en suite bathroom, with built in double wardrobe storage & window to side aspect with super views of Holyhead mountain together with super sea view, bedroom 2 with built in double wardrobe storage & window to side aspect with super views of Holyhead mountain together with sea view, bathroom with doors off bedroom 1 & entrance hallway & briefly comprising panelled bath with glass shower screen, low flush Wc, pedestal wash hand basin, complementary tiled floors & walls & completing the accommodation is a separate utility room with space for washing machine & tumble dryer together with a stainless steel sink.