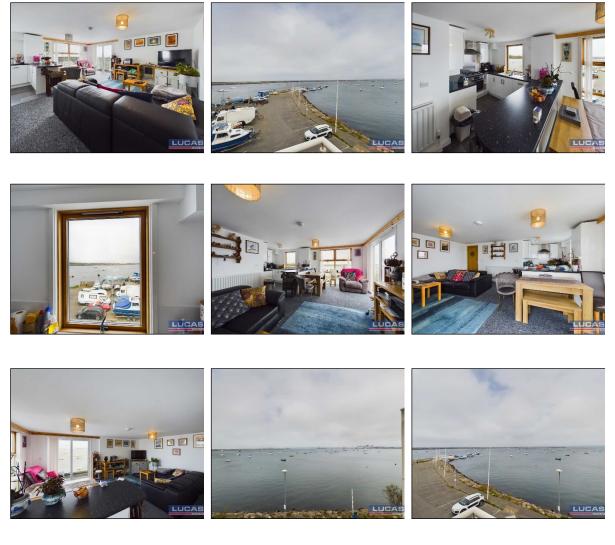

# Property Summary

A Well-Appointed 2nd Floor Waterside Apartment With Absolutely Stunning Sea Views Of The Coast, Sea, Harbour, Breakwater Area & Holyhead Mountain. The Apartment Is Finished To A High Standard Throughout & Also Benefits From A Spacious Open Plan Lounge/Kitchen/Diner Together With A Balcony Terrace Off, Boasting Equally Stunning Views. There Is A Designated Parking Space Along With Visitor Spaces & Wheelchair Friendly Communal Lift Access Via Lobby & Or Stairway Using A Remote Sensor Key Fob With Entry Phone. The Marina Apartments Are Perfectly Located For Those Looking For A Coastal Property On The Anglesey Coast. Being Within Only A Few Minutes' Walk To Various Trendy Restaurants And Bars, And Also The Coastal Path And Breakwater Park, It Makes For A Great Waterside Residence & Just A Short Drive Away Are Plenty Of Amenities And Commuter Links, Along With Various Popular Beaches And The Penrhos Nature Reserve. The Town Centre Is A 15 Minute Walk And An Out-Of-Town Retail Park Is Just A Short Drive Away. Holyhead Ferry Port And Railway Station Are Both Within Walking Distance.

The accommodation which benefits from gas central heating (new boiler installed 2023) and double glazing and briefly comprises reception lobby area with lift and stairway leading to upper floors. From the communal landing area an entrance door leads into an L shaped entrance hallway with useful cloaks cupboard, intercom phone, oak doors off into open plan lounge/kitchen/diner with fitted kitchen & recently installed sliding patio doors leading onto the balcony terrace with space for a small table & chairs, bedroom 1 with door through into the en suite bathroom, with built in double wardrobe storage & window to side aspect with super views of Holyhead mountain together with super sea view, bedroom 2 with built in double wardrobe storage & window to side aspect with super views of Holyhead mountain together with sea view, bathroom with doors off bedroom 1 & entrance hallway & briefly comprising panelled bath with glass shower screen, low flush Wc, pedestal wash hand basin, complementary tiled floors & walls & completing the accommodation is a separate utility room with space for washing machine & tumble dryer together with a stainless steel sink.