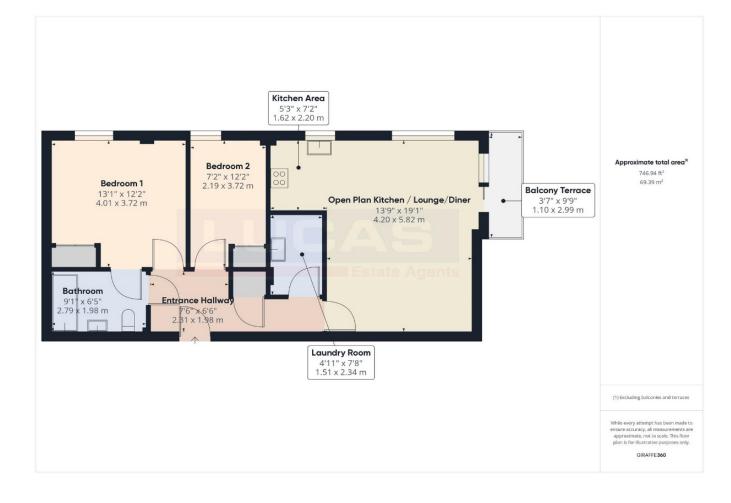

The accommodation which benefits from gas central heating (new boiler installed 2023) and double glazing and briefly comprises reception lobby area with lift and stairway leading to upper floors. From the communal landing area an entrance door leads into an L shaped entrance hallway with useful cloaks cupboard, intercom phone, oak doors off into open plan lounge/kitchen/diner with fitted kitchen & recently installed sliding patio doors leading onto the balcony terrace with space for a small table & chairs, bedroom 1 with door through into the en suite bathroom, with built in double wardrobe storage & window to side aspect with super views of Holyhead mountain together with super sea view, bedroom 2 with built in double wardrobe storage & window to side aspect with super views of Holyhead mountain together with sea view, bathroom with doors off bedroom 1 & entrance hallway & briefly comprising panelled bath with glass shower screen, low flush Wc, pedestal wash hand basin, complementary tiled floors & walls & completing the accommodation is a separate utility room with space for washing machine & tumble dryer together with a stainless steel sink.