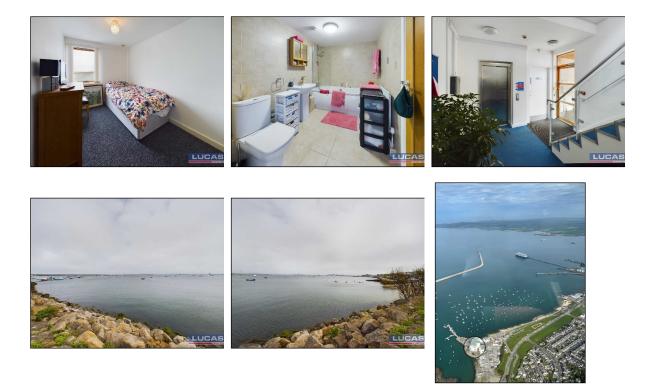

The accommodation which benefits from gas central heating (new boiler installed 2023) and double glazing and briefly comprises reception lobby area with lift and stairway leading to upper floors. From the communal landing area an entrance door leads into an L shaped entrance hallway with useful cloaks cupboard, intercom phone, oak doors off into open plan lounge/kitchen/diner with fitted kitchen & recently installed sliding patio doors leading onto the balcony terrace with space for a small table & chairs, bedroom 1 with door through into the en suite bathroom, with built in double wardrobe storage & window to side aspect with super views of Holyhead mountain together with super sea view, bedroom 2 with built in double wardrobe storage & window to side aspect with super views of Holyhead mountain together with sea view, bathroom with doors off bedroom 1 & entrance hallway & briefly comprising panelled bath with glass shower screen, low flush Wc, pedestal wash hand basin, complementary tiled floors & walls & completing the accommodation is a separate utility room with space for washing machine & tumble dryer together with a stainless steel sink.

### Externally

Designated parking together with visitor parking spaces. A door adjacent to the Holyhead marina shop/office leads into the reception lobby with lift and stairway access to all floors.

These particulars are intended to give a fair description of the property but their accuracy cannot be guaranteed, and they do not constitute an offer of contract. Intending purchasers must rely on their own inspection of the property. No ne of the above appliances/services have been tested by ourselves. We recommend purchasers arrange for a qualified person to check all appliances/services before legal commitment.