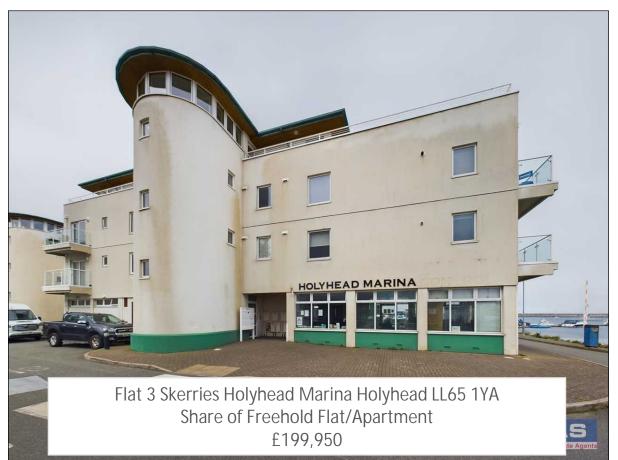

# Property Summary

A Well-Appointed 2nd Floor Waterside Apartment With Absolutely Stunning Sea Views Of The Coast, Sea, Harbour, Breakwater Area & Holyhead Mountain. The Apartment Is Finished To A High Standard Throughout & Also Benefits From A Spacious Open Plan Lounge/Kitchen/Diner Together With A Balcony Terrace Off, Boasting Equally Stunning Views. There Is A Designated Parking Space Along With Visitor Spaces & Wheelchair Friendly Communal Lift Access Via Lobby & Or Stairway Using A Remote Sensor Key Fob With Entry Phone. The Marina Apartments Are Perfectly Located For Those Looking For A Coastal Property On The Anglesey Coast. Being Within Only A Few Minutes' Walk To Various Trendy Restaurants And Bars, And Also The Coastal Path And Breakwater Park, It Makes For A Great Waterside Residence & Just A Short Drive Away Are Plenty Of Amenities And Commuter Links, Along With Various Popular Beaches And The Penrhos Nature Reserve. The Town Centre Is A 15 Minute Walk And An Out-Of-Town Retail Park Is Just A Short Drive Away. Holyhead Ferry Port And Railway Station Are Both Within Walking Distance.

### Externally

Designated parking together with visitor parking spaces. A door adjacent to the Holyhead marina shop/office leads into the reception lobby with lift and stairway access to all floors.

These particulars are intended to give a fair description of the property but their accuracy cannot be guaranteed, and they do not constitute an offer of contract. Intending purchasers must rely on their own inspection of the property. No ne of the above appliances/services have been tested by ourselves. We recommend purchasers arrange for a qualified person to check all appliances/services before legal commitment.

### Location

The skerries is a prestigious development positioned on the Marina, adjacent to the Newry Beach Conservation Area and Sailing Club. The Breakwater Country Park and Holyhead Mountain are close by, together with exhilarating coastal and mountain walks. On-site amenities include the Marina Stores and Cafe, 'Langdons' licensed restaurant, Chandlery and clothes shop. The town centre is a 15-minute walk, and an out-of-town retail park is just a short drive away. Holyhead Ferry Port and Railway Station are both within walking distance.