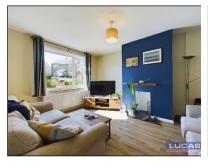

The accommodation which benefits from gas central heating and double glazing briefly comprises front door into entrance hallway with low maintenance floor covering, attractive stairs to first floor landing with space under for hanging fittment,meter cupboard, doors off into lounge with decorative open fireplace for display only, low maintenance floor covering, window to front aspect, kitchen/diner with base and wall storage cupboards with complementary work surfaces, complementary wall tiling, space for free standing cooker, space for washer, lay on sink with pillar taps, drawer pack, Hive control unit, space for table and chairs, two windows to rear aspect overlooking rear garden, door leading out to rear garden.