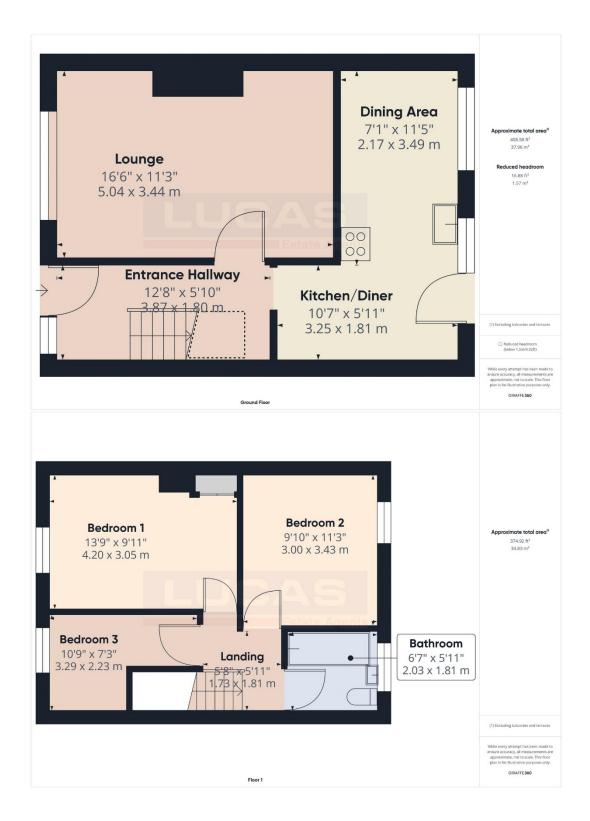

The accommodation which benefits from gas central heating and double glazing briefly comprises front door into entrance hallway with low maintenance floor covering, attractive stairs to first floor landing with space under for hanging fittment,meter cupboard, doors off into lounge with decorative open fireplace for display only, low maintenance floor covering, window to front aspect, kitchen/diner with base and wall storage cupboards with complementary work surfaces, complementary wall tiling, space for free standing cooker, space for washer, lay on sink with pillar taps, drawer pack, Hive control unit, space for table and chairs, two windows to rear aspect overlooking rear garden, door leading out to rear garden.

The first floor briefly comprises landing access to loft space, doors leading off into bedroom 1 with built in wardobe, window to front aspect with pleasant outlook, bedroom 2 with window to rear aspect boasting distant mountain views, bedroom 3 /office with window to front aspect with pleasant outlook and completing the accommodation is the bathroom briefly comprising panelled bath with fitted mains shower and glass screen, low flush Wc, semi pedestal wash hand basin, chrome heated towel rail, complementary wall tiling ,low maintenance floor covering and frosted window to rear aspect.

## Externally

Established garden to front with shrubs and small trees with central path to front entrance. To the rear is an enclosed garden mainly laid to lawn with timber panel fencing to both sides and timber garden shed. A timber gate at the rear of the garden leads onto a pathway with onward access to the road.