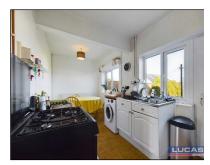

The accommodation which benefits from gas central heating and double glazing briefly comprises front door into entrance hallway with low maintenance floor covering, attractive stairs to first floor landing with space under for hanging fittment,meter cupboard, doors off into lounge with decorative open fireplace for display only, low maintenance floor covering, window to front aspect, kitchen/diner with base and wall storage cupboards with complementary work surfaces, complementary wall tiling, space for free standing cooker, space for washer, lay on sink with pillar taps, drawer pack, Hive control unit, space for table and chairs, two windows to rear aspect overlooking rear garden, door leading out to rear garden.