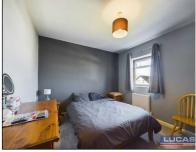

The first floor briefly comprises landing access to loft space, doors leading off into bedroom 1 with built in wardobe, window to front aspect with pleasant outlook, bedroom 2 with window to rear aspect boasting distant mountain views, bedroom 3 /office with window to front aspect with pleasant outlook and completing the accommodation is the bathroom briefly comprising panelled bath with fitted mains shower and glass screen, low flush Wc, semi pedestal wash hand basin, chrome heated towel rail, complementary wall tiling ,low maintenance floor covering and frosted window to rear aspect.