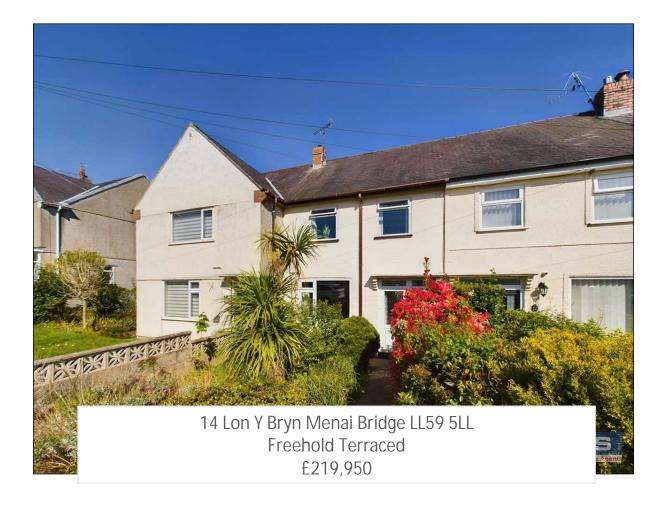

## **Property Summary**

A Well-Appointed Mid Terrace House Located In An Established Residential Setting On The Very Sought-After Lon Y Bryn Road In The Popular Town Of Menai Bridge. The Property Benefits From Internal Oak Doors & A Hive Control Unit Together With Well-proportioned Accommodation Throughout. In Addition, Small Garden Area To Front With On Street Parking With An Enclosed Lawned Rear Garden. The Dwelling Is Very Convenient For The A55 Expressway & Is Only A Short Walk To A Nearby Convenience Store Whilst The Town Centre Is Around 10-12 Minutes' Walk Boasting a Waitrose Store, Public Houses, Several Fine Restaurants & Boutique Shops & Comes With The Added Benefit Of Having No Onward Chain.

## Location

The Property Is Very Convenient For The A55 Expressway, Primary & Secondary Schools, Town Centre & Is Around 10 Minutes' Walk Boasting a Waitrose Store, Public Houses, Several Fine Restaurants Boutique Shops. Viewing Of This Semi-Detached House Is Advised Both Internally & Externally.