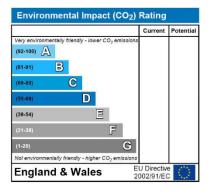

https://find-energy-certificate.service.gov.uk/energy-certificate/8641-7623-6890-1586-2992