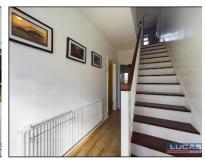

The accommodation which benefits from gas central heating and double glazing briefly comprises front door into entrance hallway with low maintenance floor covering, attractive stairs to first floor landing with space under for hanging fittment,meter cupboard, doors off into lounge with decorative open fireplace for display only, low maintenance floor covering, window to front aspect, kitchen/diner with base and wall storage cupboards with complementary work surfaces, complementary wall tiling, space for free standing cooker, space for washer, lay on sink with pillar taps, drawer pack, Hive control unit, space for table and chairs, two windows to rear aspect overlooking rear garden, door leading out to rear garden.

The first floor briefly comprises landing access to loft space, doors leading off into bedroom 1 with built in wardobe, window to front aspect with pleasant outlook, bedroom 2 with window to rear aspect boasting distant mountain views, bedroom 3 /office with window to front aspect with pleasant outlook and completing the accommodation is the bathroom briefly comprising panelled bath with fitted mains shower and glass screen, low flush Wc, semi pedestal wash hand basin, chrome heated towel rail, complementary wall tiling ,low maintenance floor covering and frosted window to rear aspect.