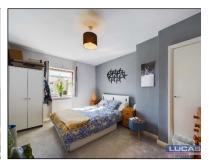

The first floor briefly comprises landing access to loft space, doors leading off into bedroom 1 with built in wardobe, window to front aspect with pleasant outlook, bedroom 2 with window to rear aspect boasting distant mountain views, bedroom 3 /office with window to front aspect with pleasant outlook and completing the accommodation is the bathroom briefly comprising panelled bath with fitted mains shower and glass screen, low flush Wc, semi pedestal wash hand basin, chrome heated towel rail, complementary wall tiling ,low maintenance floor covering and frosted window to rear aspect.