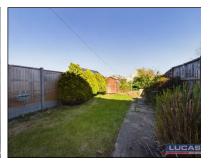

## Externally

Established garden to front with shrubs and small trees with central path to front entrance. To the rear is an enclosed garden mainly laid to lawn with timber panel fencing to both sides and timber garden shed. A timber gate at the rear of the garden leads onto a pathway with onward access to the road.