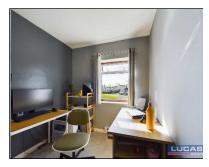

The accommodation which benefits from gas central heating and double glazing briefly comprises front door into entrance hallway with low maintenance floor covering, attractive stairs to first floor landing with space under for hanging fittment,meter cupboard, doors off into lounge with decorative open fireplace for display only, low maintenance floor covering, window to front aspect, kitchen/diner with base and wall storage cupboards with complementary work surfaces, complementary wall tiling, space for free standing cooker, space for washer, lay on sink with pillar taps, drawer pack, Hive control unit, space for table and chairs, two windows to rear aspect overlooking rear garden, door leading out to rear garden.