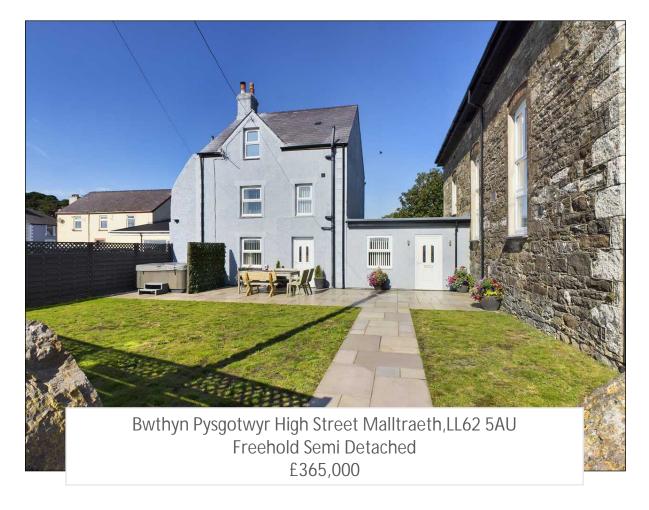

- Stunning Contemporary Renovation Of Former Chapel House Adjoining Main Chapel Building
- 3 Bedrooms/2 Bathrooms/1 Reception
- Enclosed Garden/Entertaining Area To Front
- Aerial Video Footage & 360 Virtual Tour https://premium.giraffe360.com/lucas-estate-

## **Property Summary**

A quite stunning contemporary renovation of a former Chapel House located on the edge of the coastal village of Malltraeth renowned for its stunning estuary and fabulous coastal and forest walks. The property has been creatively restored with a very modern feel and will make a great family home and somewhere to get away from it all and enjoy the peace and tranquillity the village offers.

Externally private shared off-road parking is available together with private enclosed gardens at the front which are mainly lawned and include a flagged patio area provide the perfect place to relax and unwind.