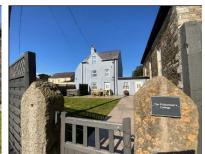

## **Property Summary**

A quite stunning contemporary renovation of a former Chapel House located on the edge of the coastal village of Malltraeth renowned for its stunning estuary and fabulous coastal and forest walks. The property has been creatively restored with a very modern feel and will make a great family home and somewhere to get away from it all and enjoy the peace and tranquillity the village offers.

Bwthyn Pysgotwyr is an efficient eco-friendly dwelling boasting ground source underfloor central heating and double glazing throughout and the property set over three floors briefly comprises small entrance vestibule leading into the bright and open sitting room with attractive inglenook style fireplace with wood burning stove, recessed lighting, window to front aspect overlooking enclosed front garden and patio area and complimenting the room & providing further storage space is a very creative bespoke pull out understairs storage unit divided into three sections with additional useful understairs storage. Located off the sitting room is an opening leading though into a very spacious Kitchen/Diner with a shaker style kitchen with a wealth of storage cupboards and base units with complimentary solid block woodwork surfaces and integrated appliances including double oven, fridge/freezer and dishwasher together with a ceramic hob with glass chimney style extractor over. Moving into the dining area a separate door leads out to the front garden and patio with a window to the front aspect.