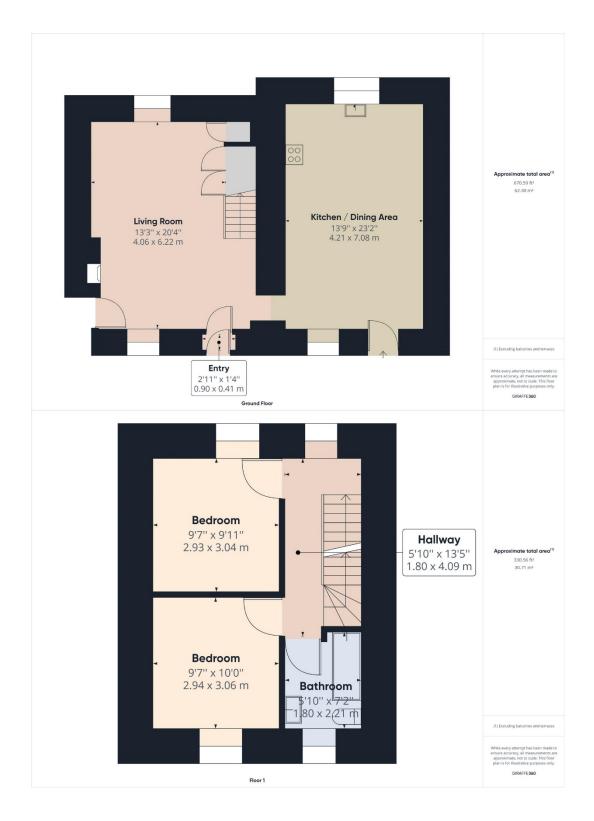

Bwthyn Pysgotwyr is an efficient eco-friendly dwelling boasting ground source underfloor central heating and double glazing throughout and the property set over three floors briefly comprises small entrance vestibule leading into the bright and open sitting room with attractive inglenook style fireplace with wood burning stove, recessed lighting, window to front aspect overlooking enclosed front garden and patio area and complimenting the room & providing further storage space is a very creative bespoke pull out understairs storage unit divided into three sections with additional useful understairs storage. Located off the sitting room is an opening leading though into a very spacious Kitchen/Diner with a shaker style kitchen with a wealth of storage cupboards and base units with complimentary solid block woodwork surfaces and integrated appliances including double oven, fridge/freezer and dishwasher together with a ceramic hob with glass chimney style extractor over. Moving into the dining area a separate door leads out to the front garden and patio with a window to the front aspect.

Moving to the first floor the accommodation comprises a spacious landing with window to rear aspect and stairs to upper floor bedroom en suite with doors off into two double bedrooms with front and rear aspect outlooks with the front providing stunning views of the estuary, cob and Malltraeth forest in the distance with attractive oak flooring and completing the accommodation is the main bathroom suite comprising contemporary style bath with mains shower and glass screen along with low flush Wc and wall mounted wash hand basin and chrome heated towel rail. The third floor offers a quite stunning very spacious third bedroom incorporating the original A frames with Velux roof light along with contemporary style bath set on a raised plinth along with concealed low flush Wc and wall mounted wash hand basin. A picture window offers breathtaking far-reaching views of the Snowdonia mountains, estuary and forests of Malltraeth and Newborough.