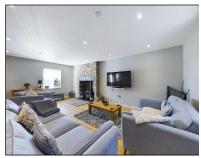

Bwthyn Pysgotwyr is an efficient eco-friendly dwelling boasting ground source underfloor central heating and double glazing throughout and the property set over three floors briefly comprises small entrance vestibule leading into the bright and open sitting room with attractive inglenook style fireplace with wood burning stove, recessed lighting, window to front aspect overlooking enclosed front garden and patio area and complimenting the room & providing further storage space is a very creative bespoke pull out understairs storage unit divided into three sections with additional useful understairs storage. Located off the sitting room is an opening leading though into a very spacious Kitchen/Diner with a shaker style kitchen with a wealth of storage cupboards and base units with complimentary solid block woodwork surfaces and integrated appliances including double oven, fridge/freezer and dishwasher together with a ceramic hob with glass chimney style extractor over. Moving into the dining area a separate door leads out to the front garden and patio with a window to the front aspect.