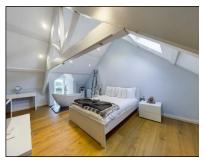

Moving to the first floor the accommodation comprises a spacious landing with window to rear aspect and stairs to upper floor bedroom en suite with doors off into two double bedrooms with front and rear aspect outlooks with the front providing stunning views of the estuary, cob and Malltraeth forest in the distance with attractive oak flooring and completing the accommodation is the main bathroom suite comprising contemporary style bath with mains shower and glass screen along with low flush Wc and wall mounted wash hand basin and chrome heated towel rail. The third floor offers a quite stunning very spacious third bedroom incorporating the original A frames with Velux roof light along with contemporary style bath set on a raised plinth along with concealed low flush Wc and wall mounted wash hand basin. A picture window offers breathtaking far-reaching views of the Snowdonia mountains, estuary and forests of Malltraeth and Newborough.