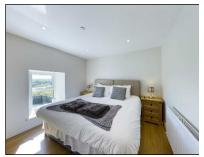

Moving to the first floor the accommodation comprises a spacious landing with window to rear aspect and stairs to upper floor bedroom en suite with doors off into two double bedrooms with front and rear aspect outlooks with the front providing stunning views of the estuary, cob and Malltraeth forest in the distance with attractive oak flooring and completing the accommodation is the main bathroom suite comprising contemporary style bath with mains shower and glass screen along with low flush Wc and wall mounted wash hand basin and chrome heated towel rail. The third floor offers a quite stunning very spacious third bedroom incorporating the original A frames with Velux roof light along with contemporary style bath set on a raised plinth along with concealed low flush Wc and wall mounted wash hand basin. A picture window offers breathtaking far-reaching views of the Snowdonia mountains, estuary and forests of Malltraeth and Newborough.