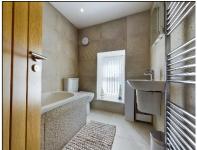

Moving to the first floor the accommodation comprises a spacious landing with window to rear aspect and stairs to upper floor bedroom en suite with doors off into two double bedrooms with front and rear aspect outlooks with the front providing stunning views of the estuary, cob and Malltraeth forest in the distance with attractive oak flooring and completing the accommodation is the main bathroom suite comprising contemporary style bath with mains shower and glass screen along with low flush Wc and wall mounted wash hand basin and chrome heated towel rail. The third floor offers a quite stunning very spacious third bedroom incorporating the original A frames with Velux roof light along with contemporary style bath set on a raised plinth along with concealed low flush Wc and wall mounted wash hand basin. A picture window offers breathtaking far-reaching views of the Snowdonia mountains, estuary and forests of Malltraeth and Newborough.