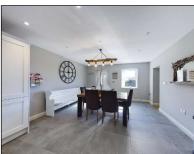

Bwthyn Pysgotwyr is an efficient eco-friendly dwelling boasting ground source underfloor central heating and double glazing throughout and the property set over three floors briefly comprises small entrance vestibule leading into the bright and open sitting room with attractive inglenook style fireplace with wood burning stove, recessed lighting, window to front aspect overlooking enclosed front garden and patio area and complimenting the room & providing further storage space is a very creative bespoke pull out understairs storage unit divided into three sections with additional useful understairs storage. Located off the sitting room is an opening leading though into a very spacious Kitchen/Diner with a shaker style kitchen with a wealth of storage cupboards and base units with complimentary solid block woodwork surfaces and integrated appliances including double oven, fridge/freezer and dishwasher together with a ceramic hob with glass chimney style extractor over. Moving into the dining area a separate door leads out to the front garden and patio with a window to the front aspect.