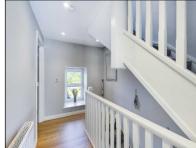

Moving to the first floor the accommodation comprises a spacious landing with window to rear aspect and stairs to upper floor bedroom en suite with doors off into two double bedrooms with front and rear aspect outlooks with the front providing stunning views of the estuary, cob and Malltraeth forest in the distance with attractive oak flooring and completing the accommodation is the main bathroom suite comprising contemporary style bath with mains shower and glass screen along with low flush Wc and wall mounted wash hand basin and chrome heated towel rail. The third floor offers a quite stunning very spacious third bedroom incorporating the original A frames with Velux roof light along with contemporary style bath set on a raised plinth along with concealed low flush Wc and wall mounted wash hand basin. A picture window offers breathtaking far-reaching views of the Snowdonia mountains, estuary and forests of Malltraeth and Newborough.