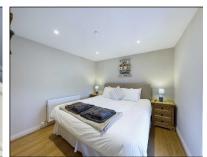

Moving to the first floor the accommodation comprises a spacious landing with window to rear aspect and stairs to upper floor bedroom en suite with doors off into two double bedrooms with front and rear aspect outlooks with the front providing stunning views of the estuary, cob and Malltraeth forest in the distance with attractive oak flooring and completing the accommodation is the main bathroom suite comprising contemporary style bath with mains shower and glass screen along with low flush Wc and wall mounted wash hand basin and chrome heated towel rail. The third floor offers a quite stunning very spacious third bedroom incorporating the original A frames with Velux roof light along with contemporary style bath set on a raised plinth along with concealed low flush Wc and wall mounted wash hand basin. A picture window offers breathtaking far-reaching views of the Snowdonia mountains, estuary and forests of Malltraeth and Newborough.