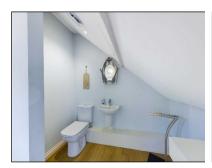

Moving to the first floor the accommodation comprises a spacious landing with window to rear aspect and stairs to upper floor bedroom en suite with doors off into two double bedrooms with front and rear aspect outlooks with the front providing stunning views of the estuary, cob and Malltraeth forest in the distance with attractive oak flooring and completing the accommodation is the main bathroom suite comprising contemporary style bath with mains shower and glass screen along with low flush Wc and wall mounted wash hand basin and chrome heated towel rail. The third floor offers a quite stunning very spacious third bedroom incorporating the original A frames with Velux roof light along with contemporary style bath set on a raised plinth along with concealed low flush Wc and wall mounted wash hand basin. A picture window offers breathtaking far-reaching views of the Snowdonia mountains, estuary and forests of Malltraeth and Newborough.