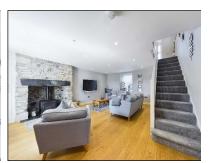

Bwthyn Pysgotwyr is an efficient eco-friendly dwelling boasting ground source underfloor central heating and double glazing throughout and the property set over three floors briefly comprises small entrance vestibule leading into the bright and open sitting room with attractive inglenook style fireplace with wood burning stove, recessed lighting, window to front aspect overlooking enclosed front garden and patio area and complimenting the room & providing further storage space is a very creative bespoke pull out understairs storage unit divided into three sections with additional useful understairs storage. Located off the sitting room is an opening leading though into a very spacious Kitchen/Diner with a shaker style kitchen with a wealth of storage cupboards and base units with complimentary solid block woodwork surfaces and integrated appliances including double oven, fridge/freezer and dishwasher together with a ceramic hob with glass chimney style extractor over. Moving into the dining area a separate door leads out to the front garden and patio with a window to the front aspect.