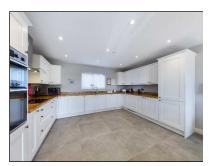

Bwthyn Pysgotwyr is an efficient eco-friendly dwelling boasting ground source underfloor central heating and double glazing throughout and the property set over three floors briefly comprises small entrance vestibule leading into the bright and open sitting room with attractive inglenook style fireplace with wood burning stove, recessed lighting, window to front aspect overlooking enclosed front garden and patio area and complimenting the room & providing further storage space is a very creative bespoke pull out understairs storage unit divided into three sections with additional useful understairs storage. Located off the sitting room is an opening leading though into a very spacious Kitchen/Diner with a shaker style kitchen with a wealth of storage cupboards and base units with complimentary solid block woodwork surfaces and integrated appliances including double oven, fridge/freezer and dishwasher together with a ceramic hob with glass chimney style extractor over. Moving into the dining area a separate door leads out to the front garden and patio with a window to the front aspect.