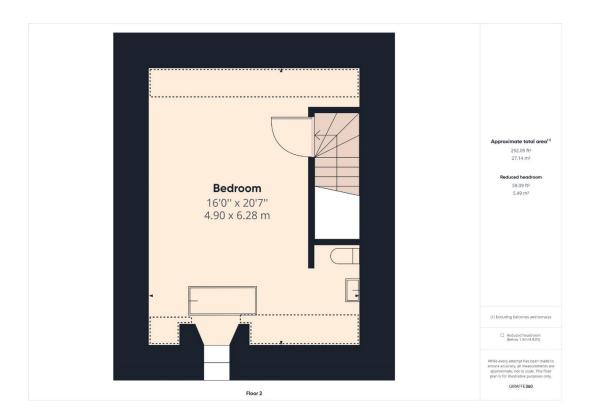

Moving to the first floor the accommodation comprises a spacious landing with window to rear aspect and stairs to upper floor bedroom en suite with doors off into two double bedrooms with front and rear aspect outlooks with the front providing stunning views of the estuary, cob and Malltraeth forest in the distance with attractive oak flooring and completing the accommodation is the main bathroom suite comprising contemporary style bath with mains shower and glass screen along with low flush Wc and wall mounted wash hand basin and chrome heated towel rail. The third floor offers a quite stunning very spacious third bedroom incorporating the original A frames with Velux roof light along with contemporary style bath set on a raised plinth along with concealed low flush Wc and wall mounted wash hand basin. A picture window offers breathtaking far-reaching views of the Snowdonia mountains, estuary and forests of Malltraeth and Newborough.