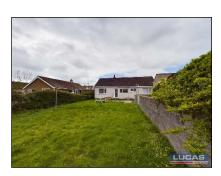

## Externally

A concrete driveway leads to an attached GARAGE 16'7'' X 8'4'' having an up and over door, electric light and power, water tap. To the rear of the garage is a storage area with timber garden shed. The garden for this bungalow is considerably larger than average. There is ample parking and turning area. The gardens mainly grassed are to the front, side and rear. There are side pedestrian gates. To the rear is a flagged area. External wall lights.