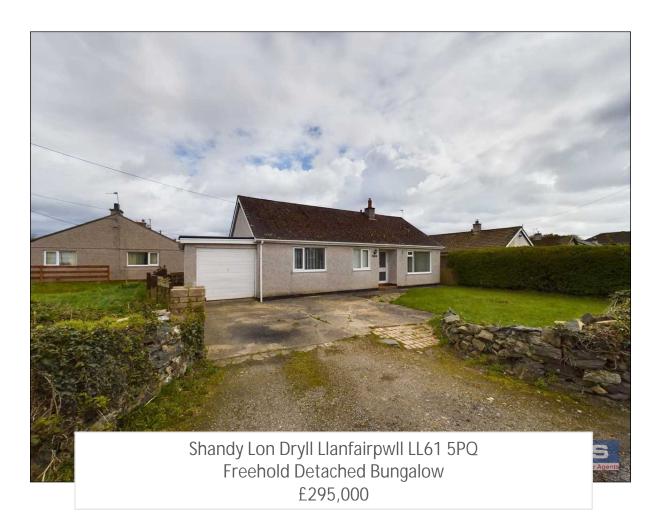

- Detached Bungalow Occupying A Favourable Level Position In The Upper Village
- 3 Bedrooms/1 Bathroom/1 Reception
- Larger Than Average Garden Plot With Frontage To Both Lon Dryll And Lon Refail.
- Ample Off-Road Parking & Very Generous Gardens Together With An Attached Garage
- Close to Local Amenities
- Chain Free
- Services Mains Electric, Mains Water, Mains Drains, Central Heating Gas Fired

## Property Summary

A Detached Bungalow Built In The Early 1960's Occupying A Favourable Level Position In The Upper Village Of Llanfairpwll. Standing Within A Larger Than Average Garden Plot With Frontage To Both Lon Dryll And Lon Refail. The Property Offers Ample Off-Road Parking & Very Generous Gardens Together With An Attached Garage With Timber Garden Shed. The Property Is Well Placed Within The Village And Is Very Convenient For Local Schooling Together With All Other Amenities And Is Within Easy Access Of The A55 Expressway & 4 miles from the University City of Bangor & Ysbyty Gwynedd Hospital. Viewing Is Highly Recommended....