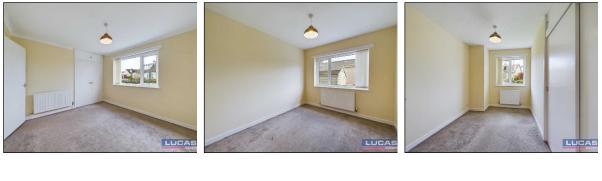

Continuing off the inner hallway are further doors leading off into bedroom 1 with built in double wardrobe and window to front aspect, bedroom 2 with window to rear aspect, bedroom 3 with built in double wardrobe and window to front aspect and completing the accommodation is the bathroom briefly comprising panelled bath with mains shower and glass screen, low flush Wc,pedestal wash hand basin, extractor, complementary wall and floor tiling, window to rear aspect.