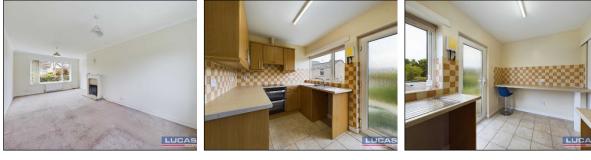

The accommodation benefits from gas central heating and double glazing and briefly comprises front door into L shaped entrance hallway with built in storage cupboard, built in airing cupboard, loft access, low maintenance floor covering, doors leading off into a spacious lounge/diner with timber fireplace and surround with inset electric fire, windows to front and rear aspect, kitchen with base and wall storage cupboards with complementary worksurfaces & breakfast counter top, built under BELLING double electric oven, ceramic hob over with integrated extractor over, space for free standing washer and fridge, complementary floor and wall tiling, window to rear aspect, glazed door to rear patio and gardens.