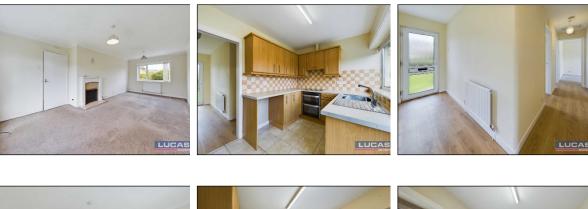

The accommodation benefits from gas central heating and double glazing and briefly comprises front door into L shaped entrance hallway with built in storage cupboard, built in airing cupboard, loft access, low maintenance floor covering, doors leading off into a spacious lounge/diner with timber fireplace and surround with inset electric fire, windows to front and rear aspect, kitchen with base and wall storage cupboards with complementary worksurfaces & breakfast counter top, built under BELLING double electric oven, ceramic hob over with integrated extractor over, space for free standing washer and fridge, complementary floor and wall tiling, window to rear aspect, glazed door to rear patio and gardens.