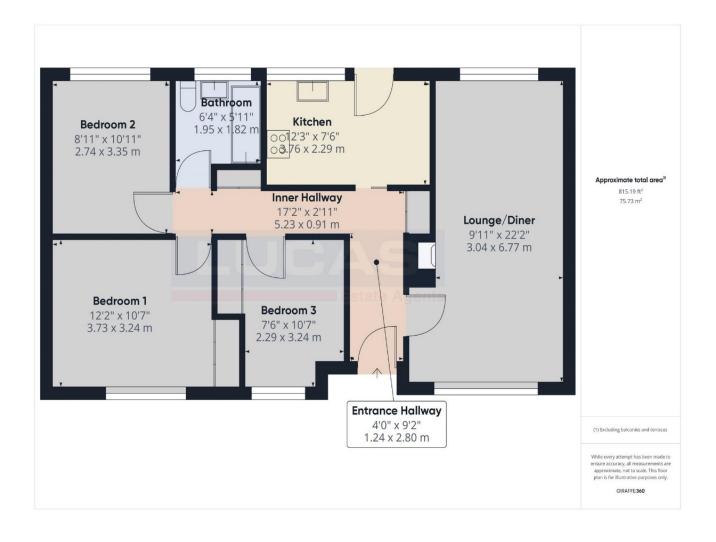

The accommodation benefits from gas central heating and double glazing and briefly comprises front door into L shaped entrance hallway with built in storage cupboard, built in airing cupboard, loft access, low maintenance floor covering, doors leading off into a spacious lounge/diner with timber fireplace and surround with inset electric fire, windows to front and rear aspect, kitchen with base and wall storage cupboards with complementary worksurfaces & breakfast counter top, built under BELLING double electric oven, ceramic hob over with integrated extractor over, space for free standing washer and fridge, complementary floor and wall tiling, window to rear aspect, glazed door to rear patio and gardens.

Continuing off the inner hallway are further doors leading off into bedroom 1 with built in double wardrobe and window to front aspect, bedroom 2 with window to rear aspect, bedroom 3 with built in double wardrobe and window to front aspect and completing the accommodation is the bathroom briefly comprising panelled bath with mains shower and glass screen, low flush Wc,pedestal wash hand basin, extractor, complementary wall and floor tiling, window to rear aspect.