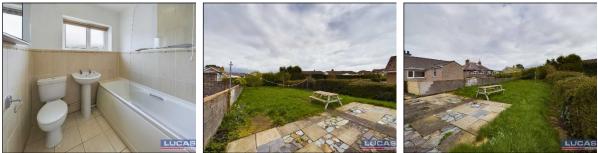

The accommodation benefits from gas central heating and double glazing and briefly comprises front door into L shaped entrance hallway with built in storage cupboard, built in airing cupboard, loft access, low maintenance floor covering, doors leading off into a spacious lounge/diner with timber fireplace and surround with inset electric fire, windows to front and rear aspect, kitchen with base and wall storage cupboards with complementary worksurfaces & breakfast counter top, built under BELLING double electric oven, ceramic hob over with integrated extractor over, space for free standing washer and fridge, complementary floor and wall tiling, window to rear aspect, glazed door to rear patio and gardens.

Continuing off the inner hallway are further doors leading off into bedroom 1 with built in double wardrobe and window to front aspect, bedroom 2 with window to rear aspect, bedroom 3 with built in double wardrobe and window to front aspect and completing the accommodation is the bathroom briefly comprising panelled bath with mains shower and glass screen, low flush Wc,pedestal wash hand basin, extractor, complementary wall and floor tiling, window to rear aspect.

## Externally

A concrete driveway leads to an attached GARAGE 16'7'' X 8'4'' having an up and over door, electric light and power, water tap. To the rear of the garage is a storage area with timber garden shed. The garden for this bungalow is considerably larger than average. There is ample parking and turning area. The gardens mainly grassed are to the front, side and rear. There are side pedestrian gates. To the rear is a flagged area. External wall lights.