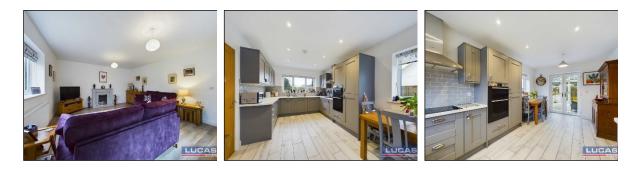

Further doors from the entrance hallway lead through into a spacious lounge with wooden plank tiled flooring, fireplace with inset gas fire and windows to both side and rear aspect. Continuing off the entrance hallway is a door into the fully integrated kitchen/diner briefly comprising wooden plank tiled flooring, base and wall storage cupboards with complementary composite work surfaces, Bosch double oven, ceramic hob with chimney style extractor over, integrated fridge/freezer, integrated dishwasher.compementary wall tiling, recessed lighting, windows to both front and side aspects and French doors leading into the conservatory with wooden plank tiled flooring, windows to two sides and French doors leading out to the rear flagged patio and garden area.

The accommodation which benefits from gas central heating and double glazing briefly comprises front door into entrance hallway with wooden plank tiled flooring, stairs to first floor landing with useful understairs storage cupboard, door through into an integral garage and door off into a separate Wc with low flush Wc, wall mounted wash hand basin, complementary floor and wall tiling, extractor fan and window to front aspect.