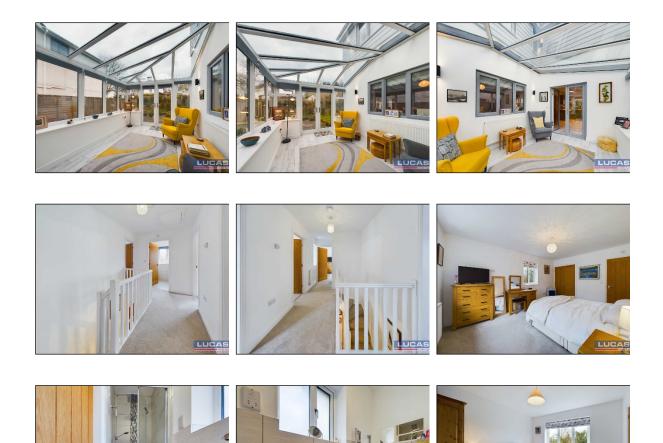

Further doors from the entrance hallway lead through into a spacious lounge with wooden plank tiled flooring, fireplace with inset gas fire and windows to both side and rear aspect. Continuing off the entrance hallway is a door into the fully integrated kitchen/diner briefly comprising wooden plank tiled flooring, base and wall storage cupboards with complementary composite work surfaces, Bosch double oven, ceramic hob with chimney style extractor over, integrated fridge/freezer, integrated dishwasher.compementary wall tiling, recessed lighting, windows to both front and side aspects and French doors leading into the conservatory with wooden plank tiled flooring, windows to two sides and French doors leading out to the rear flagged patio and garden area.

The first floor briefly comprises a landing with built in airing cupboard and window to the side aspect. Further doors off the landing take you into bedroom 1 en suite with built in double wardrobes, window to both side and rear aspects, door through into an en suite shower room briefly comprising a built-in shower cubicle with mains shower, low flush Wc, wall hung semi pedestal wash hand basin, chrome heated towel rail, complementary floor and wall tiling, extractor fan and window to side aspect.

PrimeLocation.com rightmove

Bedroom 2 en suite with window to front aspect, door through into an en suite shower room briefly comprising a built-in shower cubicle with mains shower, low flush Wc, wall hung semi pedestal wash hand basin, chrome heated towel rail, complementary floor and wall tiling, extractor fan, bedroom 3 with windows to both front and side aspects, bedroom 4/office with window to side aspect.

Completing the accommodation is a family bathroom suite briefly comprising p shaped bath with electric shower and glass screen, low flush Wc, wall hung semi pedestal wash hand basin, chrome heated towel rail, complementary floor and wall tiling, extractor fan and window to front aspect.