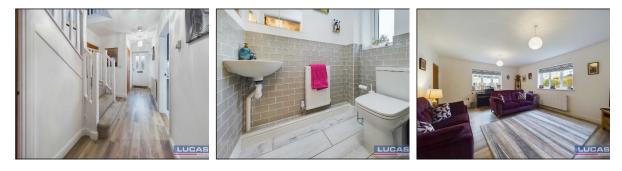

The accommodation which benefits from gas central heating and double glazing briefly comprises front door into entrance hallway with wooden plank tiled flooring, stairs to first floor landing with useful understairs storage cupboard, door through into an integral garage and door off into a separate Wc with low flush Wc, wall mounted wash hand basin, complementary floor and wall tiling, extractor fan and window to front aspect.

Completing the accommodation is a family bathroom suite briefly comprising p shaped bath with electric shower and glass screen, low flush Wc, wall hung semi pedestal wash hand basin, chrome heated towel rail, complementary floor and wall tiling, extractor fan and window to front aspect.

Further doors from the entrance hallway lead through into a spacious lounge with wooden plank tiled flooring, fireplace with inset gas fire and windows to both side and rear aspect. Continuing off the entrance hallway is a door into the fully integrated kitchen/diner briefly comprising wooden plank tiled flooring, base and wall storage cupboards with complementary composite work surfaces, Bosch double oven, ceramic hob with chimney style extractor over, integrated fridge/freezer, integrated dishwasher.compementary wall tiling, recessed lighting, windows to both front and side aspects and French doors leading into the conservatory with wooden plank tiled flooring, windows to two sides and French doors leading out to the rear flagged patio and garden area.