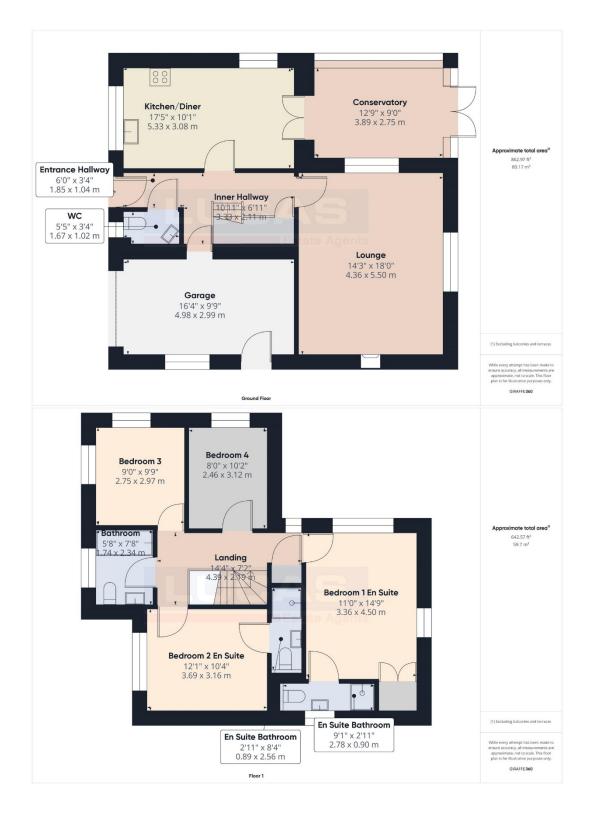

The accommodation which benefits from gas central heating and double glazing briefly comprises front door into entrance hallway with wooden plank tiled flooring, stairs to first floor landing with useful understairs storage cupboard, door through into an integral garage and door off into a separate Wc with low flush Wc, wall mounted wash hand basin, complementary floor and wall tiling, extractor fan and window to front aspect.

Further doors from the entrance hallway lead through into a spacious lounge with wooden plank tiled flooring, fireplace with inset gas fire and windows to both side and rear aspect. Continuing off the entrance hallway is a door into the fully integrated kitchen/diner briefly comprising wooden plank tiled flooring, base and wall storage cupboards with complementary composite work surfaces, Bosch double oven, ceramic hob with chimney style extractor over, integrated fridge/freezer, integrated dishwasher.compementary wall tiling, recessed lighting, windows to both front and side aspects and French doors leading into the conservatory with wooden plank tiled flooring, windows to two sides and French doors leading out to the rear flagged patio and garden area.

The first floor briefly comprises a landing with built in airing cupboard and window to the side aspect. Further doors off the landing take you into bedroom 1 en suite with built in double wardrobes, window to both side and rear aspects, door through into an en suite shower room briefly comprising a built-in shower cubicle with mains shower, low flush Wc, wall hung semi pedestal wash hand basin, chrome heated towel rail, complementary floor and wall tiling, extractor fan and window to side aspect.

PrimeLocation.com rightmove

Bedroom 2 en suite with window to front aspect, door through into an en suite shower room briefly comprising a built-in shower cubicle with mains shower, low flush Wc, wall hung semi pedestal wash hand basin, chrome heated towel rail, complementary floor and wall tiling, extractor fan, bedroom 3 with windows to both front and side aspects, bedroom 4/office with window to side aspect.

Completing the accommodation is a family bathroom suite briefly comprising p shaped bath with electric shower and glass screen, low flush Wc, wall hung semi pedestal wash hand basin, chrome heated towel rail, complementary floor and wall tiling, extractor fan and window to front aspect.

## Externally

A block paved driveway at the front with ample off-road parking for several vehicles leads to an integral garage with up and over door, power and lighting together with plumbing for a washing machine. Timber gates to both sides lead to an enclosed and secure rear garden with patio area and lawn with hedge and timber fence boundaries.