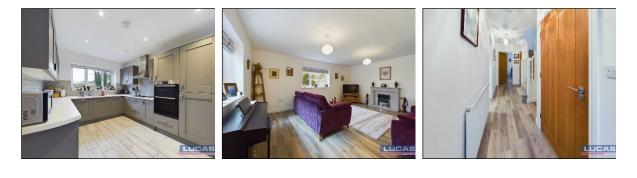

Further doors from the entrance hallway lead through into a spacious lounge with wooden plank tiled flooring, fireplace with inset gas fire and windows to both side and rear aspect. Continuing off the entrance hallway is a door into the fully integrated kitchen/diner briefly comprising wooden plank tiled flooring, base and wall storage cupboards with complementary composite work surfaces, Bosch double oven, ceramic hob with chimney style extractor over, integrated fridge/freezer, integrated dishwasher.compementary wall tiling, recessed lighting, windows to both front and side aspects and French doors leading into the conservatory with wooden plank tiled flooring, windows to two sides and French doors leading out to the rear flagged patio and garden area.

The accommodation which benefits from gas central heating and double glazing briefly comprises front door into entrance hallway with wooden plank tiled flooring, stairs to first floor landing with useful understairs storage cupboard, door through into an integral garage and door off into a separate Wc with low flush Wc, wall mounted wash hand basin, complementary floor and wall tiling, extractor fan and window to front aspect.