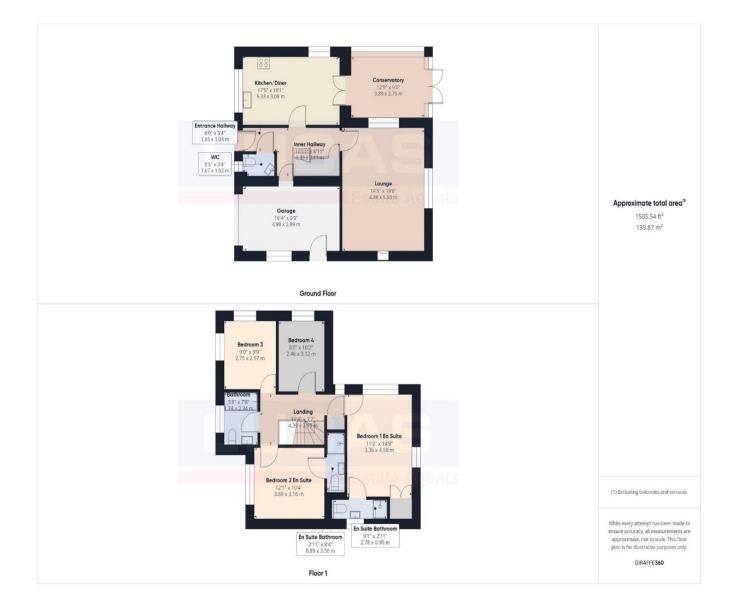

The accommodation which benefits from gas central heating and double glazing briefly comprises front door into entrance hallway with wooden plank tiled flooring, stairs to first floor landing with useful understairs storage cupboard, door through into an integral garage and door off into a separate Wc with low flush Wc, wall mounted wash hand basin, complementary floor and wall tiling, extractor fan and window to front aspect.

Further doors from the entrance hallway lead through into a spacious lounge with wooden plank tiled flooring, fireplace with inset gas fire and windows to both side and rear aspect. Continuing off the entrance hallway is a door into the fully integrated kitchen/diner briefly comprising wooden plank tiled flooring, base and wall storage cupboards with complementary composite work surfaces, Bosch double oven, ceramic hob with chimney style extractor over, integrated fridge/freezer, integrated dishwasher.compementary wall tiling, recessed lighting, windows to both front and side aspects and French doors leading into the conservatory with wooden plank tiled flooring, windows to two sides and French doors leading out to the rear flagged patio and garden area.

The first floor briefly comprises a landing with built in airing cupboard and window to the side aspect. Further doors off the landing take you into bedroom 1 en suite with built in double wardrobes, window to both side and rear aspects, door through into an en suite shower room briefly comprising a built-in shower cubicle with mains shower, low flush Wc, wall hung semi pedestal wash hand basin, chrome heated towel rail, complementary floor and wall tiling, extractor fan and window to side aspect.

PrimeLocation.com rightmove

Bedroom 2 en suite with window to front aspect, door through into an en suite shower room briefly comprising a built-in shower cubicle with mains shower, low flush Wc, wall hung semi pedestal wash hand basin, chrome heated towel rail, complementary floor and wall tiling, extractor fan, bedroom 3 with windows to both front and side aspects, bedroom 4/office with window to side aspect.

Completing the accommodation is a family bathroom suite briefly comprising p shaped bath with electric shower and glass screen, low flush Wc, wall hung semi pedestal wash hand basin, chrome heated towel rail, complementary floor and wall tiling, extractor fan and window to front aspect.

## Externally

A block paved driveway at the front with ample off-road parking for several vehicles leads to an integral garage with up and over door, power and lighting together with plumbing for a washing machine. Timber gates to both sides lead to an enclosed and secure rear garden with patio area and lawn with hedge and timber fence boundaries.