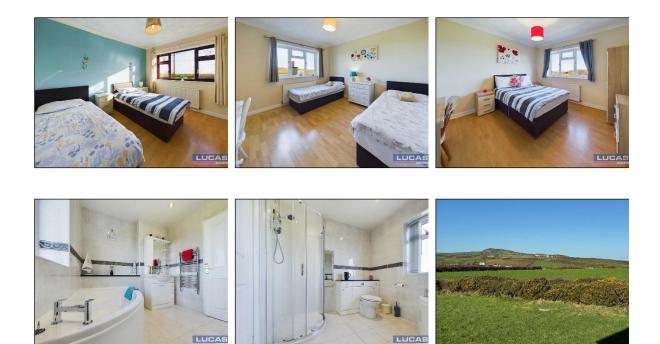

Rhiangwyn cottage accommodation briefly comprises door into kitchen/diner with opening through into the lounge, door off into inner hallway with stairs to first floor and door leading out to the enclosed decked rear garden, ground floor L shaped bedroom 1, four-piece bathroom. The first floor briefly comprises landing with built in storage cupboard and doors leading off into bedroom 2 and bedroom 3 both of which offer stunning views to both front and rear aspects.

## Location

Rhiangwyn & Rhiangwyn cottage are located in a tranquil rural setting in the village of Llanrhyddlad, which is well placed for many of the coastal and rural attractions to found on the Island. The pretty beach and coastline of Porth Swtan, Church Bay is some 2 miles away. Furthermore, the village is in convenient travelling distance of the port town of Holyhead that offers comprehensive shopping and most essential goods and services as well as daily sailing to and from Ireland and a first-rate inter-city train service. Holyhead also provides close access to the A55 Expressway, allowing rapid commuting throughout Anglesey, to the mainland and beyond.