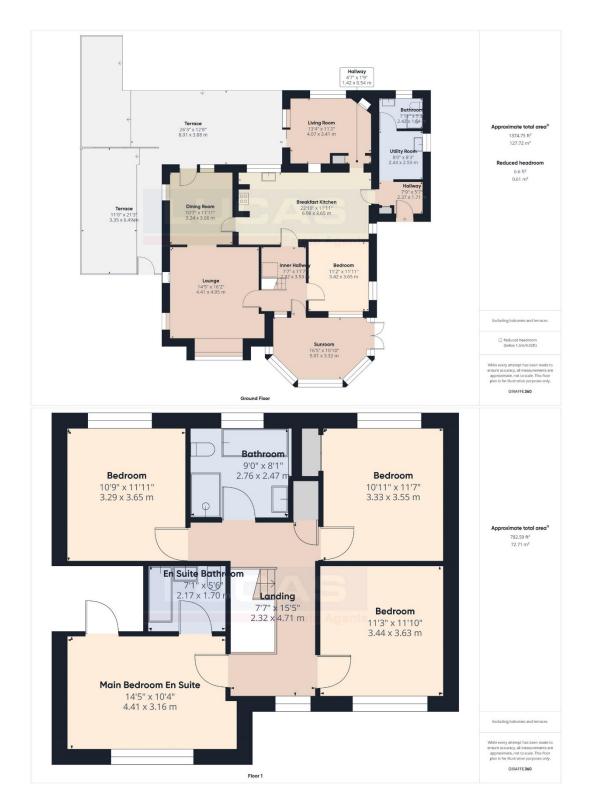

Rhinagwyn house accommodation briefly comprises reception hallway, utility room, shower room, open plan kitchen /breakfast room, dining room with arched opening into the lounge and a French door leading out to the rear decking area, living room with sliding patio doors leading out to the rear decking area and gardens, ground floor bedroom 5, sunroom / conservatory. The first floor briefly comprises spacious landing with built in storage cupboard, main bedroom with en-suite bathroom, bedroom two, double bedroom three, double bedroom.

## Externally

A front block paved drive with ample parking with established gardens and pathway to front with dual access leading to the rear briefly comprising a newly fitted decking terrace along with further decked seating areas and path to side with an entertaining area, covered bar area and space for hot tub providing fabulous views of the open countryside to the rear aspect.