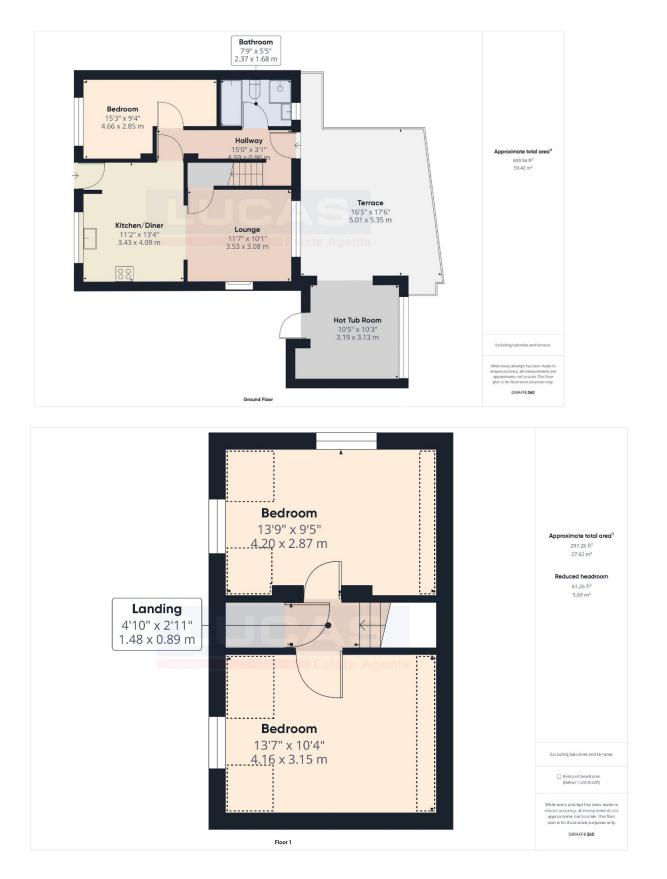

Rhiangwyn cottage accommodation briefly comprises door into kitchen/diner with opening through into the lounge, door off into inner hallway with stairs to first floor and door leading out to the enclosed decked rear garden, ground floor L shaped bedroom 1, four-piece bathroom. The first floor briefly comprises landing with built in storage cupboard and doors leading off into bedroom 2 and bedroom 3 both of which offer stunning views to both front and rear aspects.

## Externally

Drive to front with off road parking and an area of land to the side with a self-contained garage and storage area that requires upgrading The Rear is an enclosed decked terrace with a covered seating and space for a hot tub, along with fabulous views of the open countryside to the rear aspect.