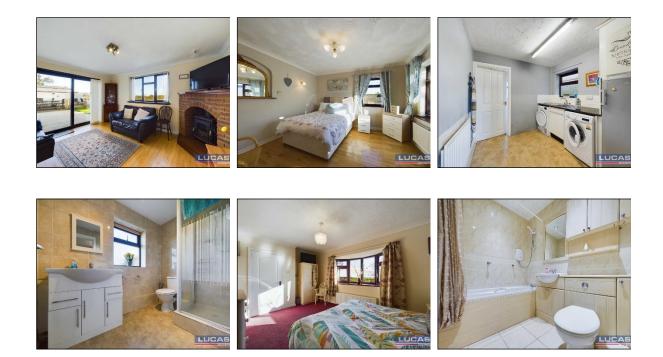

Rhinagwyn house accommodation briefly comprises reception hallway, utility room, shower room, open plan kitchen /breakfast room, dining room with arched opening into the lounge and a French door leading out to the rear decking area, living room with sliding patio doors leading out to the rear decking area and gardens, ground floor bedroom 5, sunroom / conservatory. The first floor briefly comprises spacious landing with built in storage cupboard, main bedroom with en-suite bathroom, bedroom two, double bedroom three, double bedroom.

Rhiangwyn cottage accommodation briefly comprises door into kitchen/diner with opening through into the lounge, door off into inner hallway with stairs to first floor and door leading out to the enclosed decked rear garden, ground floor L shaped bedroom 1, four-piece bathroom. The first floor briefly comprises landing with built in storage cupboard and doors leading off into bedroom 2 and bedroom 3 both of which offer stunning views to both front and rear aspects.