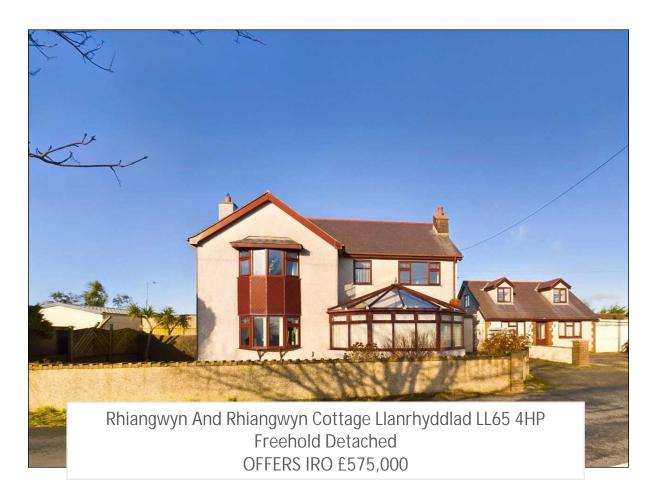

- Substantial Detached House With Adjoining Detached Cottage
- House 5 Bedrooms/3 Bathrooms/4 Receptions
- Cottage 3 Bedrooms/1 Bathroom/1 Reception
- Great Holiday Let Income Gross £60,000

Zoopla

- Stunning Sea And Countryside Views & Around 2 Miles To Pretty Beach Of Porth Swtan, Chuch Bay
- Chain Free
- Outside Decking Terrace Areas & Bar Entertaining Area
- Services Mains Electric, Mains Water, Mains Drains, Central Heating Oil Fired-House & Electric In

# Property Summary

A Most Spacious Executive Style Detached Property That Also Benefits From An Adjoining Detached Cottage, Both Of Which Enjoy Fine Views Of The Open Countryside To The Front And Rear Aspects, The Front Benefiting From Views Towards The Snowdonia Mountain Range Together With Glimpses Of The Sea To Both The Rear Aspects. The Properties Also Offer Ample Off-Road Parking & Storage Buildings Along With Lawned Gardens & Decked Entertaining Areas/ Covered Hot Tub Areas. Benefiting From Oil Fired & Modern Electric Central Heating Respectively Along With Double Glazing, The Dwellings Makes An Ideal Main Family Residence, Holiday/Investment. Both Properties Are Currently Run As Successful Holiday Lets Generating A Joint Gross Income Of £60,000.