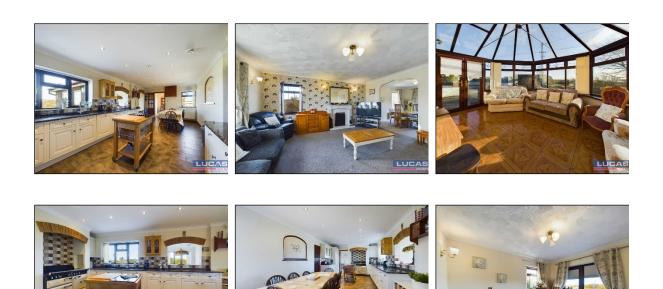

Rhinagwyn house accommodation briefly comprises reception hallway, utility room, shower room, open plan kitchen /breakfast room, dining room with arched opening into the lounge and a French door leading out to the rear decking area, living room with sliding patio doors leading out to the rear decking area and gardens, ground floor bedroom 5, sunroom / conservatory. The first floor briefly comprises spacious landing with built in storage cupboard, main bedroom with en-suite bathroom, bedroom two, double bedroom three, double bedroom.

## Externally

A front block paved drive with ample parking with established gardens and pathway to front with dual access leading to the rear briefly comprising a newly fitted decking terrace along with further decked seating areas and path to side with an entertaining area, covered bar area and space for hot tub providing fabulous views of the open countryside to the rear aspect.