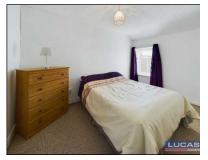

Continuing through the cottage to the hallway off the living room is a built-in storage cupboard, window to rear aspect and door leading off into bedroom 3 with built in wardrobe storage and window to front aspect boasting open views of the countryside. A door off the hall takes you through into an inner hallway area with built in airing cupboard, wall mounted central heating boiler, window to rear aspect and doors leading off into bedroom 1 with window to front aspect with open views of the countryside. , bedroom 2 with built in wardrobe and window to front aspect with open views of the countryside and completing the internal accommodation is the bathroom briefly comprising panelled bath with shower fitting and complementary tiled splash back, low flush wc,pedestal wash hand basin, low maintenance wall cladding, low maintenance floor covering, extracor fan and frosted window to rear aspect.