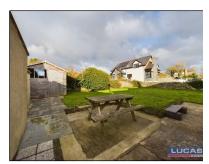

## Externally

Low maintenance concreted garden area to the front divided into two areas with scope to created additional parking at front if required. Off road parking is available to the side of the cottage with a timber gate leading to the rear garden area which is mainly laid to lawn together with seating area, outside Wc and small storage unit. A pathway runs to the side with onward access into the utility/boot room with a timber gate taking you to the front.