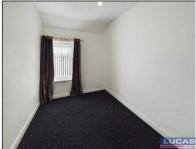

Continuing through the cottage to the hallway off the living room is a built-in storage cupboard, window to rear aspect and door leading off into bedroom 3 with built in wardrobe storage and window to front aspect boasting open views of the countryside. A door off the hall takes you through into an inner hallway area with built in airing cupboard, wall mounted central heating boiler, window to rear aspect and doors leading off into bedroom 1 with window to front aspect with open views of the countryside. , bedroom 2 with built in wardrobe and window to front aspect with open views of the countryside and completing the internal accommodation is the bathroom briefly comprising panelled bath with shower fitting and complementary tiled splash back, low flush wc,pedestal wash hand basin, low maintenance wall cladding, low maintenance floor covering, extracor fan and frosted window to rear aspect.