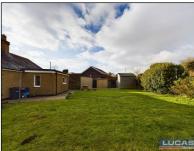

## Externally

Low maintenance concreted garden area to the front divided into two areas with scope to created additional parking at front if required. Off road parking is available to the side of the cottage with a timber gate leading to the rear garden area which is mainly laid to lawn together with seating area, outside Wc and small storage unit. A pathway runs to the side with onward access into the utility/boot room with a timber gate taking you to the front.