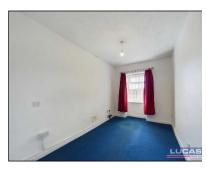

Continuing through the cottage to the hallway off the living room is a built-in storage cupboard, window to rear aspect and door leading off into bedroom 3 with built in wardrobe storage and window to front aspect boasting open views of the countryside. A door off the hall takes you through into an inner hallway area with built in airing cupboard, wall mounted central heating boiler, window to rear aspect and doors leading off into bedroom 1 with window to front aspect with open views of the countryside. , bedroom 2 with built in wardrobe and window to front aspect with open views of the countryside and completing the internal accommodation is the bathroom briefly comprising panelled bath with shower fitting and complementary tiled splash back, low flush wc,pedestal wash hand basin, low maintenance wall cladding, low maintenance floor covering, extracor fan and frosted window to rear aspect.