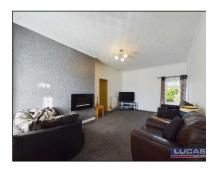

The accommodation which benefits from LPG gas fired central heating and double glazing briefly comprises front porch with windows to both side aspects, tiled floor covering, door through into living room with windows to both front and rear aspects, wall mounted modern electric fire, oak door off into hallway and oak door off into kitchen/diner with window to front aspect, low maintenance floor covering, base and wall storage cupboards with drawer pack, space for slot in ceramic cooker with chimney style extractor over, integrated dishwasher, stainless steel sink with maxing mixer tap, complementary tiled splash backs, mains smoke detector, door through into a spacious utility/boot room with ample base and wall storage cupboards with space for free standing washer, lay on stainless steel sink with matching pillar taps, complementary wall and floor tiling, door to side and rear garden, windows to both side and rear aspects.