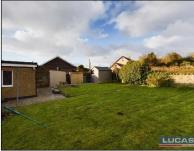

## Externally

Low maintenance concreted garden area to the front divided into two areas with scope to created additional parking at front if required. Off road parking is available to the side of the cottage with a timber gate leading to the rear garden area which is mainly laid to lawn together with seating area, outside Wc and small storage unit. A pathway runs to the side with onward access into the utility/boot room with a timber gate taking you to the front.