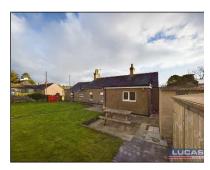

## **Property Summary**

A Charming & Fairly Spacious Traditional Detached Cottage With A Generous Sized Garden To The Rear. Located On The Outskirts Of The Village Set On A Country Lane & Within Walking Distance Of The Village's Amenities, Penrallt Bach Benefits From Having No Onward Chain & Enjoys Fine Countryside Views To The Front Aspect. Ideal As A First Time Buy/Downsizer Or Investment With Further Scope To Extend If Required (Subject To Usual Consents). Excellent Road Links To The A55 Expressway With Onward Access To The Popular Villages Of Rhosneigr & Trearddur Bay Boasting Excellent Water Sports Facilities Along With The Port Of Holyhead Together With A Short Drive To The Mainland

## Externally

Low maintenance concreted garden area to the front divided into two areas with scope to created additional parking at front if required. Off road parking is available to the side of the cottage with a timber gate leading to the rear garden area which is mainly laid to lawn together with seating area, outside Wc and small storage unit. A pathway runs to the side with onward access into the utility/boot room with a timber gate taking you to the front.