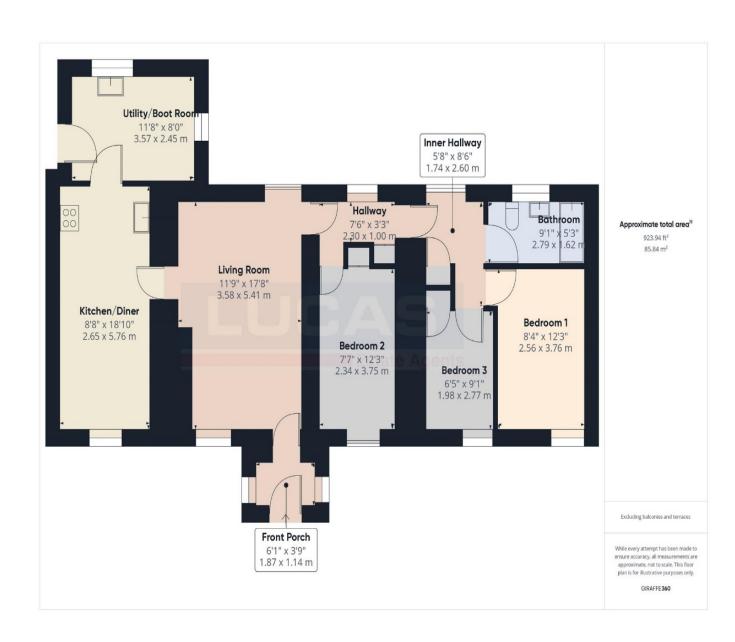

The accommodation which benefits from LPG gas fired central heating and double glazing briefly comprises front porch with windows to both side aspects, tiled floor covering, door through into living room with windows to both front and rear aspects, wall mounted modern electric fire, oak door off into hallway and oak door off into kitchen/diner with window to front aspect, low maintenance floor covering, base and wall storage cupboards with drawer pack, space for slot in ceramic cooker with chimney style extractor over, integrated dishwasher, stainless steel sink with maxing mixer tap, complementary tiled splash backs, mains smoke detector, door through into a spacious utility/boot room with ample base and wall storage cupboards with space for free standing washer, lay on stainless steel sink with matching pillar taps, complementary wall and floor tiling, door to side and rear garden, windows to both side and rear aspects.

Continuing through the cottage to the hallway off the living room is a built-in storage cupboard, window to rear aspect and door leading off into bedroom 3 with built in wardrobe storage and window to front aspect boasting open views of the countryside. A door off the hall takes you through into an inner hallway area with built in airing cupboard, wall mounted central heating boiler, window to rear aspect and doors leading off into bedroom 1 with window to front aspect with open views of the countryside. , bedroom 2 with built in wardrobe and window to front aspect with open views of the countryside and completing the internal accommodation is the bathroom briefly comprising panelled bath with shower fitting and complementary tiled splash back, low flush wc,pedestal wash hand basin, low maintenance wall cladding, low maintenance floor covering, extracor fan and frosted window to rear aspect.