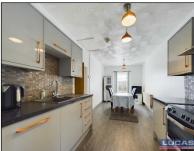

The accommodation which benefits from LPG gas fired central heating and double glazing briefly comprises front porch with windows to both side aspects, tiled floor covering, door through into living room with windows to both front and rear aspects, wall mounted modern electric fire, oak door off into hallway and oak door off into kitchen/diner with window to front aspect, low maintenance floor covering, base and wall storage cupboards with drawer pack, space for slot in ceramic cooker with chimney style extractor over, integrated dishwasher, stainless steel sink with maxing mixer tap, complementary tiled splash backs, mains smoke detector, door through into a spacious utility/boot room with ample base and wall storage cupboards with space for free standing washer, lay on stainless steel sink with matching pillar taps, complementary wall and floor tiling, door to side and rear garden, windows to both side and rear aspects.