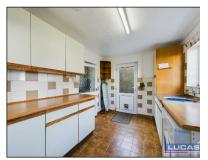

The accommodation which benefits from LPG gas fired central heating and double glazing briefly comprises front porch with windows to both side aspects, tiled floor covering, door through into living room with windows to both front and rear aspects, wall mounted modern electric fire, oak door off into hallway and oak door off into kitchen/diner with window to front aspect, low maintenance floor covering, base and wall storage cupboards with drawer pack, space for slot in ceramic cooker with chimney style extractor over, integrated dishwasher, stainless steel sink with maxing mixer tap, complementary tiled splash backs, mains smoke detector, door through into a spacious utility/boot room with ample base and wall storage cupboards with space for free standing washer, lay on stainless steel sink with matching pillar taps, complementary wall and floor tiling, door to side and rear garden, windows to both side and rear aspects.