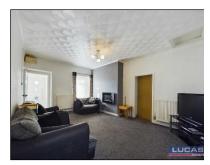

The accommodation which benefits from LPG gas fired central heating and double glazing briefly comprises front porch with windows to both side aspects, tiled floor covering, door through into living room with windows to both front and rear aspects, wall mounted modern electric fire, oak door off into hallway and oak door off into kitchen/diner with window to front aspect, low maintenance floor covering, base and wall storage cupboards with drawer pack, space for slot in ceramic cooker with chimney style extractor over, integrated dishwasher, stainless steel sink with maxing mixer tap, complementary tiled splash backs, mains smoke detector, door through into a spacious utility/boot room with ample base and wall storage cupboards with space for free standing washer, lay on stainless steel sink with matching pillar taps, complementary wall and floor tiling, door to side and rear garden, windows to both side and rear aspects.