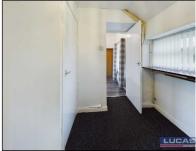

Continuing through the cottage to the hallway off the living room is a built-in storage cupboard, window to rear aspect and door leading off into bedroom 3 with built in wardrobe storage and window to front aspect boasting open views of the countryside. A door off the hall takes you through into an inner hallway area with built in airing cupboard, wall mounted central heating boiler, window to rear aspect and doors leading off into bedroom 1 with window to front aspect with open views of the countryside. , bedroom 2 with built in wardrobe and window to front aspect with open views of the countryside and completing the internal accommodation is the bathroom briefly comprising panelled bath with shower fitting and complementary tiled splash back, low flush wc,pedestal wash hand basin, low maintenance wall cladding, low maintenance floor covering, extracor fan and frosted window to rear aspect.