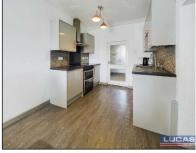

The accommodation which benefits from LPG gas fired central heating and double glazing briefly comprises front porch with windows to both side aspects, tiled floor covering, door through into living room with windows to both front and rear aspects, wall mounted modern electric fire, oak door off into hallway and oak door off into kitchen/diner with window to front aspect, low maintenance floor covering, base and wall storage cupboards with drawer pack, space for slot in ceramic cooker with chimney style extractor over, integrated dishwasher, stainless steel sink with maxing mixer tap, complementary tiled splash backs, mains smoke detector, door through into a spacious utility/boot room with ample base and wall storage cupboards with space for free standing washer, lay on stainless steel sink with matching pillar taps, complementary wall and floor tiling, door to side and rear garden, windows to both side and rear aspects.