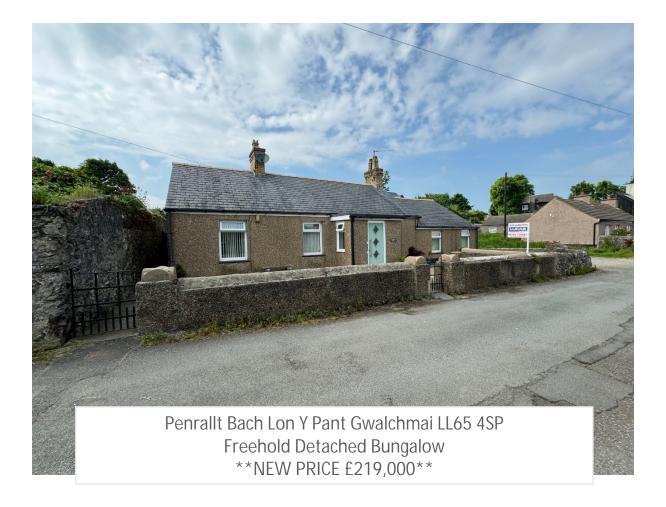

- Charming & Spacious Traditional Detached Cottage
- 3 Bedrooms/1 Bathroom/1 Reception
- Good Sized Rear Garden Area
- Off Road Parking To Side
- Enjoying Fine Open Views To Front
- · Chain Free
- Close to Local Amenities
- Services Mains Electric, Mains Water, Mains Drains, Central Heating LPG Gas Central Heating

## **Property Summary**

A Charming & Fairly Spacious Traditional Detached Cottage With A Generous Sized Garden To The Rear. Located On The Outskirts Of The Village Set On A Country Lane & Within Walking Distance Of The Village's Amenities, Penrallt Bach Benefits From Having No Onward Chain & Enjoys Fine Countryside Views To The Front Aspect. Ideal As A First Time Buy/Downsizer Or Investment With Further Scope To Extend If Required (Subject To Usual Consents). Excellent Road Links To The A55 Expressway With Onward Access To The Popular Villages Of Rhosneigr & Trearddur Bay Boasting Excellent Water Sports Facilities Along With The Port Of Holyhead Together With A Short Drive To The Mainland

## Location

The Property Is Within Easy Walking Distance Of The Village's Amenities And Provides Excellent Road Links To The A55 Expressway With Onward Access To The Popular Villages Of Rhosneigr & Trearddur Bay Boasting Excellent Watersports Facilities Along With The Port Of Holyhead Together With A Short Drive To The Mainland. Viewing Is Highly Recommended And We Understand That There Will Be No Onward Chain.