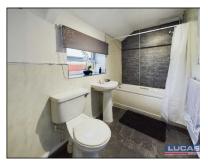

Continuing through the cottage to the hallway off the living room is a built-in storage cupboard, window to rear aspect and door leading off into bedroom 3 with built in wardrobe storage and window to front aspect boasting open views of the countryside. A door off the hall takes you through into an inner hallway area with built in airing cupboard, wall mounted central heating boiler, window to rear aspect and doors leading off into bedroom 1 with window to front aspect with open views of the countryside. , bedroom 2 with built in wardrobe and window to front aspect with open views of the countryside and completing the internal accommodation is the bathroom briefly comprising panelled bath with shower fitting and complementary tiled splash back, low flush wc,pedestal wash hand basin, low maintenance wall cladding, low maintenance floor covering, extracor fan and frosted window to rear aspect.