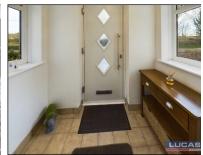

The accommodation which benefits from LPG gas fired central heating and double glazing briefly comprises front porch with windows to both side aspects, tiled floor covering, door through into living room with windows to both front and rear aspects, wall mounted modern electric fire, oak door off into hallway and oak door off into kitchen/diner with window to front aspect, low maintenance floor covering, base and wall storage cupboards with drawer pack, space for slot in ceramic cooker with chimney style extractor over, integrated dishwasher, stainless steel sink with maxing mixer tap, complementary tiled splash backs, mains smoke detector, door through into a spacious utility/boot room with ample base and wall storage cupboards with space for free standing washer, lay on stainless steel sink with matching pillar taps, complementary wall and floor tiling, door to side and rear garden, windows to both side and rear aspects.