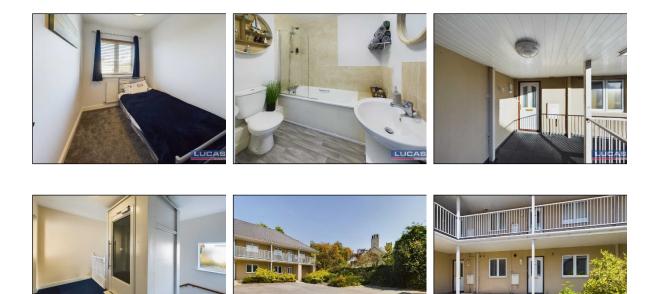

The accommodation briefly comprises L shaped hallway with built in cloaks storage and doors leading off into open plan lounge/kitchen/diner briefly including fitted kitchen with base and wall storage cupboards, stainless steel electric oven with matching hob and extractor over, integrated washer/dryer, complementary wall tiling and low maintenance floor covering, two windows to rear aspect, bedroom 1 with window to side aspect, bedroom 2 with window to side aspect and completing the accommodation is the bathroom briefly comprising panelled bath with shower and glass screen and complementary tiled splash back, low flush wc,vanity sink cupboard with splash back, extractor fan and low maintenance floor covering.

## **Communal Entrance**

Llys Marcwis is a small development of 2-bedroom apartments - arranged in 2 sections and having ground and first floor apartments. There is communal parking available. Number 13 is in the rear section on the first floor with stair/lift access set back from the main road.