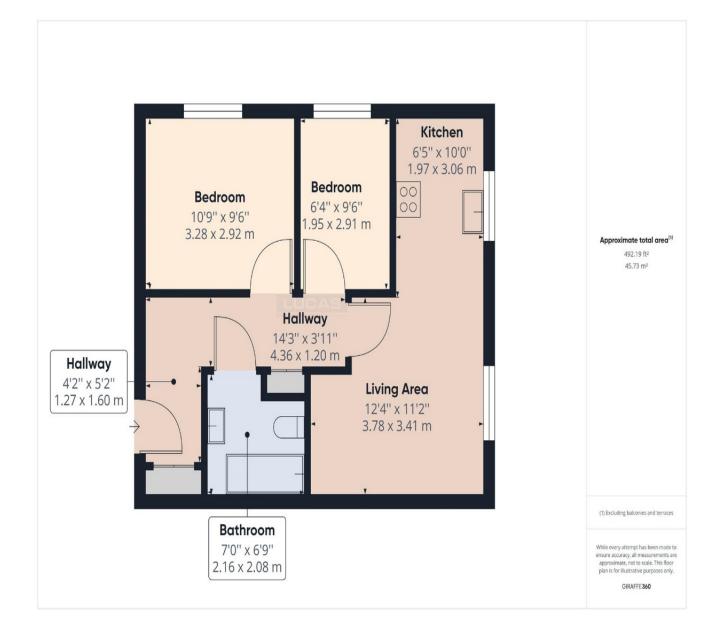

The accommodation briefly comprises L shaped hallway with built in cloaks storage and doors leading off into open plan lounge/kitchen/diner briefly including fitted kitchen with base and wall storage cupboards, stainless steel electric oven with matching hob and extractor over, integrated washer/dryer, complementary wall tiling and low maintenance floor covering, two windows to rear aspect, bedroom 1 with window to side aspect, bedroom 2 with window to side aspect and completing the accommodation is the bathroom briefly comprising panelled bath with shower and glass screen and complementary tiled splash back, low flush wc,vanity sink cupboard with splash back, extractor fan and low maintenance floor covering.