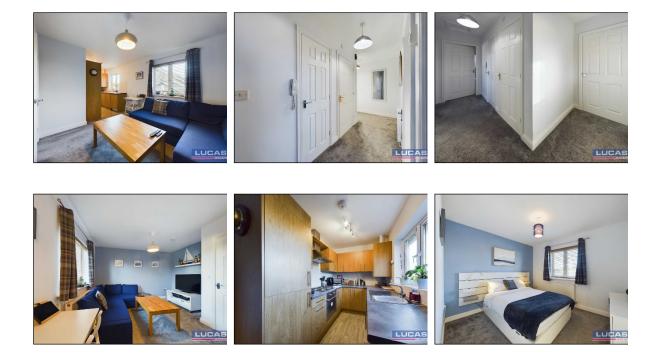

The accommodation briefly comprises L shaped hallway with built in cloaks storage and doors leading off into open plan lounge/kitchen/diner briefly including fitted kitchen with base and wall storage cupboards, stainless steel electric oven with matching hob and extractor over, integrated washer/dryer, complementary wall tiling and low maintenance floor covering, two windows to rear aspect, bedroom 1 with window to side aspect, bedroom 2 with window to side aspect and completing the accommodation is the bathroom briefly comprising panelled bath with shower and glass screen and complementary tiled splash back, low flush wc,vanity sink cupboard with splash back, extractor fan and low maintenance floor covering.