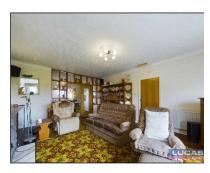

The accommodation which benefits from LPG Gas central heating and double glazing briefly comprises door into front porch with door leading into an L shaped hallway with slingsby style ladder to loft space, built in cloaks cupboard, built in airing cupboard and doors leading off into the living room with stone fireplace an surround with inset gas fire, window to front aspect, parquet flooring, French doors into the dining room with serving hatch to kitchen, window to rear aspect and French doors into the sunroom with windows to side and rear aspect, door through into office/bedroom 4 with built in storage cupboards, window to front aspect.