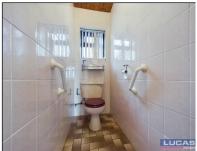

Continuing off the hallway are doors off into the kitchen briefly comprising base, glass and wall storage cupboards with complementary work surfaces and wall tiling, NEFF eye level double oven, ceramic hob with integrated extractor over, space for free standing fridge, washing machine and dishwasher, breakfast bar ,built in storage cupboard and windows to both side and rear aspect, bedroom 1 with built in wardrobes and window to rear aspect, bedroom 2 with built in wardrobes and window to front aspect, bedroom 3 with built in cupboard and window to front aspect, bathroom briefly comprising panelled bath, built in shower cubicle with mains shower, vanity sink base cupboard, chrome heated towel rail, complementary wall tiling and window to rear aspect. Completing the internal accommodation and adjacent to the bathroom is a separate Wc briefly low flush Wc, complementary wall tiling and window to rear aspect.