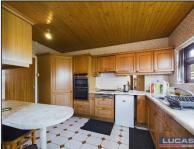

Continuing off the hallway are doors off into the kitchen briefly comprising base, glass and wall storage cupboards with complementary work surfaces and wall tiling, NEFF eye level double oven, ceramic hob with integrated extractor over, space for free standing fridge, washing machine and dishwasher, breakfast bar ,built in storage cupboard and windows to both side and rear aspect, bedroom 1 with built in wardrobes and window to rear aspect, bedroom 2 with built in wardrobes and window to front aspect, bedroom 3 with built in cupboard and window to front aspect, bathroom briefly comprising panelled bath, built in shower cubicle with mains shower, vanity sink base cupboard, chrome heated towel rail, complementary wall tiling and window to rear aspect. Completing the internal accommodation and adjacent to the bathroom is a separate Wc briefly low flush Wc, complementary wall tiling and window to rear aspect.