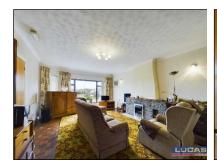

The accommodation which benefits from LPG Gas central heating and double glazing briefly comprises door into front porch with door leading into an L shaped hallway with slingsby style ladder to loft space, built in cloaks cupboard, built in airing cupboard and doors leading off into the living room with stone fireplace an surround with inset gas fire, window to front aspect, parquet flooring, French doors into the dining room with serving hatch to kitchen, window to rear aspect and French doors into the sunroom with windows to side and rear aspect, door through into office/bedroom 4 with built in storage cupboards, window to front aspect.