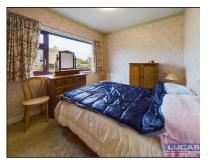

Continuing off the hallway are doors off into the kitchen briefly comprising base, glass and wall storage cupboards with complementary work surfaces and wall tiling, NEFF eye level double oven, ceramic hob with integrated extractor over, space for free standing fridge, washing machine and dishwasher, breakfast bar ,built in storage cupboard and windows to both side and rear aspect, bedroom 1 with built in wardrobes and window to rear aspect, bedroom 2 with built in wardrobes and window to front aspect, bedroom 3 with built in cupboard and window to front aspect, bathroom briefly comprising panelled bath, built in shower cubicle with mains shower, vanity sink base cupboard, chrome heated towel rail, complementary wall tiling and window to rear aspect. Completing the internal accommodation and adjacent to the bathroom is a separate Wc briefly low flush Wc, complementary wall tiling and window to rear aspect.