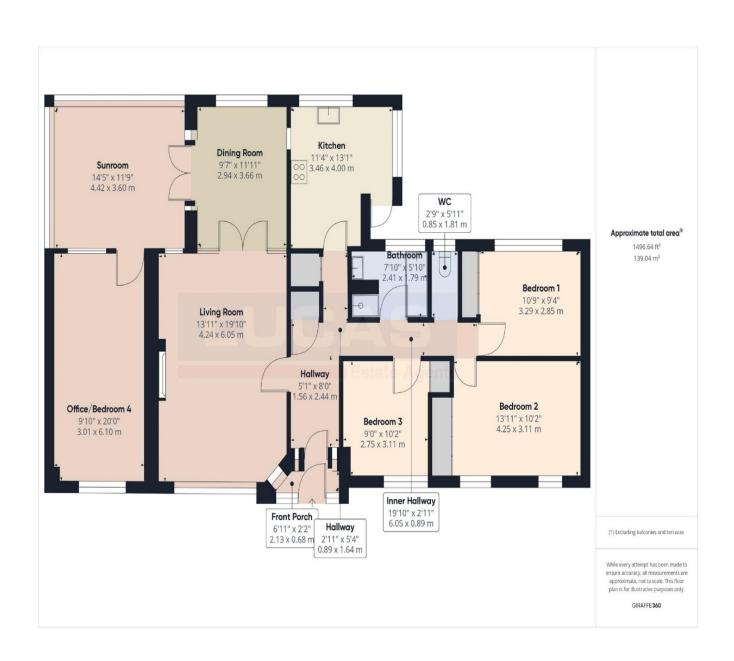

The accommodation which benefits from LPG Gas central heating and double glazing briefly comprises door into front porch with door leading into an L shaped hallway with slingsby style ladder to loft space, built in cloaks cupboard, built in airing cupboard and doors leading off into the living room with stone fireplace an surround with inset gas fire, window to front aspect, parquet flooring, French doors into the dining room with serving hatch to kitchen, window to rear aspect and French doors into the sunroom with windows to side and rear aspect, door through into office/bedroom 4 with built in storage cupboards, window to front aspect.

Continuing off the hallway are doors off into the kitchen briefly comprising base, glass and wall storage cupboards with complementary work surfaces and wall tiling, NEFF eye level double oven, ceramic hob with integrated extractor over, space for free standing fridge, washing machine and dishwasher, breakfast bar ,built in storage cupboard and windows to both side and rear aspect, bedroom 1 with built in wardrobes and window to rear aspect, bedroom 2 with built in wardrobes and window to front aspect, bedroom 3 with built in cupboard and window to front aspect, bathroom briefly comprising panelled bath, built in shower cubicle with mains shower, vanity sink base cupboard, chrome heated towel rail, complementary wall tiling and window to rear aspect. Completing the internal accommodation and adjacent to the bathroom is a separate Wc briefly low flush Wc, complementary wall tiling and window to rear aspect.