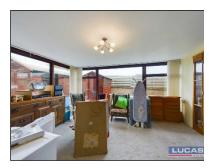

The accommodation which benefits from LPG Gas central heating and double glazing briefly comprises door into front porch with door leading into an L shaped hallway with slingsby style ladder to loft space, built in cloaks cupboard, built in airing cupboard and doors leading off into the living room with stone fireplace an surround with inset gas fire, window to front aspect, parquet flooring, French doors into the dining room with serving hatch to kitchen, window to rear aspect and French doors into the sunroom with windows to side and rear aspect, door through into office/bedroom 4 with built in storage cupboards, window to front aspect.