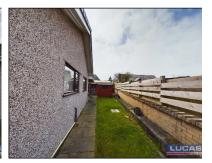

## Externally

Driveway leading to an attached garage with remote control up and over door with very generous lawned gardens to the front of the bungalow with mature shrubs and pathway. To both sides are timber gates with a flagged patio area leading to the rear garden which is mainly laid to lawn with a path taking you to a further flagged patio area with a timber garden shed and a larger storage shed.