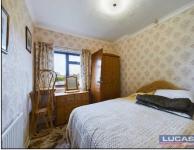

Continuing off the hallway are doors off into the kitchen briefly comprising base, glass and wall storage cupboards with complementary work surfaces and wall tiling, NEFF eye level double oven, ceramic hob with integrated extractor over, space for free standing fridge, washing machine and dishwasher, breakfast bar ,built in storage cupboard and windows to both side and rear aspect, bedroom 1 with built in wardrobes and window to rear aspect, bedroom 2 with built in wardrobes and window to front aspect, bedroom 3 with built in cupboard and window to front aspect, bathroom briefly comprising panelled bath, built in shower cubicle with mains shower, vanity sink base cupboard, chrome heated towel rail, complementary wall tiling and window to rear aspect. Completing the internal accommodation and adjacent to the bathroom is a separate Wc briefly low flush Wc, complementary wall tiling and window to rear aspect.