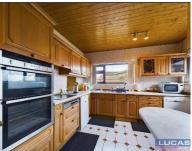

Continuing off the hallway are doors off into the kitchen briefly comprising base, glass and wall storage cupboards with complementary work surfaces and wall tiling, NEFF eye level double oven, ceramic hob with integrated extractor over, space for free standing fridge, washing machine and dishwasher, breakfast bar ,built in storage cupboard and windows to both side and rear aspect, bedroom 1 with built in wardrobes and window to rear aspect, bedroom 2 with built in wardrobes and window to front aspect, bedroom 3 with built in cupboard and window to front aspect, bathroom briefly comprising panelled bath, built in shower cubicle with mains shower, vanity sink base cupboard, chrome heated towel rail, complementary wall tiling and window to rear aspect. Completing the internal accommodation and adjacent to the bathroom is a separate Wc briefly low flush Wc, complementary wall tiling and window to rear aspect.