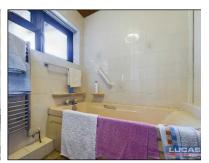

Continuing off the hallway are doors off into the kitchen briefly comprising base, glass and wall storage cupboards with complementary work surfaces and wall tiling, NEFF eye level double oven, ceramic hob with integrated extractor over, space for free standing fridge, washing machine and dishwasher, breakfast bar ,built in storage cupboard and windows to both side and rear aspect, bedroom 1 with built in wardrobes and window to rear aspect, bedroom 2 with built in wardrobes and window to front aspect, bedroom 3 with built in cupboard and window to front aspect, bathroom briefly comprising panelled bath, built in shower cubicle with mains shower, vanity sink base cupboard, chrome heated towel rail, complementary wall tiling and window to rear aspect. Completing the internal accommodation and adjacent to the bathroom is a separate Wc briefly low flush Wc, complementary wall tiling and window to rear aspect.