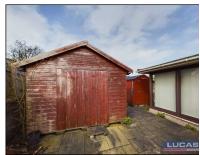

## Externally

Driveway leading to an attached garage with remote control up and over door with very generous lawned gardens to the front of the bungalow with mature shrubs and pathway. To both sides are timber gates with a flagged patio area leading to the rear garden which is mainly laid to lawn with a path taking you to a further flagged patio area with a timber garden shed and a larger storage shed.