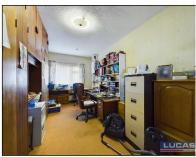

The accommodation which benefits from LPG Gas central heating and double glazing briefly comprises door into front porch with door leading into an L shaped hallway with slingsby style ladder to loft space, built in cloaks cupboard, built in airing cupboard and doors leading off into the living room with stone fireplace an surround with inset gas fire, window to front aspect, parquet flooring, French doors into the dining room with serving hatch to kitchen, window to rear aspect and French doors into the sunroom with windows to side and rear aspect, door through into office/bedroom 4 with built in storage cupboards, window to front aspect.