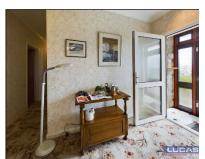

The accommodation which benefits from LPG Gas central heating and double glazing briefly comprises door into front porch with door leading into an L shaped hallway with slingsby style ladder to loft space, built in cloaks cupboard, built in airing cupboard and doors leading off into the living room with stone fireplace an surround with inset gas fire, window to front aspect, parquet flooring, French doors into the dining room with serving hatch to kitchen, window to rear aspect and French doors into the sunroom with windows to side and rear aspect, door through into office/bedroom 4 with built in storage cupboards, window to front aspect.