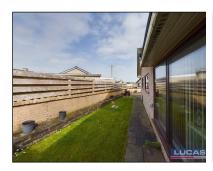

## Externally

Driveway leading to an attached garage with remote control up and over door with very generous lawned gardens to the front of the bungalow with mature shrubs and pathway. To both sides are timber gates with a flagged patio area leading to the rear garden which is mainly laid to lawn with a path taking you to a further flagged patio area with a timber garden shed and a larger storage shed.