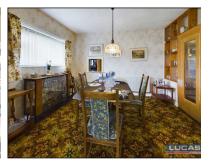

The accommodation which benefits from LPG Gas central heating and double glazing briefly comprises door into front porch with door leading into an L shaped hallway with slingsby style ladder to loft space, built in cloaks cupboard, built in airing cupboard and doors leading off into the living room with stone fireplace an surround with inset gas fire, window to front aspect, parquet flooring, French doors into the dining room with serving hatch to kitchen, window to rear aspect and French doors into the sunroom with windows to side and rear aspect, door through into office/bedroom 4 with built in storage cupboards, window to front aspect.