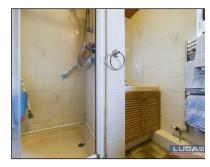

Continuing off the hallway are doors off into the kitchen briefly comprising base, glass and wall storage cupboards with complementary work surfaces and wall tiling, NEFF eye level double oven, ceramic hob with integrated extractor over, space for free standing fridge, washing machine and dishwasher, breakfast bar ,built in storage cupboard and windows to both side and rear aspect, bedroom 1 with built in wardrobes and window to rear aspect, bedroom 2 with built in wardrobes and window to front aspect, bedroom 3 with built in cupboard and window to front aspect, bathroom briefly comprising panelled bath, built in shower cubicle with mains shower, vanity sink base cupboard, chrome heated towel rail, complementary wall tiling and window to rear aspect. Completing the internal accommodation and adjacent to the bathroom is a separate Wc briefly low flush Wc, complementary wall tiling and window to rear aspect.