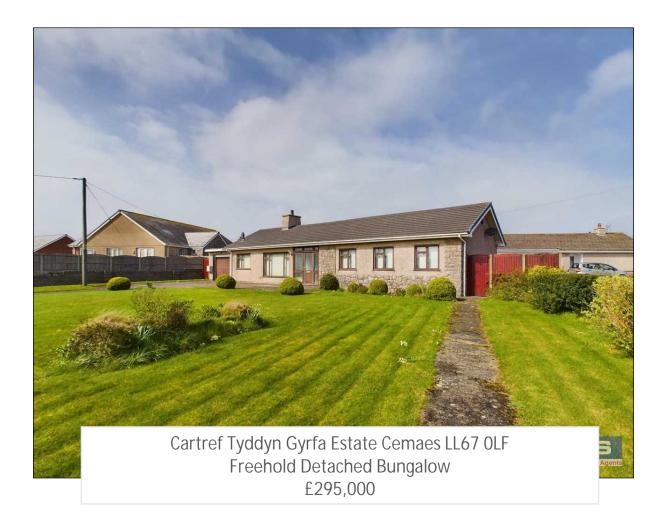

- Very Spacious Detached Bungalow Set Within Generous Gardens
- 4 Bedrooms/1 Bathroom/3 Receptions
- Set In The Heart Of This Pretty Seaside/Harbour Village On The North Coast Of Anglesey
- Easy Walking Distance Of The Main High Street & Its Amenities
- Chain Free
- Ample Off-Road Parking & A Garage Along With Plenty Of Space For A Boat/Motor Home Or Trailer
- Services Mains Electric, Mains Water, Mains Drains, Central Heating LPG Gas Fired

## **Property Summary**

A Very Spacious Detached Bungalow Set Within Generous Gardens Located On This Popular Residential Estate In The Village Of Cemaes. Set In The Heart Of This Pretty Seaside/Harbour Village On The North Coast Of Anglesey Renowned For Its Excellent Coast Walk, Bird Sanctuary, Golf Course And Lots Of Lovely Coves And Beaches.

Cartref Is Within Easy Walking Distance Of The Main High Street & Its Amenities, Together With Having The Added Benefit Of Being Close To The Coastal Path, Leading Down To The Harbour Front.

The Bungalow Is Set Within Generous Gardens & Offers Ample Off-Road Parking & A Garage With Plenty Of Space For A Boat/Motor Home Or Trailer With The Added Benefit Of Having No Onward Chain.

## Externally

Driveway leading to an attached garage with remote control up and over door with very generous lawned gardens to the front of the bungalow with mature shrubs and pathway. To both sides are timber gates with a flagged patio area leading to the rear garden which is mainly laid to lawn with a path taking you to a further flagged patio area with a timber garden shed and a larger storage shed.