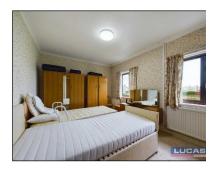

Continuing off the hallway are doors off into the kitchen briefly comprising base, glass and wall storage cupboards with complementary work surfaces and wall tiling, NEFF eye level double oven, ceramic hob with integrated extractor over, space for free standing fridge, washing machine and dishwasher, breakfast bar ,built in storage cupboard and windows to both side and rear aspect, bedroom 1 with built in wardrobes and window to rear aspect, bedroom 2 with built in wardrobes and window to front aspect, bedroom 3 with built in cupboard and window to front aspect, bathroom briefly comprising panelled bath, built in shower cubicle with mains shower, vanity sink base cupboard, chrome heated towel rail, complementary wall tiling and window to rear aspect. Completing the internal accommodation and adjacent to the bathroom is a separate Wc briefly low flush Wc, complementary wall tiling and window to rear aspect.