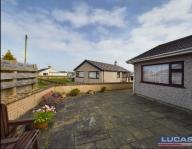

## Externally

Driveway leading to an attached garage with remote control up and over door with very generous lawned gardens to the front of the bungalow with mature shrubs and pathway. To both sides are timber gates with a flagged patio area leading to the rear garden which is mainly laid to lawn with a path taking you to a further flagged patio area with a timber garden shed and a larger storage shed.