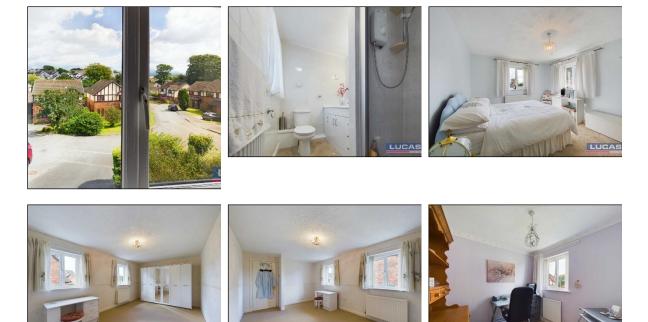

The first floor comprises spacious L shaped landing with doors leading off into main bedroom en suite with two windows to front aspect overlooking gardens & boasting glimpses of marquis column & distant views of Snowdonia mountains, door through into en suite shower room briefly built in shower cubicle, low flush wc, vanity sink base with useful storage cupboards, complementary wall tiling and frosted window to front, bedroom 2 with window to front aspect overlooking gardens & boasting glimpses of marquis column & distant views of Snowdonia mountains and window to side aspect, bedroom 3 with two windows to rear aspect overlooking gardens, bedroom 4/office with windows to rear aspect overlooking gardens and completing the accommodation is the family bathroom comprising jacuzzi bath with mains shower over and glass screen, low flush wc, vanity sink base unit, complementary wall tiling, ceramic tiled flooring and frosted window.