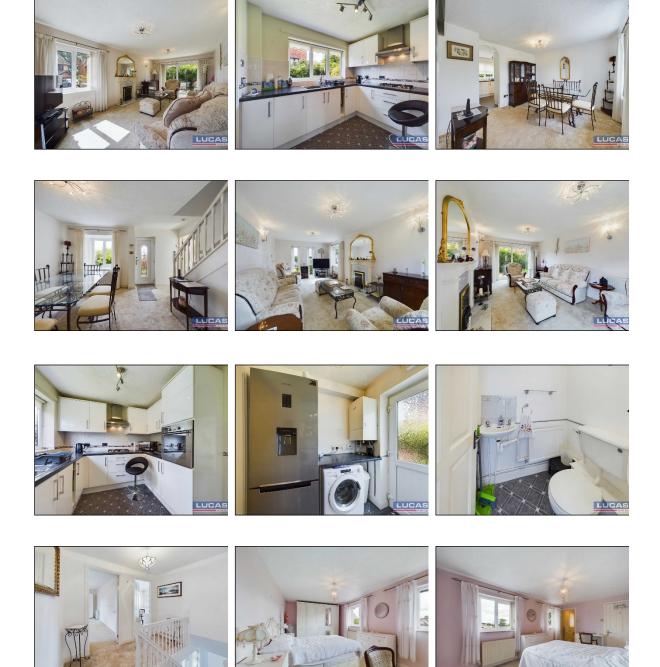

The accommodation which benefits from gas central heating and double glazing briefly comprises glazed vestibule entrance with ceramic tiled floor, door leading into dining room with stairs to first floor, understairs storage, window to front aspect overlooking gardens, doors off into lounge with gas fireplace set on marble hearth with timber surround, window to side aspect, two narrow vertical windows to front aspect overlooking gardens and sliding patio doors leading out to rear patio and gardens, kitchen with a range of base and wall storage cupboards, drawer pack, eye level built in single oven, gas hob with chimney style extractor over, complementary work surfaces and wall tiles, low maintenance floor covering and door off into utility room with space and plumbing for washing machine, space for upright fridge/freezer, gas central heating boiler, door leading out to rear gardens, low maintenance floor covering and door off into separate wc briefly low flush wc ,wall mounted wash hand basin with tiled splash back, low maintenance floor covering.

The first floor comprises spacious L shaped landing with doors leading off into main bedroom en suite with two windows to front aspect overlooking gardens & boasting glimpses of marquis column & distant views of Snowdonia mountains, door through into en suite shower room briefly built in shower cubicle, low flush wc, vanity sink base with useful storage cupboards, complementary wall tiling and frosted window to front, bedroom 2 with window to front aspect overlooking gardens & boasting glimpses of marquis column & distant views of Snowdonia mountains and window to side aspect, bedroom 3 with two windows to rear aspect overlooking gardens, bedroom 4/office with windows to rear aspect overlooking gardens and completing the accommodation is the family bathroom comprising jacuzzi bath with mains shower over and glass screen, low flush wc, vanity sink base unit, complementary wall tiling, ceramic tiled flooring and frosted window.