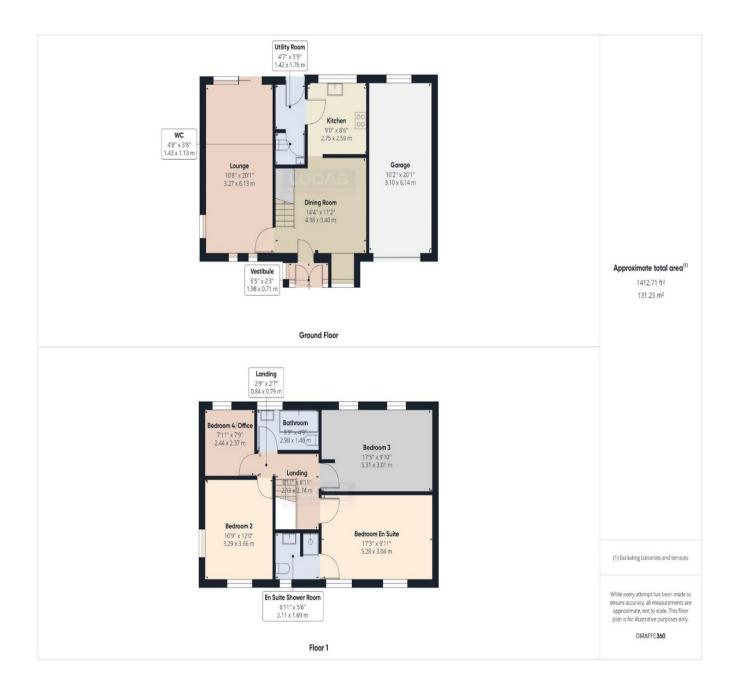

The accommodation which benefits from gas central heating and double glazing briefly comprises glazed vestibule entrance with ceramic tiled floor, door leading into dining room with stairs to first floor, understairs storage, window to front aspect overlooking gardens, doors off into lounge with gas fireplace set on marble hearth with timber surround, window to side aspect, two narrow vertical windows to front aspect overlooking gardens and sliding patio doors leading out to rear patio and gardens, kitchen with a range of base and wall storage cupboards, drawer pack, eye level built in single oven, gas hob with chimney style extractor over, complementary work surfaces and wall tiles, low maintenance floor covering and door off into utility room with space and plumbing for washing machine, space for upright fridge/freezer, gas central heating boiler, door leading out to rear gardens, low maintenance floor covering and door off into separate wc briefly low flush wc ,wall mounted wash hand basin with tiled splash back, low maintenance floor covering.

The first floor comprises spacious L shaped landing with doors leading off into main bedroom en suite with two windows to front aspect overlooking gardens & boasting glimpses of marquis column & distant views of Snowdonia mountains, door through into en suite shower room briefly built in shower cubicle, low flush wc, vanity sink base with useful storage cupboards, complementary wall tiling and frosted window to front, bedroom 2 with window to front aspect overlooking gardens & boasting glimpses of marquis column & distant views of Snowdonia mountains and window to side aspect, bedroom 3 with two windows to rear aspect overlooking gardens, bedroom 4/office with windows to rear aspect overlooking gardens and completing the accommodation is the family bathroom comprising jacuzzi bath with mains shower over and glass screen, low flush wc, vanity sink base unit, complementary wall tiling, ceramic tiled flooring and frosted window.