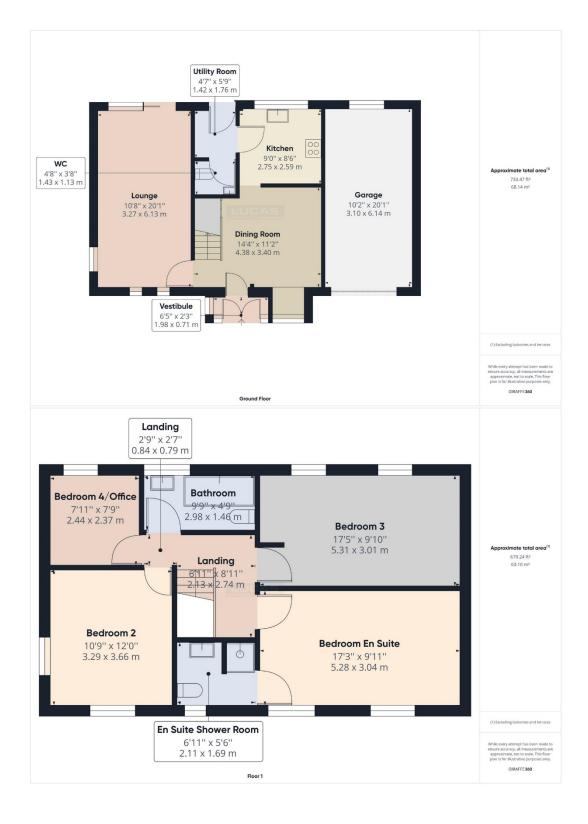

The accommodation which benefits from gas central heating and double glazing briefly comprises glazed vestibule entrance with ceramic tiled floor, door leading into dining room with stairs to first floor, understairs storage, window to front aspect overlooking gardens, doors off into lounge with gas fireplace set on marble hearth with timber surround, window to side aspect, two narrow vertical windows to front aspect overlooking gardens and sliding patio doors leading out to rear patio and gardens, kitchen with a range of base and wall storage cupboards, drawer pack, eye level built in single oven, gas hob with chimney style extractor over, complementary work surfaces and wall tiles, low maintenance floor covering and door off into utility room with space and plumbing for washing machine, space for upright fridge/freezer, gas central heating boiler, door leading out to rear gardens, low maintenance floor covering and door off into separate wc briefly low flush wc ,wall mounted wash hand basin with tiled splash back, low maintenance floor covering.

The first floor comprises spacious L shaped landing with doors leading off into main bedroom en suite with two windows to front aspect overlooking gardens & boasting glimpses of marquis column & distant views of Snowdonia mountains, door through into en suite shower room briefly built in shower cubicle, low flush wc, vanity sink base with useful storage cupboards, complementary wall tiling and frosted window to front, bedroom 2 with window to front aspect overlooking gardens & boasting glimpses of marquis column & distant views of Snowdonia mountains and window to side aspect, bedroom 3 with two windows to rear aspect overlooking gardens, bedroom 4/office with windows to rear aspect overlooking gardens and completing the accommodation is the family bathroom comprising jacuzzi bath with mains shower over and glass screen, low flush wc, vanity sink base unit, complementary wall tiling, ceramic tiled flooring and frosted window.