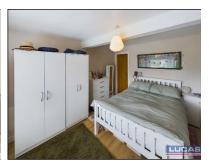

The first floor briefly comprises landing with window to front aspect offering views over open fields along with distant mountain views, low maintenance floor covering, stairs to upper floor, doors off into bedroom en suite bathroom with window to front aspect offering views over open fields along with distant mountain views, low maintenance floor covering, door off into en suite bathroom briefly comprising panelled bath with shower and glass screen, pedestal wash hand basin, low flush wc, complementary tiled walls and flooring, space saving heated towel rail, frosted window to rear, bedroom en suite shower room with dual access with window to front aspect offering views over open fields along with distant mountain views, recessed lighting & low maintenance floor covering, door off into en suite shower room briefly comprising walk in mains shower, low flush wc, pedestal wash hand basin, space saving heated towel rail, complimentary tiled walls and flooring, frosted window to rear, separate door leading onto the landing. The second floor comprises small landing area with access to eaves, door off into attic bedroom with limited headroom, access to eaves storage