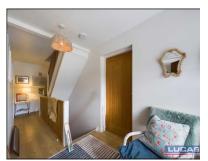

The accommodation which benefits from gas fired central heating and double glazing briefly comprises front porch with Victorian style tiled flooring, window to side aspect and door into lounge with attractive fireplace incorporating a multi fuel stove set on tiled hearth with timber mantel over, door to laundry room/rear porch, stairs to upper floors, window to rear aspect overlooking the gardens, window to front aspect with distant mountain views, low maintenance floor covering, door through into the kitchen/diner briefly comprising base, wall storage cupboards & drawer pack with complementary Welsh slate work surfaces, Bosch built in double oven, gas hob with chimney style extractor over, bespoke island incorporating cupboards with tiled work surface, recessed lighting, complementary tiled splash backs, low maintenance floor covering, window to rear aspect overlooking garden, French style doors leading out onto a flagged patio at the front and recess alcove display area,laundry room/rear porch with space and plumbing for washer, built in cupboards with louvred doors, complementary tiled flooring, door to rear gardens, concertina door into separate Wc with low flush Wc, space saving vanity sink base & complementary tiled flooring.