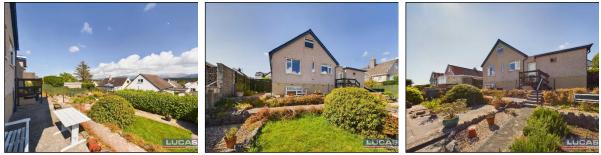

# Externally

To the front of the property is a patio garden area with a well-established hedge providing a high degree of privacy. A driveway at the front and side of the house provides off road parking for 2/3 vehicles and leads to an integral single garage. To the side of the property is a paved patio/drying area leading to the rear of the property with a good-sized patio style garden with established beds and shrubs, small lawned and seating areas with timber fence boundary.