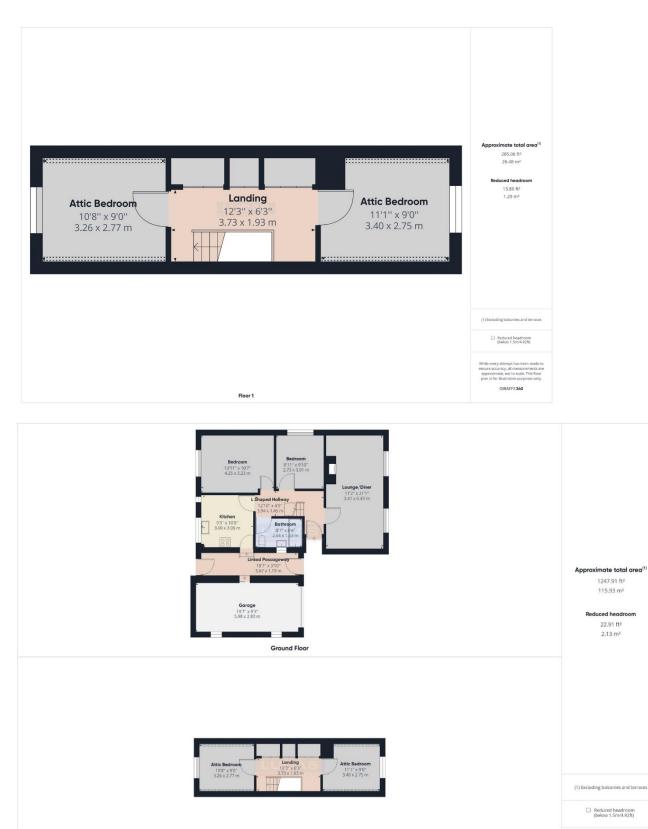

The accommodation benefits from gas fired central heating and double glazing briefly comprises entrance hallway with stairs to first floor, spacious lounge/diner with two Upvc double glazed windows to front aspect, fireplace with coal effect gas fire, kitchen with base and wall storage cupboards, built in double oven and larder tower, gas hob with canopy style extractor over, space for free standing fridge, wine rack, complementary tiled flooring and splashbacks, window to rear aspect overlooking the gardens along with distant mountain views, door to covered linked passageway with doors to both front and rear gardens and linked door through to the garage. Continuing off the entrance hallway are doors off into bedroom 1 with window overlooking rear patio garden along with distant mountain views, bedroom 2 with window to side aspect and completing the ground floor accommodation is the bathroom suite in white including panelled bath, low flush wc, pedestal wash hand basin and complementary wall and floor tiling.

The first floor briefly comprises landing with several useful built in storage cupboards (scope to convert into shower room) loft access, attic bedroom 3 with window to rear aspect boasting super panoramic views overlooking the town & Telford bridge, along with equally stunning views of the Snowdonia mountains in the distance and completing the accommodation attic bedroom 4 with window to front aspect.