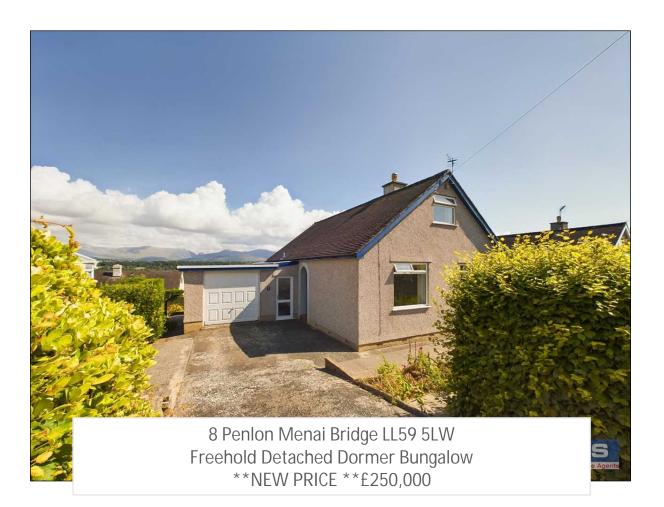

- Detached Dormer Style Bungalow Situated On Popular Residential Estate
- 2/4 Bedrooms /1Bathroom/1 Reception
- Integral Garage, Off Road Parking
- Property Requires Modernisation
- Sought After Position On Edge Of Popular Residential Estate & Ideal For A55, Schools, Local

# Property Summary

A Detached Dormer Style Bungalow Situated In A Most Sought-After Location On A Popular Residential Estate With Super Views Overlooking The Town & Telford Bridge, Along With Equally Stunning Views Of The Snowdonia Mountains In The Distance. The Property Has Fairly Low Maintenance Established Gardens Together With Driveway & Integral Garage & Also Benefits From Having No Onward Chain With Modernisation Required Throughout. The Property Is Very Convenient For The A55 Expressway & Is Only A Short Walk To A Nearby Convenience Store Whilst The Town Centre Is Around 10-12 Minutes' Walk Boasting a Waitrose Store, Public Houses, Several Fine Restaurants & Boutique Shops.