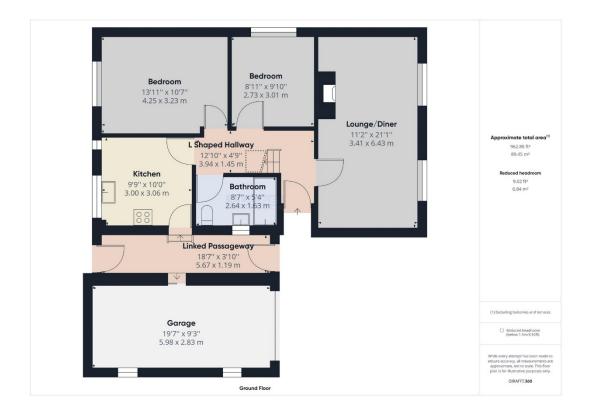

The accommodation benefits from gas fired central heating and double glazing briefly comprises entrance hallway with stairs to first floor, spacious lounge/diner with two Upvc double glazed windows to front aspect, fireplace with coal effect gas fire, kitchen with base and wall storage cupboards, built in double oven and larder tower, gas hob with canopy style extractor over, space for free standing fridge, wine rack, complementary tiled flooring and splashbacks, window to rear aspect overlooking the gardens along with distant mountain views, door to covered linked passageway with doors to both front and rear gardens and linked door through to the garage. Continuing off the entrance hallway are doors off into bedroom 1 with window overlooking rear patio garden along with distant mountain views, bedroom 2 with window to side aspect and completing the ground floor accommodation is the bathroom suite in white including panelled bath, low flush wc, pedestal wash hand basin and complementary wall and floor tiling.

The first floor briefly comprises landing with several useful built in storage cupboards (scope to convert into shower room) loft access, attic bedroom 3 with window to rear aspect boasting super panoramic views overlooking the town & Telford bridge, along with equally stunning views of the Snowdonia mountains in the distance and completing the accommodation attic bedroom 4 with window to front aspect.