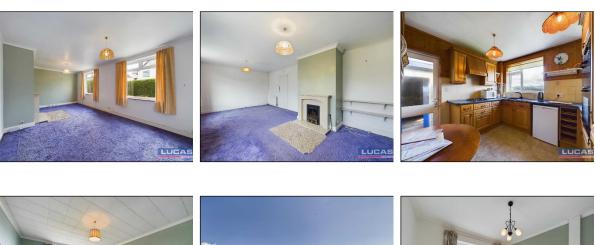

The accommodation benefits from gas fired central heating and double glazing briefly comprises entrance hallway with stairs to first floor, spacious lounge/diner with two Upvc double glazed windows to front aspect, fireplace with coal effect gas fire, kitchen with base and wall storage cupboards, built in double oven and larder tower, gas hob with canopy style extractor over, space for free standing fridge, wine rack, complementary tiled flooring and splashbacks, window to rear aspect overlooking the gardens along with distant mountain views, door to covered linked passageway with doors to both front and rear gardens and linked door through to the garage. Continuing off the entrance hallway are doors off into bedroom 1 with window overlooking rear patio garden along with distant mountain views, bedroom 2 with window to side aspect and completing the ground floor accommodation is the bathroom suite in white including panelled bath, low flush wc, pedestal wash hand basin and complementary wall and floor tiling.