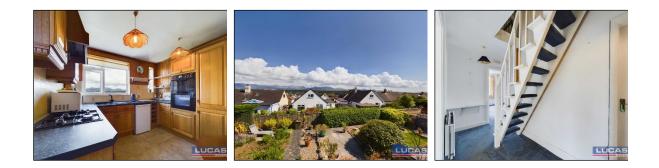

The accommodation benefits from gas fired central heating and double glazing briefly comprises entrance hallway with stairs to first floor, spacious lounge/diner with two Upvc double glazed windows to front aspect, fireplace with coal effect gas fire, kitchen with base and wall storage cupboards, built in double oven and larder tower, gas hob with canopy style extractor over, space for free standing fridge, wine rack, complementary tiled flooring and splashbacks, window to rear aspect overlooking the gardens along with distant mountain views, door to covered linked passageway with doors to both front and rear gardens and linked door through to the garage. Continuing off the entrance hallway are doors off into bedroom 1 with window overlooking rear patio garden along with distant mountain views, bedroom 2 with window to side aspect and completing the ground floor accommodation is the bathroom suite in white including panelled bath, low flush wc, pedestal wash hand basin and complementary wall and floor tiling.

The first floor briefly comprises landing with several useful built in storage cupboards (scope to convert into shower room) loft access, attic bedroom 3 with window to rear aspect boasting super panoramic views overlooking the town & Telford bridge, along with equally stunning views of the Snowdonia mountains in the distance and completing the accommodation attic bedroom 4 with window to front aspect.