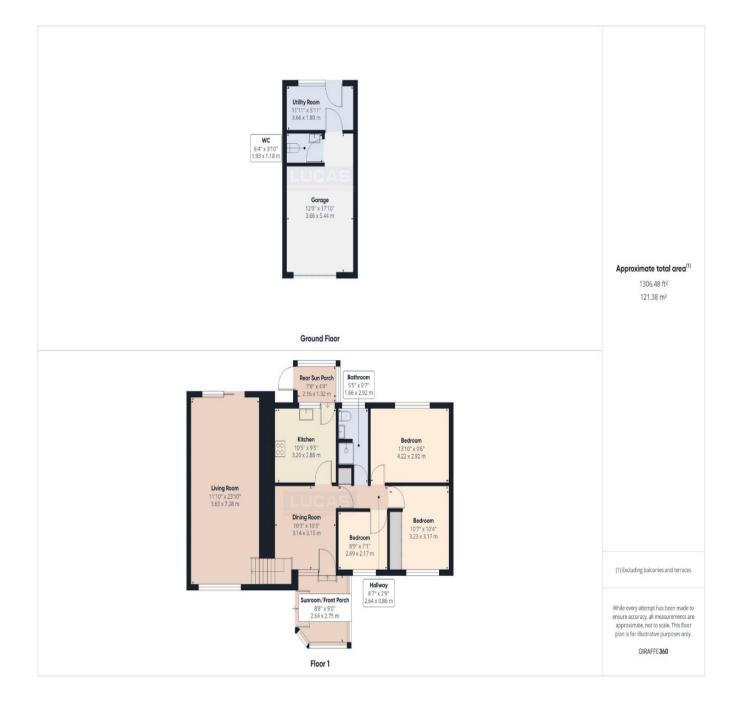

The accommodation which benefits from LPG gas central heating and double glazing briefly comprises steps leading up to sunroom/front porch with glazed windows to three sides, tiled flooring, door into dining/reception room with doors off into inner hallway and kitchen, small stairs leading up to the lounge with coved ceiling, window to front aspect boasting open field views, sliding doors with super views overlooking garden and open fields with glimpses of the inland sea.Contiuning off the dining/reception room is a door off into the kitchen briefly comprising base and wall storage cupboards, drawer pack, integrated fridge/freezer, integrated eye level oven, ceramic hob with integrated extractor over, complimentary work surfaces and tiled splash backs, vinyl tiled effect flooring, window with view to rear aspect through the rear sun porch, door into rear sun porch with tiled flooring, window to three side and door leading out onto timber balcony with steps down to rear garden.

Continuing off the dining/reception room is a door to the inner hall way with built in airing cupboard, slingsby style ladder to loft space, doors leading off into bedroom 1 with build in wardrobes with alcove shelving to either side, window to rear aspect with super views overlooking garden and open fields with glimpses of the inland sea, bedroom 2 with built in wardrobes and window to front aspect boasting open filed views, bedroom 3 with views to front aspect and completing the internal accommodation is the bathroom briefly comprising walk in shower cubicle with tiled surround and electric shower, vanity sink base unit, low flush wc and complimentary tiled walls.

# Externally

Drive to front of property with off road parking leading to an integral garage and steps up to a timber balcony and onward access into the property. The front garden is mainly laid to lawn with mature trees and shrubs and a timber gate at the side takes you to a very generous rear garden area which is mainly laid to lawn with trees and shrubs. In addition, there are double doors leading to a useful storage space under and a glazed door leads into the utility room with door through to the integral garage along with a separate wc.