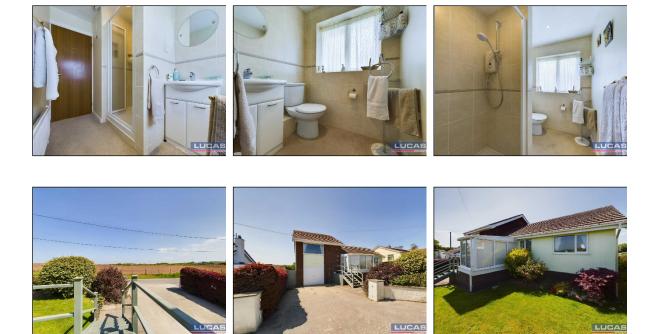

Continuing off the dining/reception room is a door to the inner hall way with built in airing cupboard, slingsby style ladder to loft space, doors leading off into bedroom 1 with build in wardrobes with alcove shelving to either side, window to rear aspect with super views overlooking garden and open fields with glimpses of the inland sea, bedroom 2 with built in wardrobes and window to front aspect boasting open filed views, bedroom 3 with views to front aspect and completing the internal accommodation is the bathroom briefly comprising walk in shower cubicle with tiled surround and electric shower, vanity sink base unit, low flush wc and complimentary tiled walls.

# Externally

Drive to front of property with off road parking leading to an integral garage and steps up to a timber balcony and onward access into the property. The front garden is mainly laid to lawn with mature trees and shrubs and a timber gate at the side takes you to a very generous rear garden area which is mainly laid to lawn with trees and shrubs. In addition, there are double doors leading to a useful storage space under and a glazed door leads into the utility room with door through to the integral garage along with a separate wc.