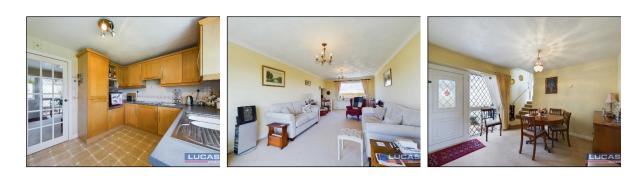

The accommodation which benefits from LPG gas central heating and double glazing briefly comprises steps leading up to sunroom/front porch with glazed windows to three sides, tiled flooring, door into dining/reception room with doors off into inner hallway and kitchen, small stairs leading up to the lounge with coved ceiling, window to front aspect boasting open field views, sliding doors with super views overlooking garden and open fields with glimpses of the inland sea.Contiuning off the dining/reception room is a door off into the kitchen briefly comprising base and wall storage cupboards, drawer pack, integrated fridge/freezer, integrated eye level oven, ceramic hob with integrated extractor over, complimentary work surfaces and tiled splash backs, vinyl tiled effect flooring, window with view to rear aspect through the rear sun porch, door into rear sun porch with tiled flooring, window to three side and door leading out onto timber balcony with steps down to rear garden.

Continuing off the dining/reception room is a door to the inner hall way with built in airing cupboard, slingsby style ladder to loft space, doors leading off into bedroom 1 with build in wardrobes with alcove shelving to either side, window to rear aspect with super views overlooking garden and open fields with glimpses of the inland sea, bedroom 2 with built in wardrobes and window to front aspect boasting open filed views, bedroom 3 with views to front aspect and completing the internal accommodation is the bathroom briefly comprising walk in shower cubicle with tiled surround and electric shower, vanity sink base unit, low flush wc and complimentary tiled walls.