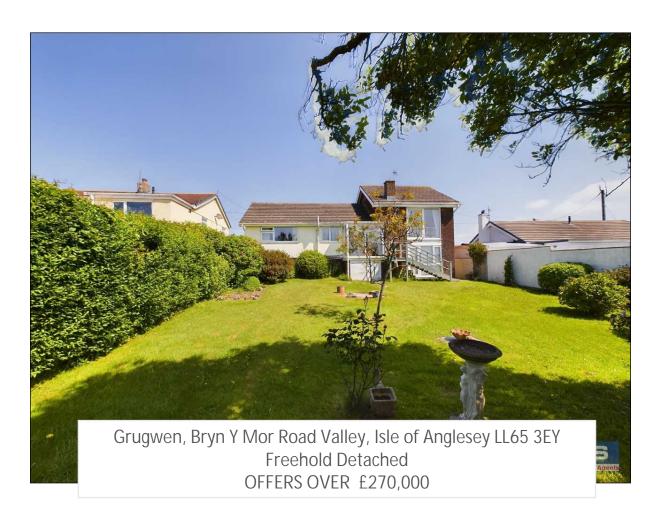

- Split-Level Detached Bungalow Located On The Very Sought After Bryn Y Mor Road
- 3 Bedrooms/1 Bathroom/2 Receptions
- Provides Off-Road Parking Together With An Integral Garage, Utility & Separate Wc, Gardens Front

# Property Summary

An Opportunity To Acquire A Split-Level Detached Bungalow Located On The Very Sought After Bryn Y Mor Road Ideally Placed Between Four Mile Bridge & Valley With The Added Benefit Of Having No Onward Chain. The Property Is Located In What Is Arguably One Of Valley's Most Favoured Spots & Boasts Glimpses Of The Inland Sea From The Rear Garden And In Addition Provides Off-Road Parking Together With An Integral Garage, Gardens Front & Rear.

# Externally

Drive to front of property with off road parking leading to an integral garage and steps up to a timber balcony and onward access into the property. The front garden is mainly laid to lawn with mature trees and shrubs and a timber gate at the side takes you to a very generous rear garden area which is mainly laid to lawn with trees and shrubs. In addition, there are double doors leading to a useful storage space under and a glazed door leads into the utility room with door through to the integral garage along with a separate wc.