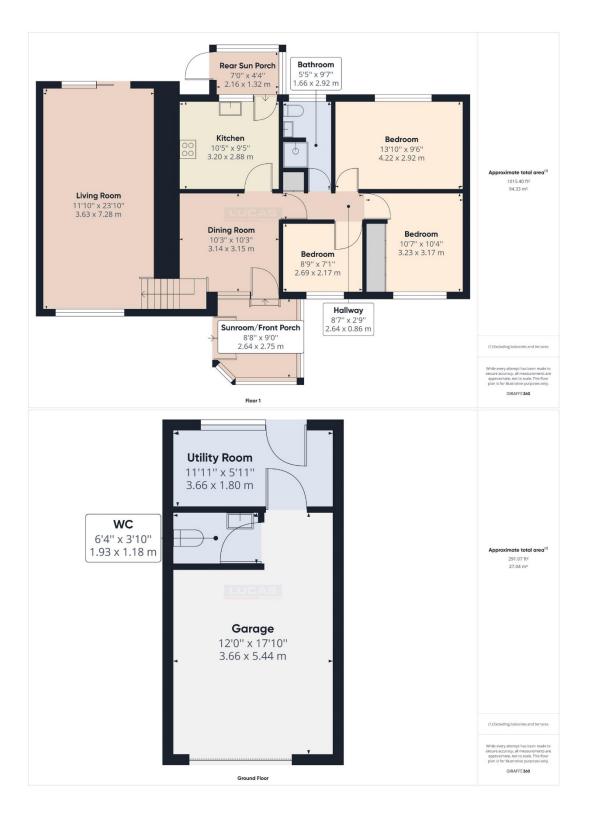

The accommodation which benefits from LPG gas central heating and double glazing briefly comprises steps leading up to sunroom/front porch with glazed windows to three sides, tiled flooring, door into dining/reception room with doors off into inner hallway and kitchen, small stairs leading up to the lounge with coved ceiling, window to front aspect boasting open field views, sliding doors with super views overlooking garden and open fields with glimpses of the inland sea.Contiuning off the dining/reception room is a door off into the kitchen briefly comprising base and wall storage cupboards, drawer pack, integrated fridge/freezer, integrated eye level oven, ceramic hob with integrated extractor over, complimentary work surfaces and tiled splash backs, vinyl tiled effect flooring, window with view to rear aspect through the rear sun porch, door into rear sun porch with tiled flooring, window to three side and door leading out onto timber balcony with steps down to rear garden.

Continuing off the dining/reception room is a door to the inner hall way with built in airing cupboard, slingsby style ladder to loft space, doors leading off into bedroom 1 with build in wardrobes with alcove shelving to either side, window to rear aspect with super views overlooking garden and open fields with glimpses of the inland sea, bedroom 2 with built in wardrobes and window to front aspect boasting open filed views, bedroom 3 with views to front aspect and completing the internal accommodation is the bathroom briefly comprising walk in shower cubicle with tiled surround and electric shower, vanity sink base unit, low flush wc and complimentary tiled walls.

# Externally

Drive to front of property with off road parking leading to an integral garage and steps up to a timber balcony and onward access into the property. The front garden is mainly laid to lawn with mature trees and shrubs and a timber gate at the side takes you to a very generous rear garden area which is mainly laid to lawn with trees and shrubs. In addition, there are double doors leading to a useful storage space under and a glazed door leads into the utility room with door through to the integral garage along with a separate wc.