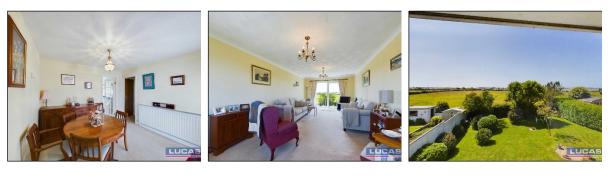

The accommodation which benefits from LPG gas central heating and double glazing briefly comprises steps leading up to sunroom/front porch with glazed windows to three sides, tiled flooring, door into dining/reception room with doors off into inner hallway and kitchen, small stairs leading up to the lounge with coved ceiling, window to front aspect boasting open field views, sliding doors with super views overlooking garden and open fields with glimpses of the inland sea.Contiuning off the dining/reception room is a door off into the kitchen briefly comprising base and wall storage cupboards, drawer pack, integrated fridge/freezer, integrated eye level oven, ceramic hob with integrated extractor over, complimentary work surfaces and tiled splash backs, vinyl tiled effect flooring, window with view to rear aspect through the rear sun porch, door into rear sun porch with tiled flooring, window to three side and door leading out onto timber balcony with steps down to rear garden.

Continuing off the dining/reception room is a door to the inner hall way with built in airing cupboard, slingsby style ladder to loft space, doors leading off into bedroom 1 with build in wardrobes with alcove shelving to either side, window to rear aspect with super views overlooking garden and open fields with glimpses of the inland sea, bedroom 2 with built in wardrobes and window to front aspect boasting open filed views, bedroom 3 with views to front aspect and completing the internal accommodation is the bathroom briefly comprising walk in shower cubicle with tiled surround and electric shower, vanity sink base unit, low flush wc and complimentary tiled walls.