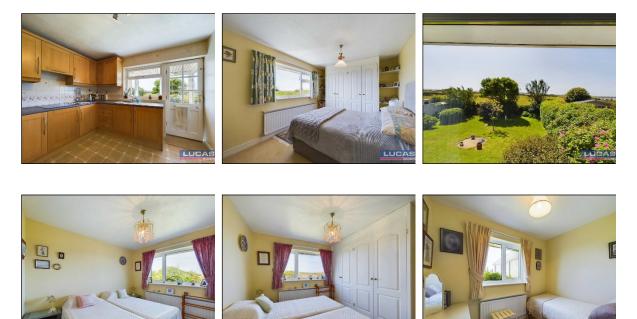

The accommodation which benefits from LPG gas central heating and double glazing briefly comprises steps leading up to sunroom/front porch with glazed windows to three sides, tiled flooring, door into dining/reception room with doors off into inner hallway and kitchen, small stairs leading up to the lounge with coved ceiling, window to front aspect boasting open field views, sliding doors with super views overlooking garden and open fields with glimpses of the inland sea.Contiuning off the dining/reception room is a door off into the kitchen briefly comprising base and wall storage cupboards, drawer pack, integrated fridge/freezer, integrated eye level oven, ceramic hob with integrated extractor over, complimentary work surfaces and tiled splash backs, vinyl tiled effect flooring, window with view to rear aspect through the rear sun porch, door into rear sun porch with tiled flooring, window to three side and door leading out onto timber balcony with steps down to rear garden.

Continuing off the dining/reception room is a door to the inner hall way with built in airing cupboard, slingsby style ladder to loft space, doors leading off into bedroom 1 with build in wardrobes with alcove shelving to either side, window to rear aspect with super views overlooking garden and open fields with glimpses of the inland sea, bedroom 2 with built in wardrobes and window to front aspect boasting open filed views, bedroom 3 with views to front aspect and completing the internal accommodation is the bathroom briefly comprising walk in shower cubicle with tiled surround and electric shower, vanity sink base unit, low flush wc and complimentary tiled walls.