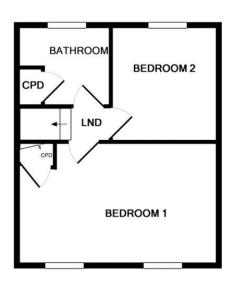

The first floor comprises landing with doors off into bedroom 1 with built in storage, coved ceiling and two windows to front aspect boasting stunning views of the Yr Wyddfa/ Snowdonia national park and mountains, bedroom 2 with window to rear aspect and completing the accommodation is the bathroom briefly comprising a fitted three-piece suite with panelled bath with fitted electric shower over, pedestal wash hand basin and wc,door to storage cupboard housing boiler.

1ST FLOOR