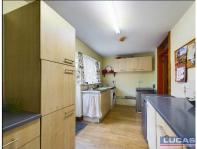

The accommodation briefly comprises front door into entrance porch with door into hallway with stairs to first floor and doors off into lounge with gas fire and surround, coved ceiling, recessed alcoves and window to front aspect, dining room with understairs storage cupboard, alcove displays and low maintenance floor covering, door through into kitchen having a range of fitted base units, roll top laminated worktops and part tiled surround. The kitchen has space and plumbing for the following appliances: cooker, fridge/freezer, washing machine and dryer, frosted glazed door to rear patio garden and parking area.