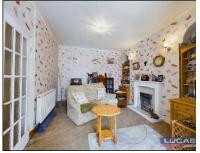

The accommodation briefly comprises front door into entrance porch with door into hallway with stairs to first floor and doors off into lounge with gas fire and surround, coved ceiling, recessed alcoves and window to front aspect, dining room with understairs storage cupboard, alcove displays and low maintenance floor covering, door through into kitchen having a range of fitted base units, roll top laminated worktops and part tiled surround. The kitchen has space and plumbing for the following appliances: cooker, fridge/freezer, washing machine and dryer, frosted glazed door to rear patio garden and parking area.