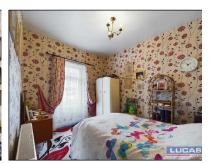

The first floor comprises landing with doors off into bedroom 1 with built in storage, coved ceiling and two windows to front aspect boasting stunning views of the Yr Wyddfa/ Snowdonia national park and mountains, bedroom 2 with window to rear aspect and completing the accommodation is the bathroom briefly comprising a fitted three-piece suite with panelled bath with fitted electric shower over, pedestal wash hand basin and wc,door to storage cupboard housing boiler.