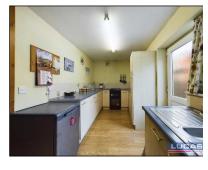

The accommodation briefly comprises front door into entrance porch with door into hallway with stairs to first floor and doors off into lounge with gas fire and surround, coved ceiling, recessed alcoves and window to front aspect, dining room with understairs storage cupboard, alcove displays and low maintenance floor covering, door through into kitchen having a range of fitted base units, roll top laminated worktops and part tiled surround. The kitchen has space and plumbing for the following appliances: cooker, fridge/freezer, washing machine and dryer, frosted glazed door to rear patio garden and parking area.