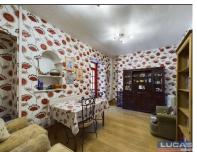

The accommodation briefly comprises front door into entrance porch with door into hallway with stairs to first floor and doors off into lounge with gas fire and surround, coved ceiling, recessed alcoves and window to front aspect, dining room with understairs storage cupboard, alcove displays and low maintenance floor covering, door through into kitchen having a range of fitted base units, roll top laminated worktops and part tiled surround. The kitchen has space and plumbing for the following appliances: cooker, fridge/freezer, washing machine and dryer, frosted glazed door to rear patio garden and parking area.