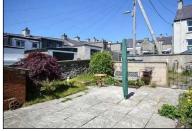

### Externally

To the front of the property is a courtyard style fore garden. To the rear is a paved patio garden area great for BBQ's and al-fresco dining and a parking space beyond.