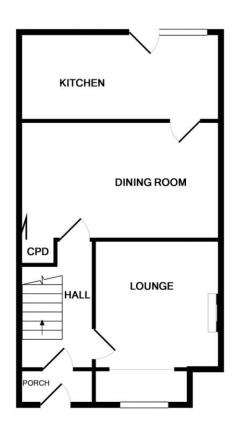

The accommodation briefly comprises front door into entrance porch with door into hallway with stairs to first floor and doors off into lounge with gas fire and surround, coved ceiling, recessed alcoves and window to front aspect, dining room with understairs storage cupboard, alcove displays and low maintenance floor covering, door through into kitchen having a range of fitted base units, roll top laminated worktops and part tiled surround. The kitchen has space and plumbing for the following appliances: cooker, fridge/freezer, washing machine and dryer, frosted glazed door to rear patio garden and parking area.

#### **GROUND FLOOR**

Whilst every attempt has been made to ensure the accuracy of the floor plan contained here, measurements of doors, windows, rooms and any other items are approximate and no responsibility is taken for any error, omission, or mis-statement. This plan is for illustrative purposes only and should be used as such by any prospective purchaser. The services, systems and appliances shown have not been tested and no guarantee as to their operability or efficiency can be given