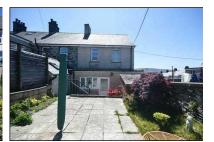

### Externally

To the front of the property is a courtyard style fore garden. To the rear is a paved patio garden area great for BBQ's and al-fresco dining and a parking space beyond.