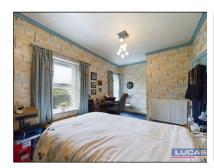

The first floor comprises landing with doors off into bedroom 1 with built in storage, coved ceiling and two windows to front aspect boasting stunning views of the Yr Wyddfa/ Snowdonia national park and mountains, bedroom 2 with window to rear aspect and completing the accommodation is the bathroom briefly comprising a fitted three-piece suite with panelled bath with fitted electric shower over, pedestal wash hand basin and wc,door to storage cupboard housing boiler.