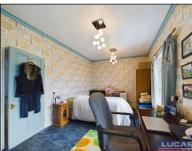

The first floor comprises landing with doors off into bedroom 1 with built in storage, coved ceiling and two windows to front aspect boasting stunning views of the Yr Wyddfa/ Snowdonia national park and mountains, bedroom 2 with window to rear aspect and completing the accommodation is the bathroom briefly comprising a fitted three-piece suite with panelled bath with fitted electric shower over, pedestal wash hand basin and wc,door to storage cupboard housing boiler.