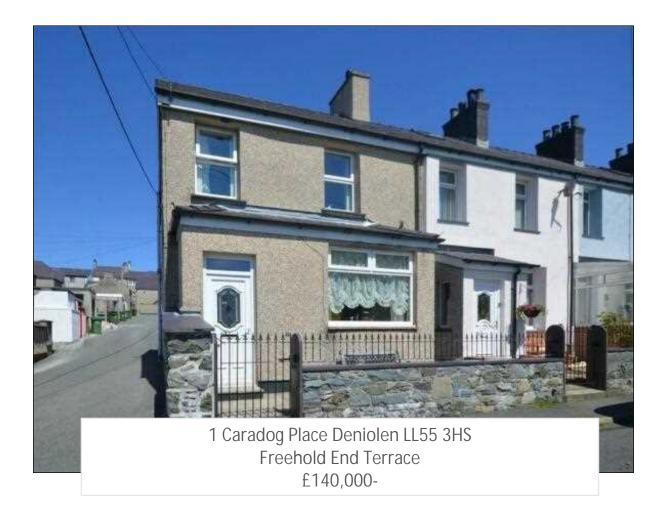

• Spacious Extended End Terrace House Located In Village Of Deiniolen On Edge Of Snowdonia

## **Property Summary**

A Spacious Extended End Terrace House Located In Village Of Deiniolen On Edge Of Yr Wyddfa/ Snowdonia National Park, Ideal For First Time Buyers And Investors, Set In A Rural Location & Within Close Proximity to Village Amenities Including Village Shop, Primary School And Public House. The Property Boasts Views From Upper Floors Of National Park & Mountains & Also Benefits From A Low Maintenance Patio Garden & Off-Road Parking Together With LPG Gas Central Heating & Double Glazing.