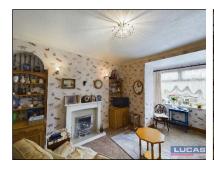

The accommodation briefly comprises front door into entrance porch with door into hallway with stairs to first floor and doors off into lounge with gas fire and surround, coved ceiling, recessed alcoves and window to front aspect, dining room with understairs storage cupboard, alcove displays and low maintenance floor covering, door through into kitchen having a range of fitted base units, roll top laminated worktops and part tiled surround. The kitchen has space and plumbing for the following appliances: cooker, fridge/freezer, washing machine and dryer, frosted glazed door to rear patio garden and parking area.