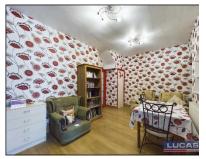

The accommodation briefly comprises front door into entrance porch with door into hallway with stairs to first floor and doors off into lounge with gas fire and surround, coved ceiling, recessed alcoves and window to front aspect, dining room with understairs storage cupboard, alcove displays and low maintenance floor covering, door through into kitchen having a range of fitted base units, roll top laminated worktops and part tiled surround. The kitchen has space and plumbing for the following appliances: cooker, fridge/freezer, washing machine and dryer, frosted glazed door to rear patio garden and parking area.