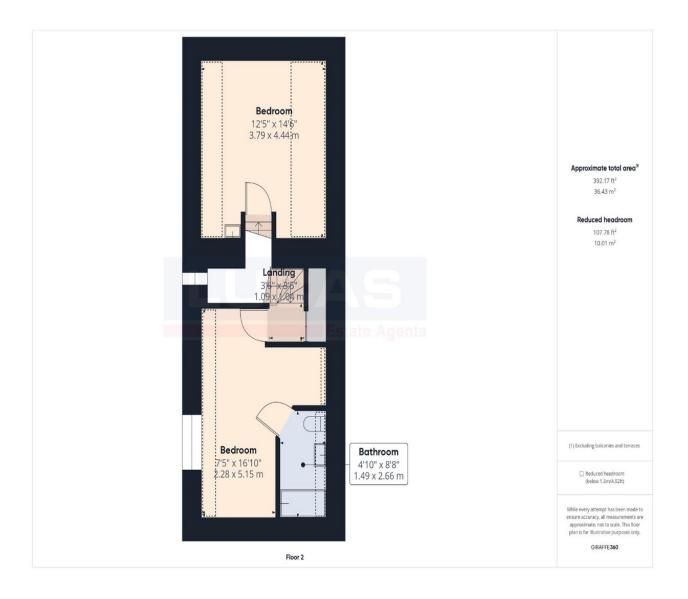

## Property Summary

An exceptional opportunity to purchase a premium touring caravan park with far reaching sea views on the Isle of Anglesey. Additional income derived from holiday cottages, a converted bed and breakfast and camping pitches.

- · Multi-faceted income stream business in a popular coastal location
- Well established touring park licensed for 36 touring caravans
- Developed and trading for 44 touring caravan & motorhome pitches
- · Stunning owner's 3-bedroom accommodation
- · 2 further 2-bedroom holiday cottages, rented out
- Former B & B converted into 3 self-contained flats, rented out
- Incredible sea views over open countryside towards the Llyn Peninsula.