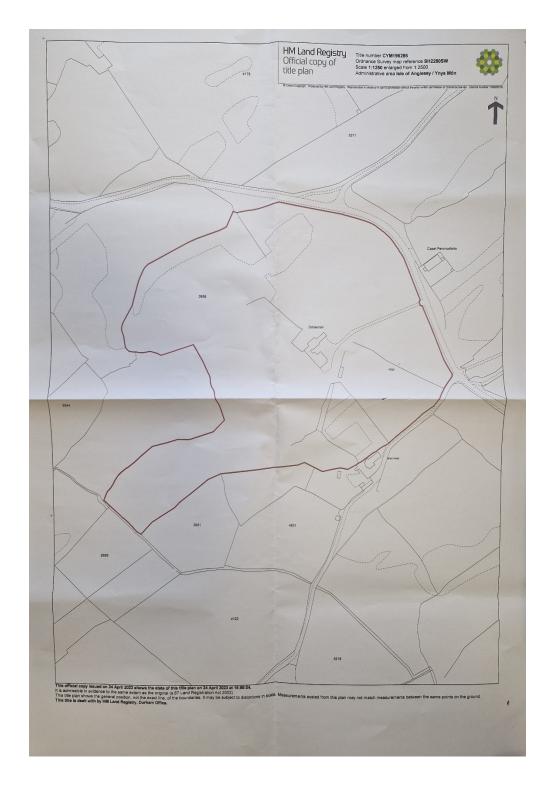

## LOCATION

The property occupies a picturesque coastal setting, close to numerous lovely beaches and the coastal resort of Trearddur Bay is in approx 2.5 miles distance. Holyhead town which offers an excellent range of out-of-town shopping including a mainline railway station and the terminus of the A55 Expressway both of which connect Holyhead with the North West network, and Holyhead port enjoys a regular ferry service to Ireland in approx. 2.5 miles distance.Blackthorn Farm sits on the North West coast of Anglesey beside the coastal path between Trearddur Bay with its stunning Blue Flag beaches and the more dramatic coastline of the RSBP centre at South Stack.An enchanting hamlet with just a cluster of houses yet so close all the amenities in Trearddur Bay and Holyhead and a short drive to the A55 Expressway.

Trading season between 1st March and 31st October Set within 17 acres close to the popular resort of Trearddur Bay

These particulars are intended to give a fair description of the property but their accuracy cannot be guaranteed, and they do not constitute an offer of contract. Intending purchasers must rely on their own inspection of the property. None of the above appliances/services have been tested by ourselves. We recommend purchasers arrange for a qualified person to check all appliances/services before legal commitment.