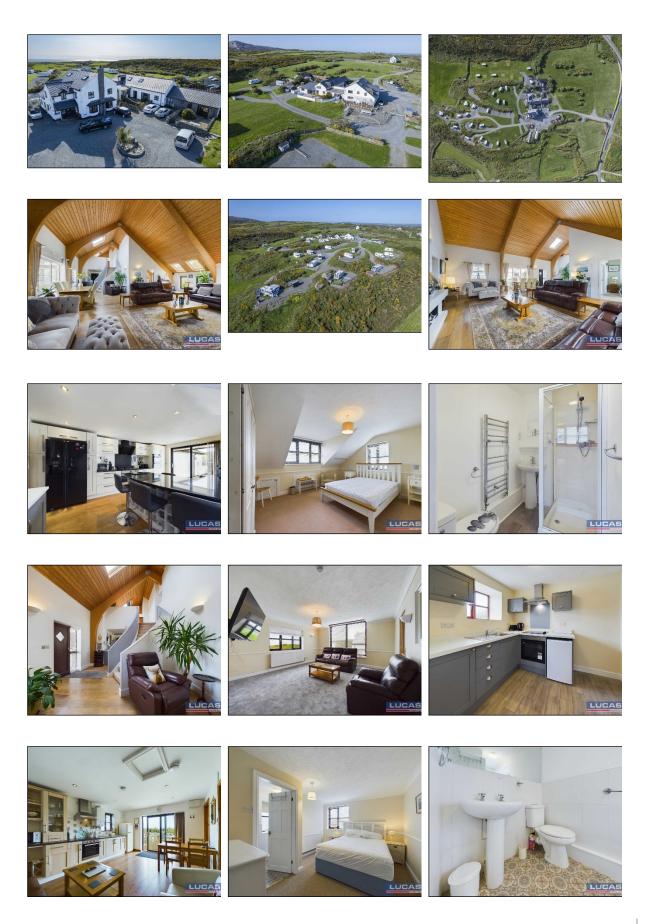

• Premium Touring Caravan Park With Additional Income Derived From Holiday Cottages, A

Converted Bed And Breakfast And Camping Pitches.

• Stunning Owner's 3-Bedroom Accommodation, 2 Further 2-Bedroom Holiday Cottages, Rented Out,

Former B & B Converted Into 3 Self-Contained Flats, Rented Ou

• Set Within Approximately 17 Acres of Land

Zoopla

- Superb Panoramic Sea & Countryside Views Towards The Llyn Peninsula.
- Well Established Touring Park Licensed For 36 Touring Caravans
- Multi-Faceted Income Stream Business In A Popular Coastal Location
- Developed And Trading For 44 Touring Caravan & Motorhome Pitches
- Services Mains Electric, Mains Water, Septic Tank Drains, Central Heating Oil Fired & LPG

An exceptional opportunity to purchase a premium touring caravan park with far reaching sea views on the Isle of Anglesey. Additional income derived from holiday cottages, a converted bed and breakfast and camping pitches.

- · Multi-faceted income stream business in a popular coastal location
- Well established touring park licensed for 36 touring caravans
- Developed and trading for 44 touring caravan & motorhome pitches
- · Stunning owner's 3-bedroom accommodation
- · 2 further 2-bedroom holiday cottages, rented out
- Former B & B converted into 3 self-contained flats, rented out
- Incredible sea views over open countryside towards the Llyn Peninsula.