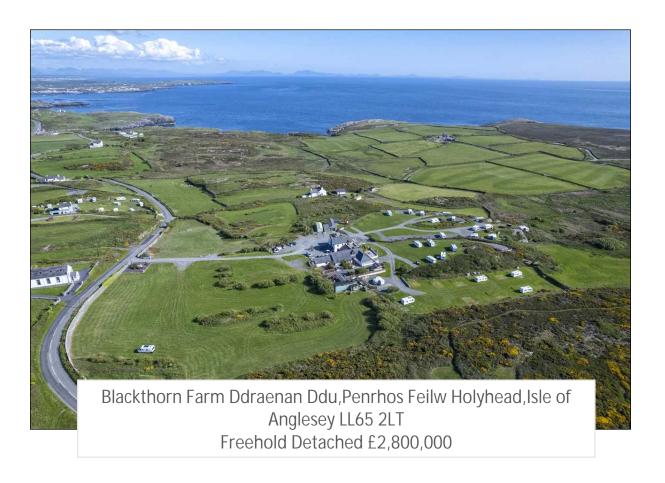

• Premium Touring Caravan Park With Additional Income Derived From Holiday Cottages, A

Converted Bed And Breakfast And Camping Pitches.

• Stunning Owner's 3-Bedroom Accommodation, 2 Further 2-Bedroom Holiday Cottages, Rented Out,

Former B & B Converted Into 3 Self-Contained Flats, Rented Ou

• Set Within Approximately 17 Acres of Land

Zoopla

- Superb Panoramic Sea & Countryside Views Towards The Llyn Peninsula.
- Well Established Touring Park Licensed For 36 Touring Caravans
- Multi-Faceted Income Stream Business In A Popular Coastal Location
- Developed And Trading For 44 Touring Caravan & Motorhome Pitches
- Services Mains Electric, Mains Water, Septic Tank Drains, Central Heating Oil Fired & LPG

An exceptional opportunity to purchase a premium touring caravan park with far reaching sea views on the Isle of Anglesey. Additional income derived from holiday cottages, a converted bed and breakfast and camping pitches.

- · Multi-faceted income stream business in a popular coastal location
- Well established touring park licensed for 36 touring caravans
- Developed and trading for 44 touring caravan & motorhome pitches
- · Stunning owner's 3-bedroom accommodation
- · 2 further 2-bedroom holiday cottages, rented out
- Former B & B converted into 3 self-contained flats, rented out
- Incredible sea views over open countryside towards the Llyn Peninsula.

## LOCATION

The property occupies a picturesque coastal setting, close to numerous lovely beaches and the coastal resort of Trearddur Bay is in approx 2.5 miles distance. Holyhead town which offers an excellent range of out-of-town shopping including a mainline railway station and the terminus of the A55 Expressway both of which connect Holyhead with the North West network, and Holyhead port enjoys a regular ferry service to Ireland in approx. 2.5 miles distance.Blackthorn Farm sits on the North West coast of Anglesey beside the coastal path between Trearddur Bay with its stunning Blue Flag beaches and the more dramatic coastline of the RSBP centre at South Stack.An enchanting hamlet with just a cluster of houses yet so close all the amenities in Trearddur Bay and Holyhead and a short drive to the A55 Expressway.