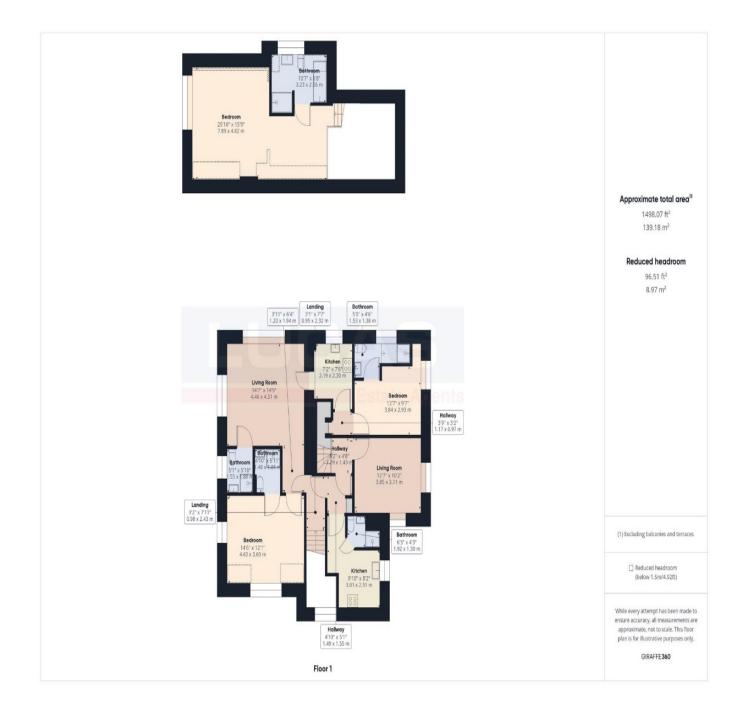

## Property Summary

An exceptional opportunity to purchase a premium touring caravan park with far reaching sea views on the Isle of Anglesey. Additional income derived from holiday cottages, a converted bed and breakfast and camping pitches.

- · Multi-faceted income stream business in a popular coastal location
- Well established touring park licensed for 36 touring caravans
- Developed and trading for 44 touring caravan & motorhome pitches
- · Stunning owner's 3-bedroom accommodation
- · 2 further 2-bedroom holiday cottages, rented out
- Former B & B converted into 3 self-contained flats, rented out
- Incredible sea views over open countryside towards the Llyn Peninsula.