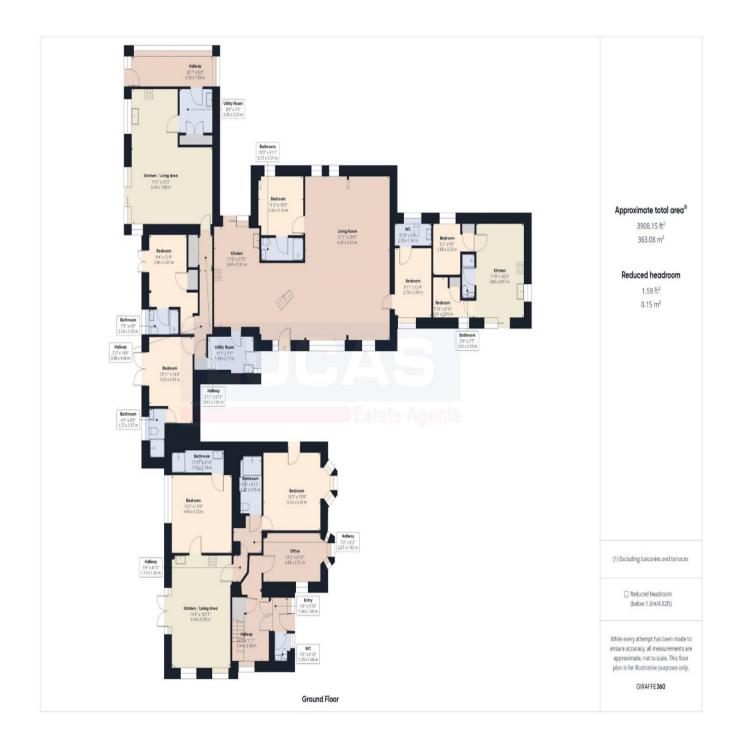

## Property Summary

An exceptional opportunity to purchase a premium touring caravan park with far reaching sea views on the Isle of Anglesey. Additional income derived from holiday cottages, a converted bed and breakfast and camping pitches.

- · Multi-faceted income stream business in a popular coastal location
- Well established touring park licensed for 36 touring caravans
- Developed and trading for 44 touring caravan & motorhome pitches
- · Stunning owner's 3-bedroom accommodation
- · 2 further 2-bedroom holiday cottages, rented out
- Former B & B converted into 3 self-contained flats, rented out
- Incredible sea views over open countryside towards the Llyn Peninsula.