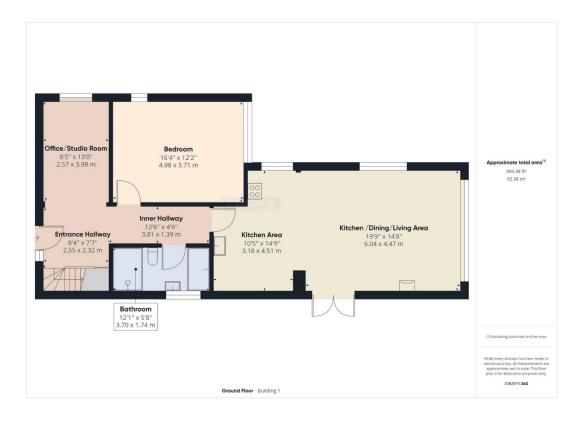

The accommodation which benefits from gas central heating and double glazing briefly comprises spacious entrance hallway with stairs leading up to first floor along with a useful understairs storage cupboard, low maintenance floor covering, frosted window, decorative mouldings and coving ,opening through into an open plan area currently used as a siting room 3 with decorative coving, low maintenance floor covering ,window to side aspect overlooking the garden.(this can easily be boarded up to make an enclosed area which can in turn become a third bedroom or study/office.)

Continuing off the main entrance hallway is the inner hall with decorative coving & mouldings, low maintenance floor covering and doors leading off into ground floor bedroom with window to front aspect boasting super views of the mountains, low maintenance floor covering and decorative moulded coving's, bathroom briefly comprising contemporary style suite including a roll top style bath set on timber plinth, a walk in whirlpool jacuzzi shower, low flush wc, cantilever bathroom bowl, floor to ceiling space saving vertical radiator and complimentary floor and wall tiling throughout.

Continuing off the inner hall is a door leading into the main focal point of the ground floor with a most sunning vaulted kitchen/dining and living space briefly comprising kitchen area with fitted high spec wall and drawer units, glass display units with adjoining display shelf, complimentary butchers block effect & granite work surfaces with separate range master cooker and hob with chimney style extractor over, ceramic one and a quarter sink drainer with mixer tap with stylish moulded granite splash back, bank of fitted larder tower units including an integrated fridge / freezer, low maintenance flooring, window to side aspect overlooking the gardens, space saving vertical radiator, decorative mouldings and coving,