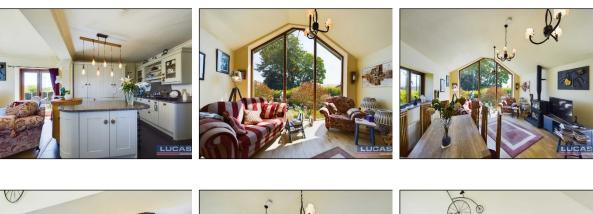

Continuing off the inner hall is a door leading into the main focal point of the ground floor with a most sunning vaulted kitchen/dining and living space briefly comprising kitchen area with fitted high spec wall and drawer units, glass display units with adjoining display shelf, complimentary butchers block effect & granite work surfaces with separate range master cooker and hob with chimney style extractor over, ceramic one and a quarter sink drainer with mixer tap with stylish moulded granite splash back, bank of fitted larder tower units including an integrated fridge / freezer, low maintenance flooring, window to side aspect overlooking the gardens, space saving vertical radiator, decorative mouldings and coving,

rightmove

The Prope

PrimeLocation.com

Zoopla

opening that connects the open plan kitchen to the living/dining area with double French doors to the side gardens, engineered oak flooring, attracive wood burning stove, window to side aspect overlooking the gardens and the main focal point of the vaulted room is the magnificent floor to ceiling Tripple window boasting magnificent views of the Snowdonia mountains and front gardens.