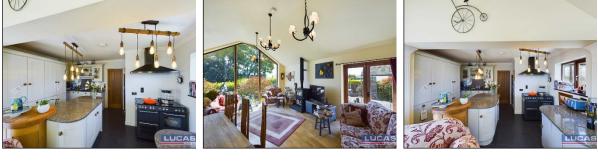

Continuing off the inner hall is a door leading into the main focal point of the ground floor with a most sunning vaulted kitchen/dining and living space briefly comprising kitchen area with fitted high spec wall and drawer units, glass display units with adjoining display shelf, complimentary butchers block effect & granite work surfaces with separate range master cooker and hob with chimney style extractor over, ceramic one and a quarter sink drainer with mixer tap with stylish moulded granite splash back, bank of fitted larder tower units including an integrated fridge / freezer, low maintenance flooring, window to side aspect overlooking the gardens, space saving vertical radiator, decorative mouldings and coving,

rightmove

The Prope

PrimeLocation.com

Zoopla

opening that connects the open plan kitchen to the living/dining area with double French doors to the side gardens, engineered oak flooring, attracive wood burning stove, window to side aspect overlooking the gardens and the main focal point of the vaulted room is the magnificent floor to ceiling Tripple window boasting magnificent views of the Snowdonia mountains and front gardens.