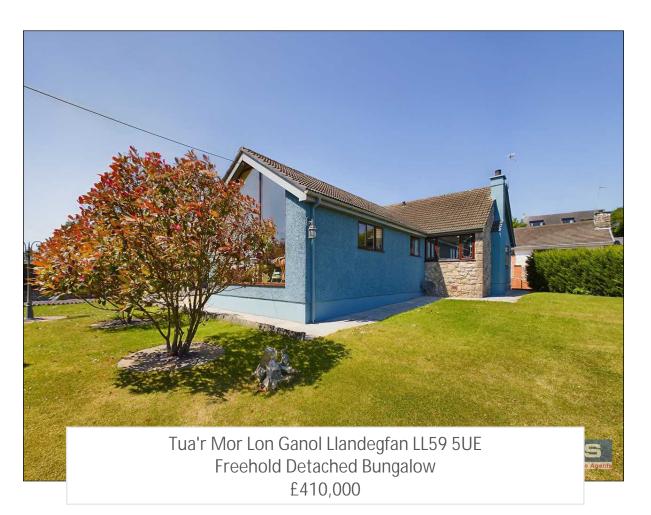

# Property Summary

A Very Well Appointed And Most Impressive Extended Detached Two Storey Property With Flexible Accommodation Throughout Located On A Very Popular & Sought After Residential Estate In The Village & Conveniently Situated Off Lon Canol, Tucked Away In A Cul-De-Sac. Tua'r Mor Occupies Generous Private Landscaped Grounds, Boasting Stunning Views Of The Snowdonia Mountain Range Especially From First Floor Level Together With Ample Off-Road Parking & Detached Garage. The Property Is Located In The Village Of Llandegfan & Within Easy Walking Distance Of The Local Primary School, Bus Stop And Convenience Store. The Property Is Easily Accessible To The Towns Of Beaumaris & Menai Bridge With Onward Links To Bangor, Holyhead, Chester & London, Whilst the A55 Expressway Is Also Easily Accessible For Commuting Into The University City Of Bangor And Across The Entire Island Of Anglesey. .Added Benefit Of Having No Onward Chain

## Externally

Galvanised gates lead onto the driveway with lose chippings providing ample space for off road parking for several vehicles with onward access to a detached garage/utility room with up and over door and side door and window to rear. A flagged path takes you to the low maintenance side garden area which is mainly lose chippings and incorporates a small pond with stone surround and bordering the boundary are attractive timber panels set in a brick base.

Continuing to the rear is a flagged patio area that makes a great sun trap that is located just off the living/kitchen/diner with small steps leading up to French doors back into the property. The flagged path continues to the rear itself which is mainly laid to lawn with mature hedges providing a great deal of shelter and privacy. The lawned garden continues around the other side of the property with matures hedges, trees and a flagged path takes you back to the front driveway.