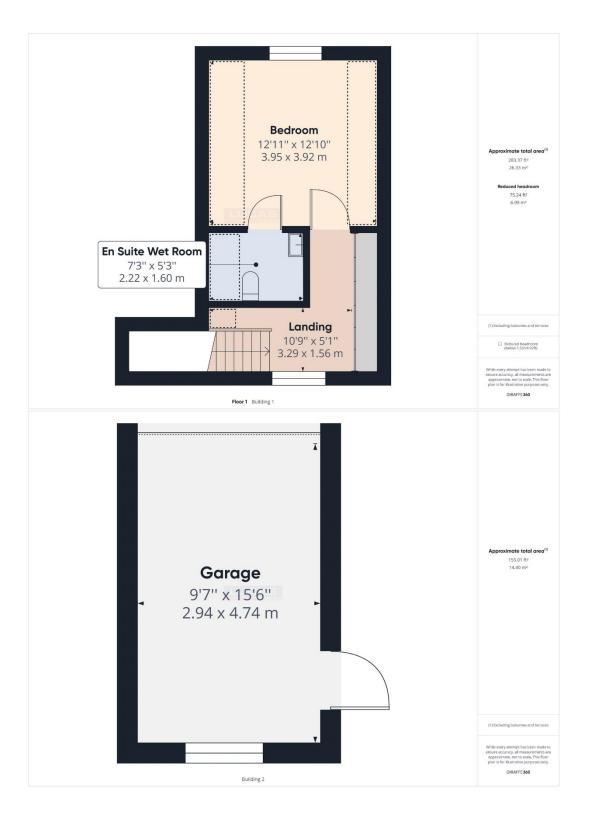

The first floor briefly comprises a landing area with ample eaves storage, window to side aspect overlooking the side with super distant mountain views, door off into the main bedroom en suite wet room briefly comprising bedroom 2 with window to side aspect affording stunning views toward the mountains, door through into the en suite we room briefly comprising open wet room shower with mains shower, low flush wc, cantilever wash hand basin, space saving wall mounted radiator, complimentary tiled flooring, low maintenance wall cladding and extractor.

## Externally

Galvanised gates lead onto the driveway with lose chippings providing ample space for off road parking for several vehicles with onward access to a detached garage/utility room with up and over door and side door and window to rear. A flagged path takes you to the low maintenance side garden area which is mainly lose chippings and incorporates a small pond with stone surround and bordering the boundary are attractive timber panels set in a brick base.