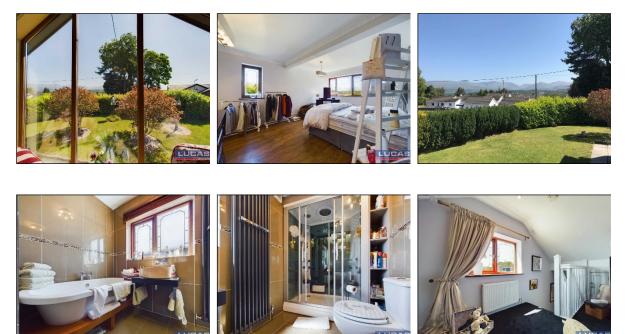

The accommodation which benefits from gas central heating and double glazing briefly comprises spacious entrance hallway with stairs leading up to first floor along with a useful understairs storage cupboard, low maintenance floor covering, frosted window, decorative mouldings and coving ,opening through into an open plan area currently used as a siting room 3 with decorative coving, low maintenance floor covering ,window to side aspect overlooking the garden.(this can easily be boarded up to make an enclosed area which can in turn become a third bedroom or study/office.)

Continuing off the main entrance hallway is the inner hall with decorative coving & mouldings, low maintenance floor covering and doors leading off into ground floor bedroom with window to front aspect boasting super views of the mountains, low maintenance floor covering and decorative moulded coving's, bathroom briefly comprising contemporary style suite including a roll top style bath set on timber plinth, a walk in whirlpool jacuzzi shower, low flush wc, cantilever bathroom bowl, floor to ceiling space saving vertical radiator and complimentary floor and wall tiling throughout.

Continuing off the inner hall is a door leading into the main focal point of the ground floor with a most sunning vaulted kitchen/dining and living space briefly comprising kitchen area with fitted high spec wall and drawer units, glass display units with adjoining display shelf, complimentary butchers block effect & granite work surfaces with separate range master cooker and hob with chimney style extractor over, ceramic one and a quarter sink drainer with mixer tap with stylish moulded granite splash back, bank of fitted larder tower units including an integrated fridge / freezer, low maintenance flooring, window to side aspect overlooking the gardens, space saving vertical radiator, decorative mouldings and coving,

rightmove

The Prope

PrimeLocation.com

Zoopla

opening that connects the open plan kitchen to the living/dining area with double French doors to the side gardens, engineered oak flooring, attracive wood burning stove, window to side aspect overlooking the gardens and the main focal point of the vaulted room is the magnificent floor to ceiling Tripple window boasting magnificent views of the Snowdonia mountains and front gardens.

The first floor briefly comprises a landing area with ample eaves storage, window to side aspect overlooking the side with super distant mountain views, door off into the main bedroom en suite wet room briefly comprising bedroom 2 with window to side aspect affording stunning views toward the mountains, door through into the en suite we room briefly comprising open wet room shower with mains shower, low flush wc, cantilever wash hand basin, space saving wall mounted radiator, complimentary tiled flooring, low maintenance wall cladding and extractor.