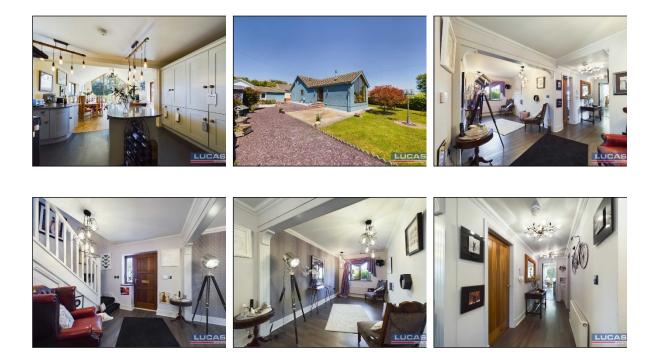

The accommodation which benefits from gas central heating and double glazing briefly comprises spacious entrance hallway with stairs leading up to first floor along with a useful understairs storage cupboard, low maintenance floor covering, frosted window, decorative mouldings and coving ,opening through into an open plan area currently used as a siting room 3 with decorative coving, low maintenance floor covering ,window to side aspect overlooking the garden.(this can easily be boarded up to make an enclosed area which can in turn become a third bedroom or study/office.)

Continuing off the main entrance hallway is the inner hall with decorative coving & mouldings, low maintenance floor covering and doors leading off into ground floor bedroom with window to front aspect boasting super views of the mountains, low maintenance floor covering and decorative moulded coving's, bathroom briefly comprising contemporary style suite including a roll top style bath set on timber plinth, a walk in whirlpool jacuzzi shower, low flush wc, cantilever bathroom bowl, floor to ceiling space saving vertical radiator and complimentary floor and wall tiling throughout.

The first floor briefly comprises a landing area with ample eaves storage, window to side aspect overlooking the side with super distant mountain views, door off into the main bedroom en suite wet room briefly comprising bedroom 2 with window to side aspect affording stunning views toward the mountains, door through into the en suite we room briefly comprising open wet room shower with mains shower, low flush wc, cantilever wash hand basin, space saving wall mounted radiator, complimentary tiled flooring, low maintenance wall cladding and extractor.