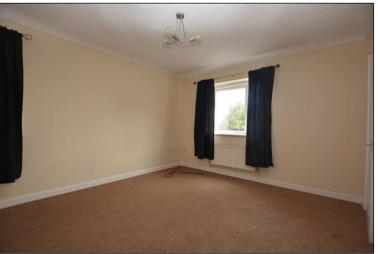

# Bedroom One: 3.74m (12' 3") x 3.51m (11' 6")

Spacious main bedroom with uPVC window to the front elevation.

## Bedroom Two: 3.44m (11' 3") x 2.40m (7' 10")

Good Size Bedroom with uPVC window to the rear elevation.