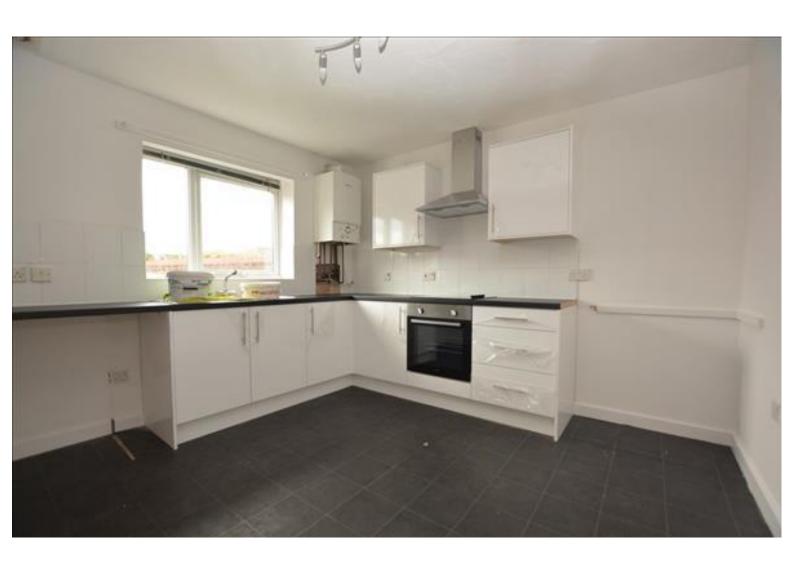

## Kitchen Diner: 3.38m (11' 1") x 3.38m (11' 1")

Well equipped spacious Kitchen Diner with modern white cupboard doors and drawers, black laminate worktop, stainless steel sink and drainer, electric fan oven, hob and stainless steel extractor fan. Space for fridge freezer and plumbing for a washing machine. Doors to Living Room and Rear Inner Hallway.