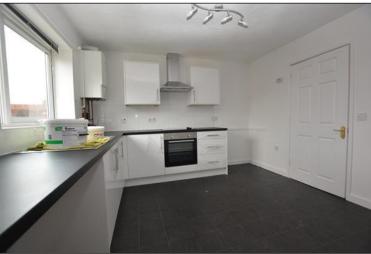

## Kitchen Diner: 3.38m (11' 1") x 3.38m (11' 1")

Well equipped spacious Kitchen Diner with modern white cupboard doors and drawers, black laminate worktop, stainless steel sink and drainer, electric fan oven, hob and stainless steel extractor fan. Space for fridge freezer and plumbing for a washing machine. Doors to Living Room and Rear Inner Hallway.