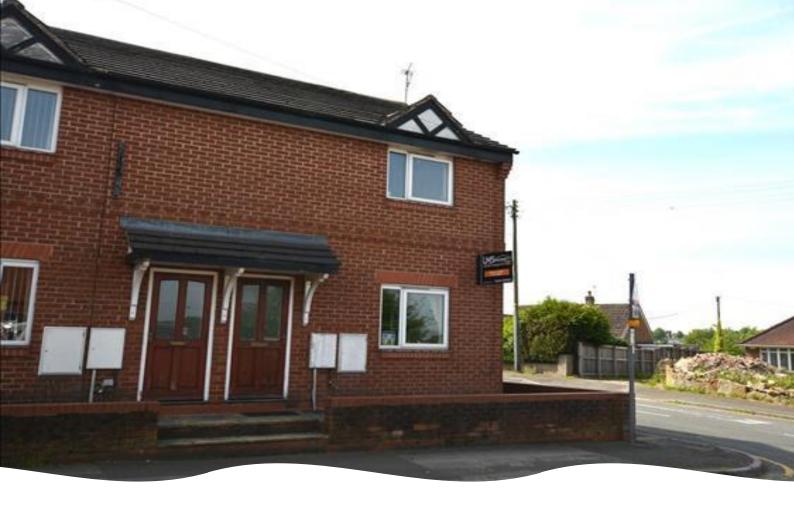

# 114 Station Road, Winsford, CW7 3DF

1

One not to miss out on! This great property benefits from Gas fired central heating and uPVC double glazing and additionally benefits from an enclosed rear garden and deck and two allocated parking spaces.

Internally, the property comprises: Entrance Hallway, Lounge, Spacious Kitchen/Diner, Rear Hall, Cloakroom with W/C, Landing, Two Bedrooms and Bathroom.

Externally, there are two allocated parking spaces and an enclosed rear garden with lawn and decking. The property is within walking distance of the town centre, Winsford railway Station and Morrison's Supermarket!