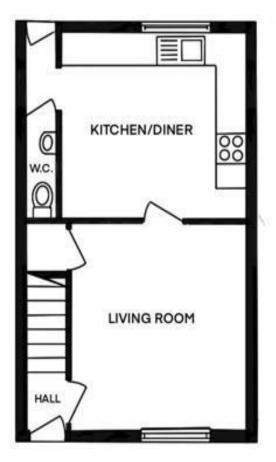

Internally, the property comprises: Entrance Hallway, Lounge, Spacious Kitchen/Diner, Rear Hall, Cloakroom with W/C, Landing, Two Bedrooms and Bathroom.

Externally, there are two allocated parking spaces and an enclosed rear garden with lawn and decking. The property is within walking distance of the town centre, Winsford railway Station and Morrison's Supermarket!

#### **Entrance Hall:**

Entrance Hallway accessed via the composite front door, with internal door through to the Lounge.

## Kitchen Diner: 3.38m (11' 1") x 3.38m (11' 1")

Well equipped spacious Kitchen Diner with modern white cupboard doors and drawers, black laminate worktop, stainless steel sink and drainer, electric fan oven, hob and stainless steel extractor fan. Space for fridge freezer and plumbing for a washing machine. Doors to Living Room and Rear Inner Hallway.

#### Lounge: 3.43m (11'3") x 3.78m (12'5")

Large Living Room with door from the Entrance Hallway, uPVC window to the front elevation, and door to access the Kitchen Diner. Door to under stairs cupboard.

#### WC Cloakroom:

W/C Cloakroom accessed from the rear hallway.

#### **Floorplan**

- 1. These particulars have been prepared in good faith as a general guide, they are not exhaustive and include information provided to us by other parties including the seller, not all of which will have been verified by us.
  - 2. We have not carried out a detailed or structural survey; we have not tested any services, appliances or fittings. Measurements, floor plans, orientation and distances are given as approximate only and should not be relied on.
- 3. The photographs are not necessarily comprehensive or current, aspects may have changed since the photographs were taken. No assumption should be made that any contents are included in the sale.
- 4. We have not checked that the property has all necessary planning, building regulation approval, statutory or regulatory permissions or consents. Any reference to any alterations or use of any part of the property does not mean that necessary planning, building regulations, or other consent has been obtained.
- 5. Prospective purchasers should satisfy themselves by inspection, searches, enquiries, surveys, and professional advice about all relevant aspects of the Property.
- 6. These particulars do not form part of any offer or contract and must not be relied upon as statements or representations of fact; we have no authority to make or give any representation or warranties in relation to the property. If these are required, you should include their terms in any contract between you and the seller.