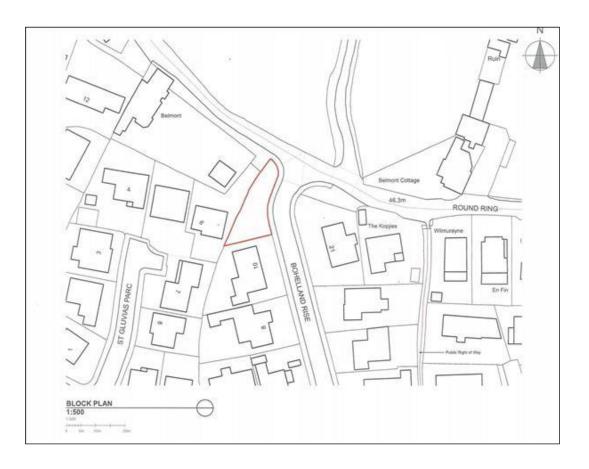

## Penryn

A building plot Outline planning permission for single dwelling Application number PA23/01097 Popular St Gluvias side of Penryn Close to town centre Great opportunity for self-build client or developer Rare opportunity in this area

## Guide £120,000

29/29a Killigrew Street, Falmouth, Cornwall TR11 3PN

01326 311400 www.kimberleys.co.uk Conveniently located in this ever popular residential location on the St Gluvias side of Penryn is this building plot offered for sale without outline planning permission for a detached single storey dwelling.

In a charming setting where an opportunity to new homes are seldom offered for sale. Planning reference PA23/01097.

Proposed summary of accommodation -

A two bedroom detached bungalow with garden and driveway parking.