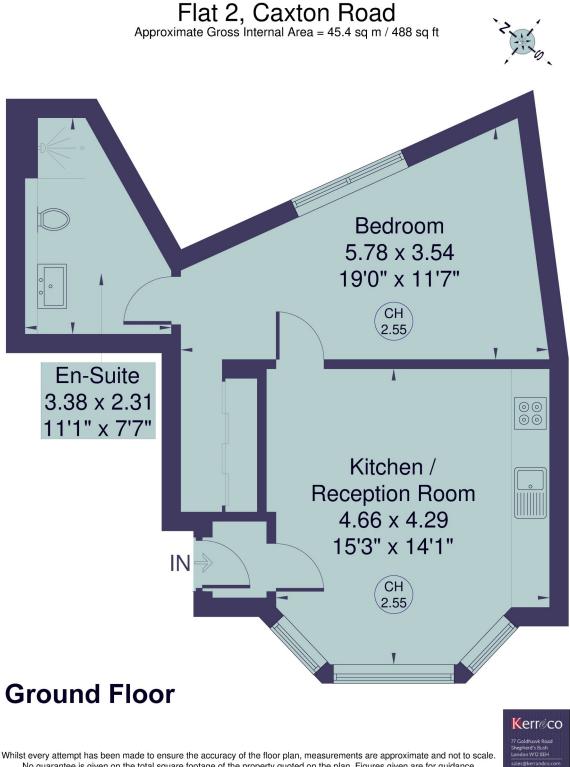

The flat provides circa 490 square feet and incorporates a large reception room with open plan fully integrated kitchen, a large double bedroom with bespoke fitted dressing area and a large well appointed en suite shower room. The property benefits from excellent transport links, being within walking distance of Westfield London and the transport hub located there along with the underground station at Shepherd's Bush (Central line) and the overland service from Shepherd's Bush.

Connected services / utilities:

Gas central heating via underfloor heating

Caxton Road, Caxton Village W12 8AJ Asking Price: £425,000 Two bedroom flat within newly converted gated development Approximate gross internal floor area: 488 Sq. Ft./ 45.4 Sq. M.

No guarantee is given on the total square footage of the property quoted on the plan. Figures given are for guidance Plan is for illustration purposes only. not to be used for valuations. © www.prspective.co.uk