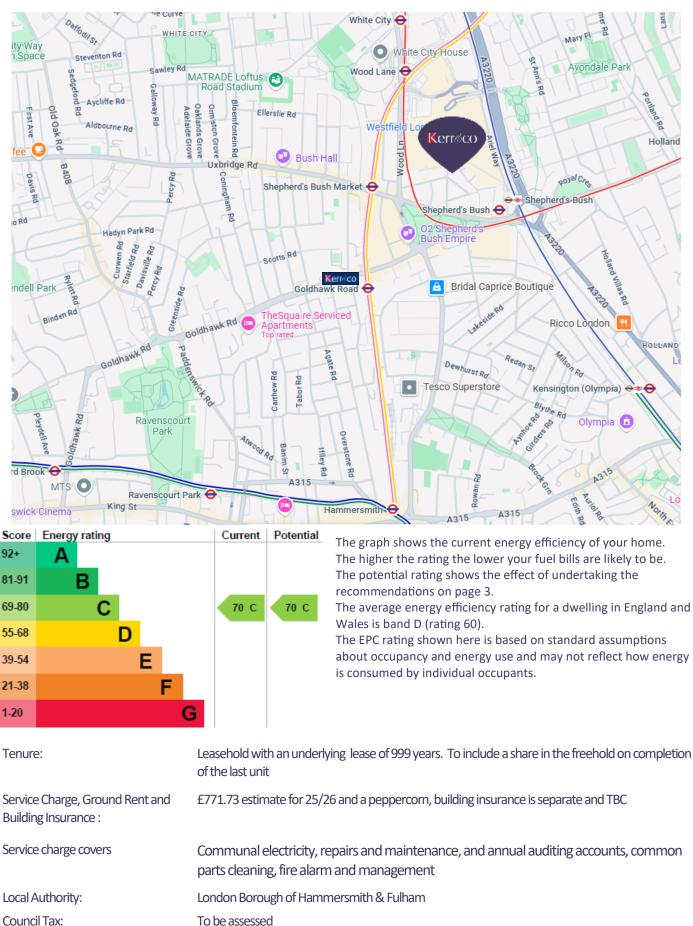

- To be assessed
- This is a car free development
  - Level access

Mains water and drainage, gas, electricity, telephone and broadband (both fibre and cable available locally).

Heating:

Parking:

Accessibility:

Connected services / utilities:

Gas central heating via underfloor heating

Caxton Road, Caxton Village W12 8AJ Asking Price: £425,000 Two bedroom flat within newly converted gated development Approximate gross internal floor area: 488 Sq. Ft./ 45.4 Sq. M.