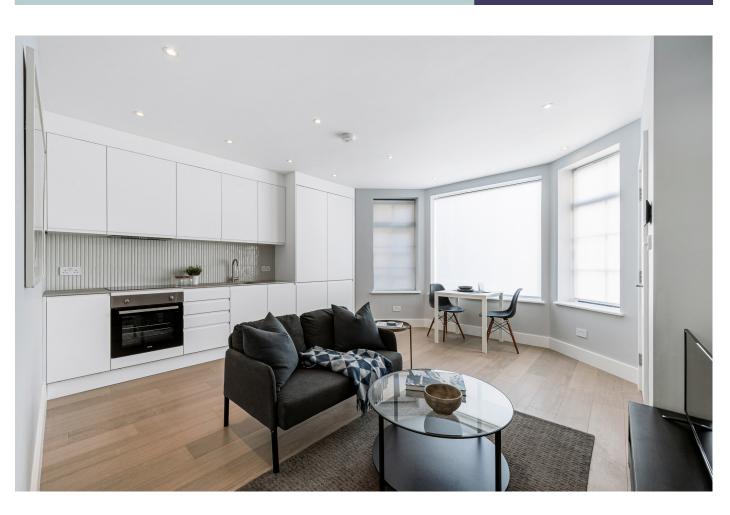

The flat provides circa 490 square feet and incorporates a large reception room with open plan fully integrated kitchen, a large double bedroom with bespoke fitted dressing area and a large well appointed en suite shower room. The property benefits from excellent transport links, being within walking distance of Westfield London and the transport hub located there along with the underground station at Shepherd's Bush (Central line) and the overland service from Shepherd's Bush.

## Caxton Road, London W12 8AJ

- Private gated development of 5 bespoke flats with 10 year warranty.
- Ground floor flat providing almost 490 sq. ft.
- Generous living space incorporating a fully integrated sleek, modern kitchen.
- Spacious double bedroom with fitted bespoke wardrobes.
- Large and well appointed bathroom.
- Excellent built in storage throughout.
- Communal amenity space behind electronic gates with bicycle and refuse storage.
- Short walk from shopping amenities in the renowned Westfield London shopping complex.