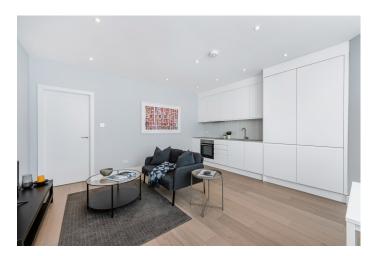

The flat provides circa 490 square feet and incorporates a large reception room with open plan fully integrated kitchen, a large double bedroom with bespoke fitted dressing area and a large well appointed en suite shower room. The property benefits from excellent transport links, being within walking distance of Westfield London and the transport hub located there along with the underground station at Shepherd's Bush (Central line) and the overland service from Shepherd's Bush.

## Caxton Road, London W12 8AJ

- Private gated development of 5 bespoke flats with 10 year warranty.
- Ground floor flat providing almost 490 sq. ft.
- Generous living space incorporating a fully integrated sleek, modern kitchen.
- Spacious double bedroom with fitted bespoke wardrobes.
- Large and well appointed bathroom.
- Excellent built in storage throughout.
- Communal amenity space behind electronic gates with bicycle and refuse storage.
- Short walk from shopping amenities in the renowned Westfield London shopping complex.