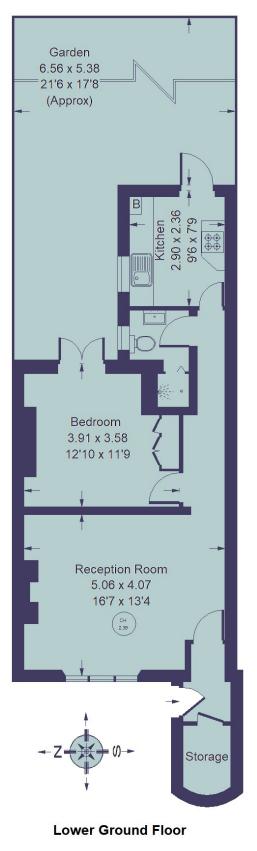

The accommodation comprises a bright reception room, shower room, double bedroom, and a separate kitchen leading directly onto a private 21ft garden—ideal for outdoor dining and entertaining. Located on Coningham Road, the property is ideally situated for transport links along Uxbridge and Goldhawk Roads, with access to the Hammersmith & City, Circle and Central Lines. The shopping, dining and leisure amenities of Westfield London are also within easy reach, including John Lewis, Soho House private members' club, and the popular Proud Mary's café on Ormiston Grove. A rare opportunity to secure a home with outdoor space and development potential in a sought-after West London location.

#### Coningham Road, London W128BH

Asking Price: **£450,000** One bedroom garden flat on lower ground floor Approximate gross internal floor area: **567 Sq. Ft./ 52.7 Sq. M. Excluding storage** 

Kerréco