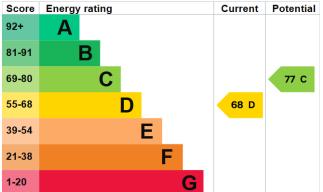

The graph shows the current energy efficiency of your home. The higher the rating the lower your fuel bills are likely to be. The potential rating shows the effect of undertaking the recommendations on page 3.

The average energy efficiency rating for a dwelling in England and Wales is band D (rating 60).

The EPC rating shown here is based on standard assumptions about occupancy and energy use and may not reflect how energy is consumed by individual occupants.