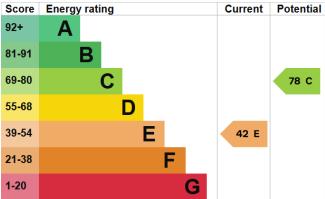

The graph shows the current energy efficiency of your home. The higher the rating the lower your fuel bills are likely to be. The potential rating shows the effect of undertaking the recommendations on page 3.

The average energy efficiency rating for a dwelling in England and Wales is band D (rating 60).

The EPC rating shown here is based on standard assumptions about occupancy and energy use and may not reflect how energy is consumed by individual occupants.