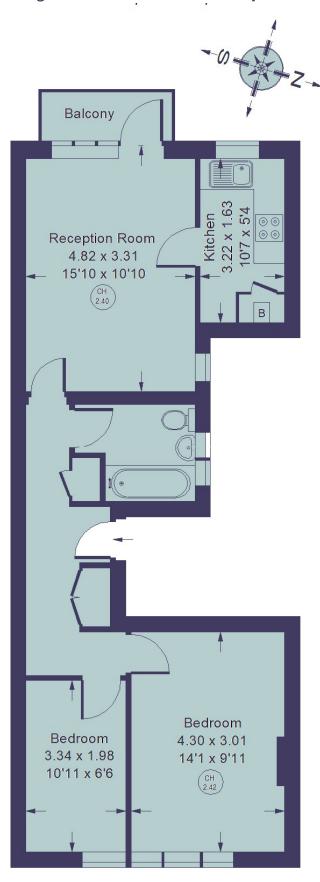

## Shepherd's Bush Road, London W6

A newly renovated two bedroom flat providing 580 sq ft of accommodation, set on the third floor of this purpose build block of flats, benefitting from an array of natural light and a west facing balcony.

This well-presented, spacious flat offers a reception room with a separate kitchen, two bedrooms, and a large bathroom. Benefiting from a West-facing balcony, and generous storage. Situated on Shepherd's Bush Road, the property benefits from excellent transport links, being within walking distance from Goldhawk Road, Shepherd's Bush, and Hammersmith stations (Hammersmith & City, Central, Circle, District, Mildmay and Piccadilly lines), as well as being in easy reach to the extensive shopping and leisure amenities of Westfield shopping complex, including John Lewis and the exclusive SoHo House private members' club.

## Shepherd's Bush Road, London W6 7PJ

Spacious two bedroom flat

Reception room.
Separate Kitchen.
Private west facing balcony.
Spacious Bathroom.
Well located for ease of access to Goldhawk Road,
Shepherd's Bush and Hammersmith underground
stations (Central, Circle, Hammersmith & City,
District, Mildmay and Piccadilly lines).
Short walk from shopping amenities in the well
renowned Westfield shopping complex.

## Asking Price: **£499,000**Two bedroom flat

Approximate gross internal floor area: 580 Sq. Ft./ 53.9 Sq. M.