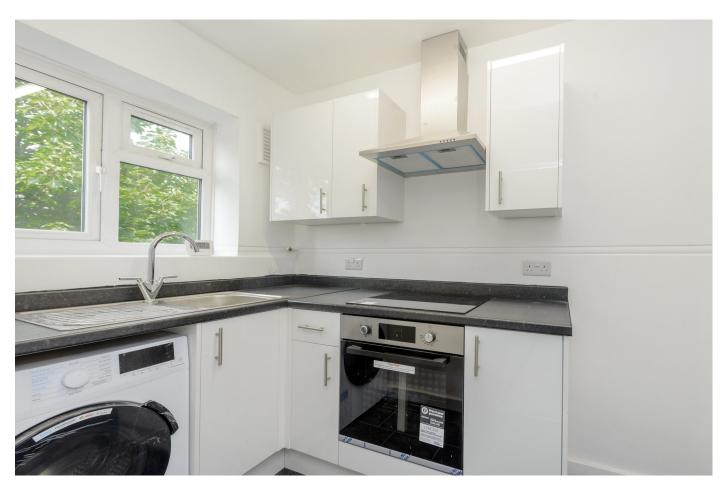

This well-presented, spacious flat offers a reception room with a separate kitchen, two bedrooms, and a large bathroom. Benefiting from a West-facing balcony, and generous storage. Situated on Shepherd's Bush Road, the property benefits from excellent transport links, being within walking distance from Goldhawk Road, Shepherd's Bush, and Hammersmith stations (Hammersmith & City, Central, Circle, District, Mildmay and Piccadilly lines), as well as being in easy reach to the extensive shopping and leisure amenities of Westfield shopping complex, including John Lewis and the exclusive SoHo House private members' club.

## Shepherd's Bush Road, London W6 7PJ

Spacious two bedroom flat

Reception room.
Separate Kitchen.
Private west facing balcony.
Spacious Bathroom.
Well located for ease of access to Goldhawk Road,
Shepherd's Bush and Hammersmith underground
stations (Central, Circle, Hammersmith & City,
District, Mildmay and Piccadilly lines).
Short walk from shopping amenities in the well
renowned Westfield shopping complex.