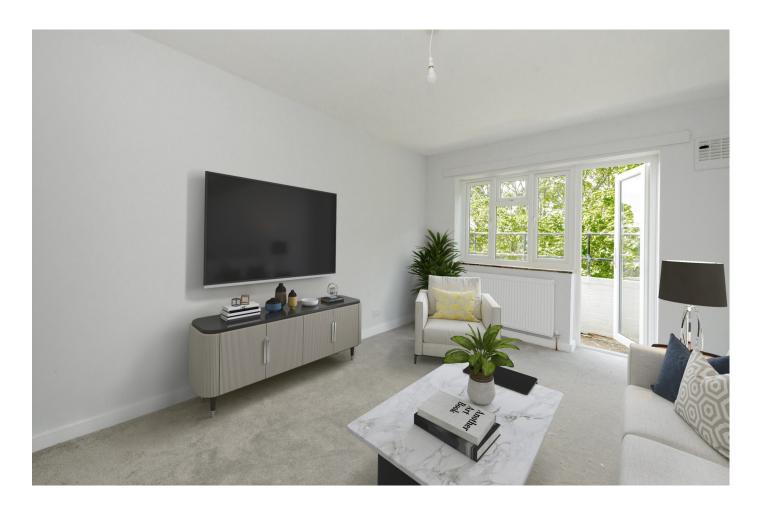

## Shepherd's Bush Road, London W6

A newly renovated two bedroom flat providing 580 sq ft of accommodation, set on the third floor of this purpose build block of flats, benefitting from an array of natural light and a west facing balcony.

This well-presented, spacious flat offers a reception room with a separate kitchen, two bedrooms, and a large bathroom. Benefiting from a West-facing balcony, and generous storage. Situated on Shepherd's Bush Road, the property benefits from excellent transport links, being within walking distance from Goldhawk Road, Shepherd's Bush, and Hammersmith stations (Hammersmith & City, Central, Circle, District, Mildmay and Piccadilly lines), as well as being in easy reach to the extensive shopping and leisure amenities of Westfield shopping complex, including John Lewis and the exclusive SoHo House private members' club.

## Shepherd's Bush Road, London W6 7PJ

Spacious two bedroom flat

Reception room.
Separate Kitchen.
Private west facing balcony.
Spacious Bathroom.
Well located for ease of access to Goldhawk Road,
Shepherd's Bush and Hammersmith underground
stations (Central, Circle, Hammersmith & City,
District, Mildmay and Piccadilly lines).
Short walk from shopping amenities in the well
renowned Westfield shopping complex.