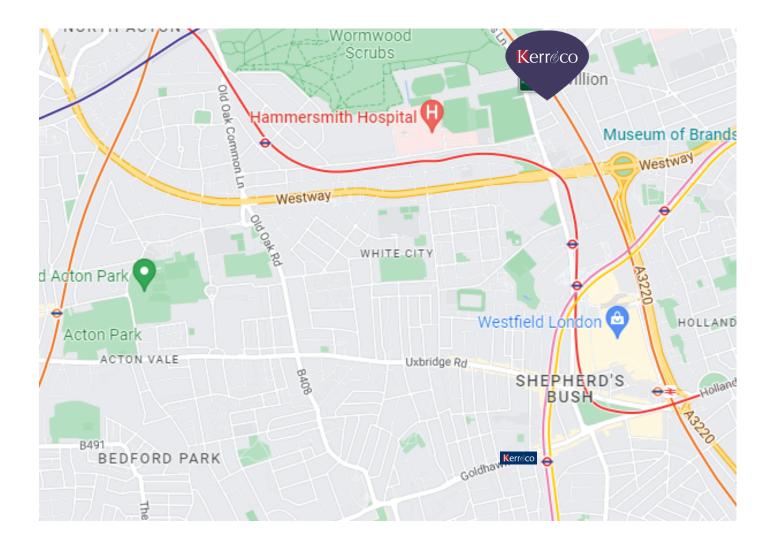

#### A ground floor one bedroom purpose built Edwardian maisonette with garden. The property would benefit with some modernisation and has a 42 year lease so CASH BUYERS only.

The flat has a private entrance and comprises of reception room, bedroom, bathroom, dining room, kitchen and garden. Eynham Road is a desirable location within a brief stroll to West London Westfield complex and transport links with the White City Central line station and Wood Lane Hammersmith and City and Circle lines. The new BBC development which is home to Soho House's flag ship members club is within a 10 minutes walk. The trendy Portobello Road and Ladbroke offer further places to dine and shop.

### Eynham Road, London W12 OHD

Private entrance. Potential to extend subject to planning permission and the usual consents. The flat is in need of full modernisation. CASH BUYERS only as lease is 42 years. One bedroom garden flat. Excellent location close to the shopping, leisure and transport hub of Westfield and the BBC development including Soho House private members club.