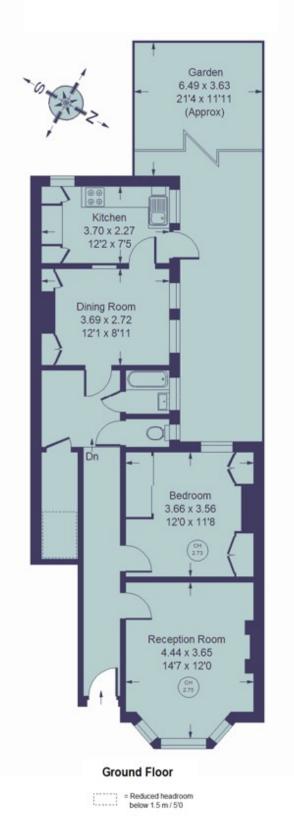

#### A ground floor one bedroom purpose built Edwardian maisonette with garden. The property would benefit with some modernisation and has a 42 year lease so CASH BUYERS only.

The flat has a private entrance and comprises of reception room, bedroom, bathroom, dining room, kitchen and garden. Eynham Road is a desirable location within a brief stroll to West London Westfield complex and transport links with the White City Central line station and Wood Lane Hammersmith and City and Circle lines. The new BBC development which is home to Soho House's flag ship members club is within a 10 minutes walk. The trendy Portobello Road and Ladbroke offer further places to dine and shop.

#### Eynham Road, London W12 OHD

One bedroom garden flat Approximate internal floor area: **735 SQ. FT. (68.3 SQ. M.)** 

> Asking Price**: £300,000 Tenure:** Leasehold with a 42 year lease Service Charge**:** TBC Ground Rent: TBC