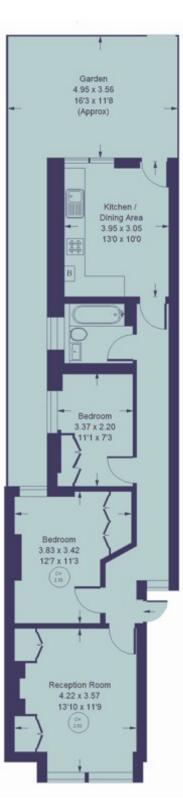

MARK MANSIONS, WESTVILLE ROAD, LONDON W12 9PS
TWO BEDROOM GARDEN FLAT
GROSS INTERNAL FLOOR AREA 659 SQ. FT. (61.2 SQ. M.)

ASKING PRICE: £575,000

TENURE: SHARE OF FREEHOLD

SERVICE CHARGE: APPROX £2,400 PER ANNUM

Lower Ground Floor