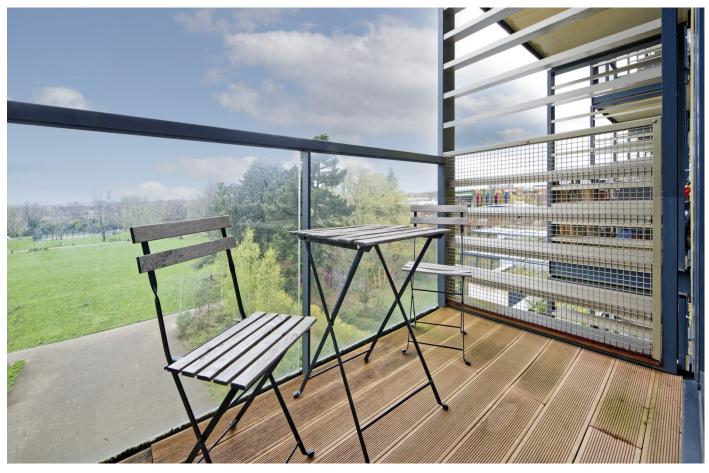

#### A generous one bedroom flat providing 590 square feet set on the fourth floor of this purpose built block of flats providing far reach views over Wormholt Park and beyond.

This well presented flat comprises of reception room with open plan modern integrated kitchen, a generous double bedroom, a spacious bathroom, private balcony overlooking Wormholt Park, a wide entrance hall and a large storage cupboard. The flat is well presented throughout and offers modern living within easy reach of the transport connections on Wood Lane (Hammersmith& City, Central and Circle underground lines) as well as the shopping and leisure facilities at Westfield London including John Lewis, SoHo house private members club and Proud Marys café on Ormiston Grove.

### Bloemfontein Road, London W12 7FG

Spacious one bedroom flat set on the fourth floor. Far reaching views to the West over Wormholt Park and beyond.

Reception room with open plan modern integrated kitchen.

West facing balcony.

Large double bedroom.

Bathroom.

Well located for ease of access to White City and Wood Lane underground stations (Central, Circle and Hammersmith & City lines).

Tenure and other pertinent information