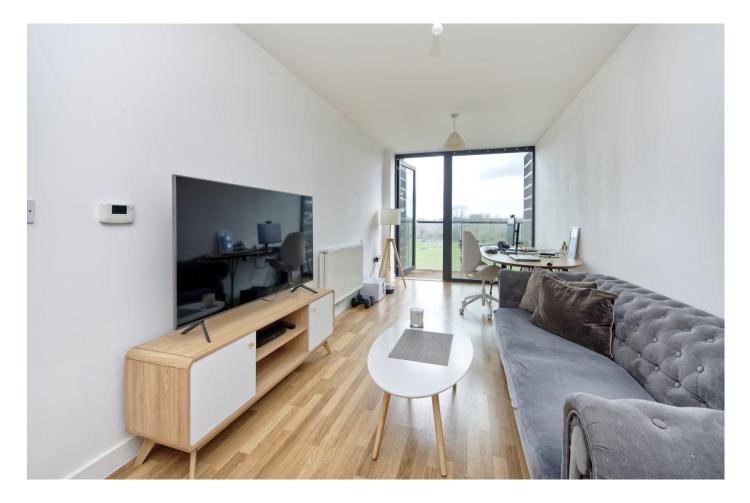

#### A generous one bedroom flat providing 590 square feet set on the fourth floor of this purpose built block of flats providing far reach views over Wormholt Park and beyond.

This well presented flat comprises of reception room with open plan modern integrated kitchen, a generous double bedroom, a spacious bathroom, private balcony overlooking Wormholt Park, a wide entrance hall and a large storage cupboard. The flat is well presented throughout and offers modern living within easy reach of the transport connections on Wood Lane (Hammersmith& City, Central and Circle underground lines) as well as the shopping and leisure facilities at Westfield London including John Lewis, SoHo house private members club and Proud Marys café on Ormiston Grove.

### Bloemfontein Road, London W12 7FG

Spacious one bedroom flat set on the fourth floor. Far reaching views to the West over Wormholt Park and beyond.

Reception room with open plan modern integrated kitchen.