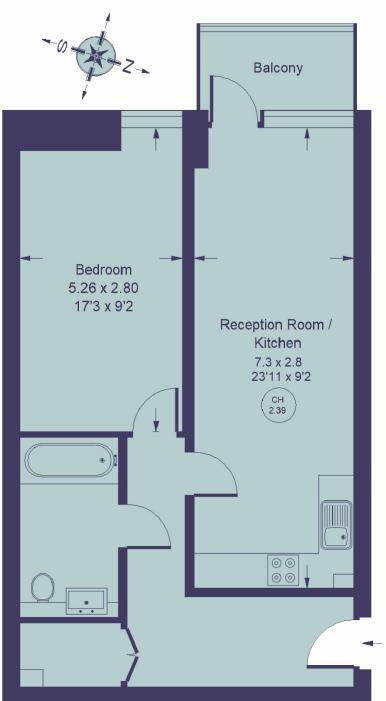

#### **Cranston Court, London W127FG**

Asking Price: **£390,000** Fourth floor one bedroom purpose built flat Approximate gross internal floor area: **590 Sq. Ft./ 54.8 Sq. M.** 

# Cranston Court, W12

Approx. Gross Internal Area 54.8 sq m / 590 sq ft

## Kerreco

77 Goldhawk Road Shepherd's Bush London W12 8EH sales@kerrandco.com 020 8743 1166 www.kerrandco.com

Fourth Floor Whilst every attempt has been made to ensure the accuracy of the floor plan, measurements are approximate and not to scale.

No guarantee is given on the total square footage of the property quoted on the plan. Figures given are for guidance Plan is for illustration purposes only, not to be used for valuations.

Whilst these particulars and measurements are believed to be correct they are not guaranteed by the vendors or the vendors agents and they do not form part of any contract. Whilst every effort is made to ensure the accuracy of these details, it should be noted that any measurements are approximate only, measurements or doors, windows, rooms and any other item are approximate and no responsibility is taken for any error, omissions or mis-statements. All measurements are taken from the widest points of the room and include bay windows. Any internal photographs are intended as aguide only and it should not be assumed that any of the furniture/fittings are included in any sale. Where shown, details of lease, ground rent and service charge are provided by the vendor and their accuracy cannot be guaranteed, further checks should be made either through your solicitor/conveyancer. Wiring, plumbing or appliances have not been tested and should not be assumed to be in working order.