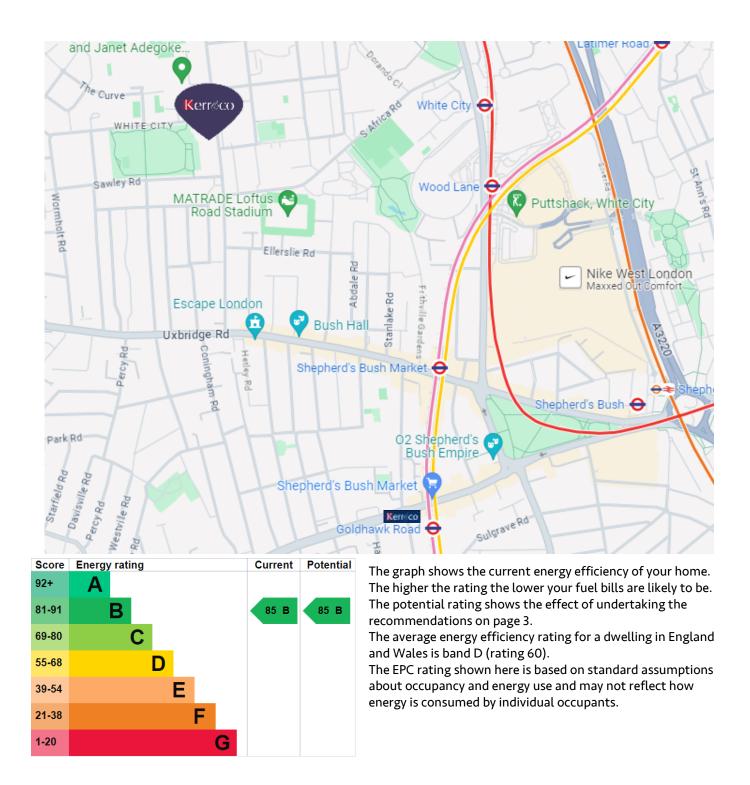

#### **Cranston Court, London W127FG**

Asking Price: **£390,000** Fourth floor one bedroom purpose built flat Approximate gross internal floor area: **590 Sq. Ft./ 54.8 Sq. M.** 