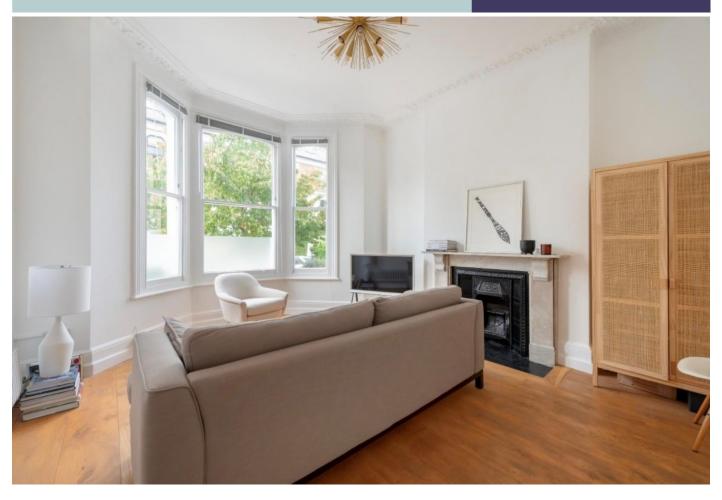

## Hetley Road, London W12

An immaculate recently refurbished one bedroom garden flat set on the raised ground floor of this Victorian converted building.

This light and spacious flat has high ceilings making it feel very airy and has retained many of it's period features with a grand stone fireplace, sash windows and cornicing. The property comprises of reception room that opens through to kitchen/dining room, steps down to private garden, bedroom and shower room. The flat is situated on this popular tree lined street off Uxbridge Road in a very sought after residential location, with easy access to transport links and shopping facilities at Shepherd's Bush Green and Westfield complex.

## Hetley Road, London W12 8BA

One bedroom raised ground floor flat
Recently refurbished to a high standard
High ceilings, many period features
Double bedroom with built in wardrobes
Private garden
Kitchen/dining room
Beautiful finishes
Victorian conversion
Easy access to transport and shopping facilities
Shepherd's Bush Green and West London
Westfield Complex