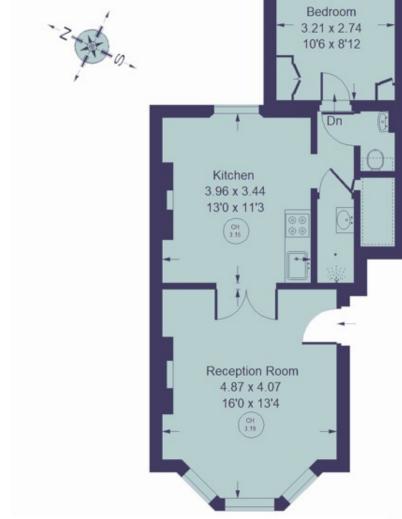

## Hetley Road, London W128BA

One bedroom raised ground floor flat

Approx. Gross internal area 525 Sq. Ft. (48.8 Sq. M.)

Tenure: **Share of freehold**Asking price: **£475,000** 

Garden
4.36 x 2.93
14'4 x 9'7
(Approx)

To Garden

EPC Rating: C73
Parking: Residents parking permit
Council Tax: Band C

Dn

Raised Ground Floor

77 Goldhawk Road Shepherd's Bush London W12 8EH sales@kerrandco.com 020 8743 1166 www.kerrandco.com