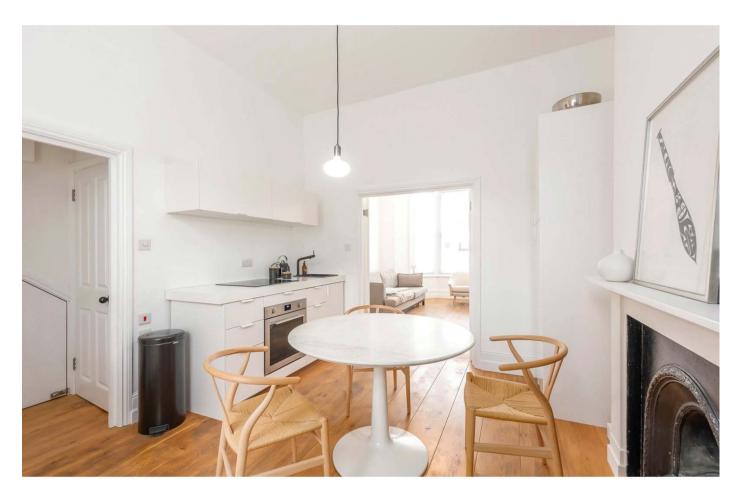

## Hetley Road, London W12

An immaculate recently refurbished one bedroom garden flat set on the raised ground floor of this Victorian converted building.

This light and spacious flat has high ceilings making it feel very airy and has retained many of it's period features with a grand stone fireplace, sash windows and cornicing. The property comprises of reception room that opens through to kitchen/dining room, steps down to private garden, bedroom and shower room. The flat is situated on this popular tree lined street off Uxbridge Road in a very sought after residential location, with easy access to transport links and shopping facilities at Shepherd's Bush Green and Westfield complex.

## Hetley Road, London W12 8BA

One bedroom raised ground floor flat
Recently refurbished to a high standard
High ceilings, many period features
Double bedroom with built in wardrobes
Private garden
Kitchen/dining room
Beautiful finishes
Victorian conversion
Easy access to transport and shopping facilities
Shepherd's Bush Green and West London
Westfield Complex