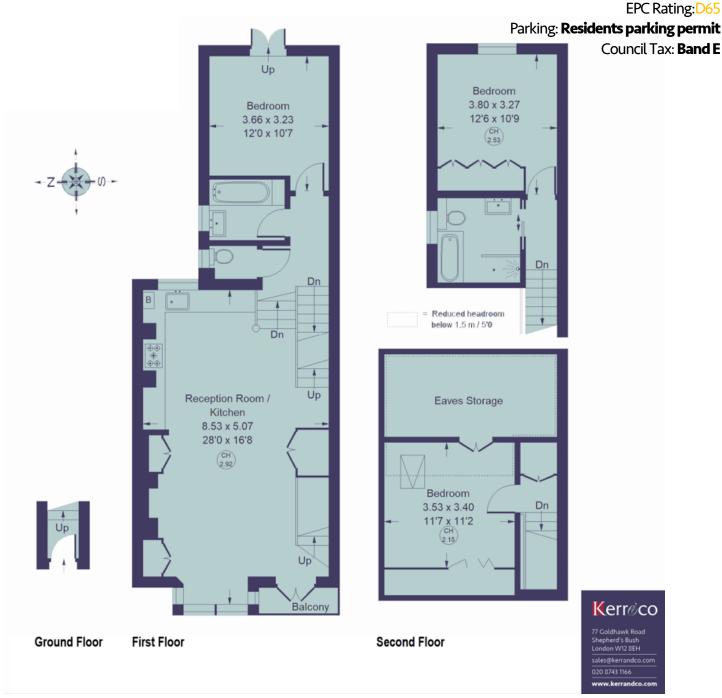

## Pennard Road, London W128DS

Three bedroom duplex apartment

Approx. Gross internal area: 1,123 Sq. Ft. (104.3 Sq. M.)

Eaves Storage: 114 Sq. Ft. (10.6 Sq. M.)

Total: 1,237 Sq. Ft. (114.9 Sq. M.)

Lease: **Approx 970 years remaining**Ground Rent: **£100 per annum** 