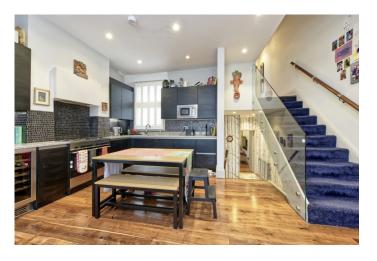

Step into this light-filled haven, meticulously refurbished to an impeccable standard with underfloor heating and working gas fire, where modernity harmoniously blends with period features. The residence is adorned with a myriad of thoughtful details, including a variation of lighting circuits and in-built Sonos speakers, while retaining character with elegant shutters and classic sash windows. Upon entry at the ground floor level, you go the stairs where you are greeted by a vast open-plan kitchen/dining/living space, inviting you to indulge in seamless entertaining or relaxed family gatherings. Two impeccably appointed bathrooms one with TV and three generously proportioned bedrooms complete the layout, ensuring comfort and convenience for all occupants. Nestled on a popular tree-lined street between Uxbridge and Goldhawk Road, this sought-after residential location offers the epitome of West London living. Enjoy the convenience of being mere moments from the bustling Westfield complex, while an array of restaurants, cafes, and shopping facilities await discovery at Shepherd's Bush Green and Holland Park Avenue. Residents benefit from excellent transport connections, facilitating easy exploration of the city and beyond. Whether it's a leisurely stroll through picturesque parks or a day of retail therapy, this prime location offers an unparalleled lifestyle experience.

## Pennard Road, London W12 8DS

Duplex apartment over the top two floors of this converted Victorian Dutch gable building. Large open plan kitchen/dining living area with High ceilings.

Recently refurbished to a high standard with lighting circuits and in built Sonos speakers.