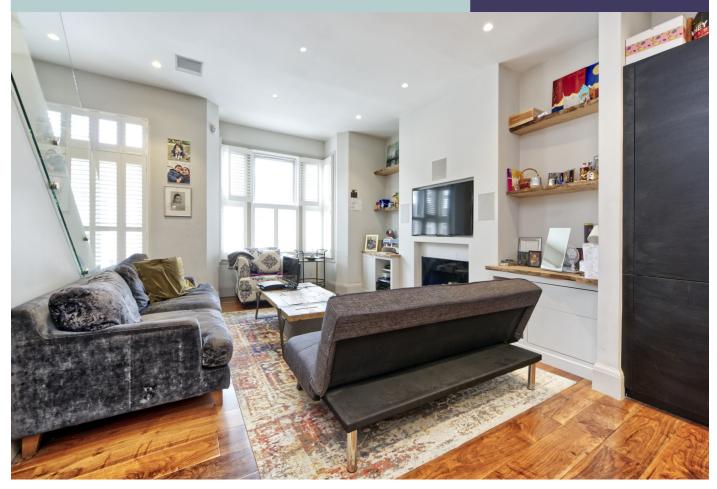

## Pennard Road, London W12

Presenting a truly impressive offering, this exceptional three-bedroom split-level flat occupies the top two floors of a striking Victorian Dutch gable converted building. Boasting a unique and captivating charm, the flat showcases lofty high ceilings and provides an expansive 1,123 square feet of meticulously crafted living space.

Step into this light-filled haven, meticulously refurbished to an impeccable standard with underfloor heating and working gas fire, where modernity harmoniously blends with period features. The residence is adorned with a myriad of thoughtful details, including a variation of lighting circuits and in-built Sonos speakers, while retaining character with elegant shutters and classic sash windows. Upon entry at the ground floor level, you go the stairs where you are greeted by a vast open-plan kitchen/dining/living space, inviting you to indulge in seamless entertaining or relaxed family gatherings. Two impeccably appointed bathrooms one with TV and three generously proportioned bedrooms complete the layout, ensuring comfort and convenience for all occupants. Nestled on a popular tree-lined street between Uxbridge and Goldhawk Road, this sought-after residential location offers the epitome of West London living. Enjoy the convenience of being mere moments from the bustling Westfield complex, while an array of restaurants, cafes, and shopping facilities await discovery at Shepherd's Bush Green and Holland Park Avenue. Residents benefit from excellent transport connections, facilitating easy exploration of the city and beyond. Whether it's a leisurely stroll through picturesque parks or a day of retail therapy, this prime location offers an unparalleled lifestyle experience.

## Pennard Road, London W12 8DS

Duplex apartment over the top two floors of this converted Victorian Dutch gable building. Large open plan kitchen/dining living area with High ceilings.

Recently refurbished to a high standard with lighting circuits and in built Sonos speakers.

Three bedrooms with good built in wardrobes.

Two stylish bathrooms one with TV.

Beautifully finished throughout.

Stone's throw from transport and shopping facilities at Shepherd's Bush Green and West

London Westfield Complex

Underfloor heating and working gas fire.

The graph shows the current energy efficiency of your home.

The higher the rating the lower your fuel bills are likely to be.

The potential rating shows the effect of undertaking the recommendations on page 3.