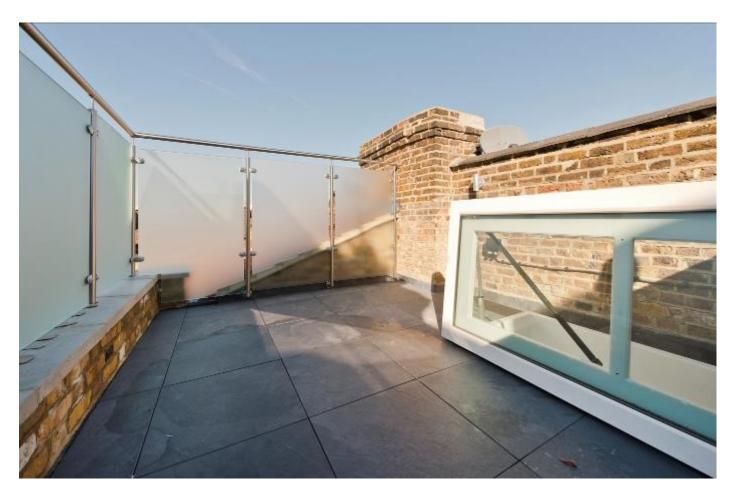

## **DAVISVILLE ROAD, LONDON W12**

A stylish one bedroom top floor New York Loft style apartment with private roof terrace. The flat is recently refurbished to a high standard offering lots of light.

The flat is entered on the floor beneath and the accommodation provides large bedroom with vaulted ceilings, shower room, West facing roof terrace accessed through electric hatch and open plan kitchen/reception room with storage into the eaves. Davisville Road is a popular residential road coming off ever changing Askew Road that offers a whole host of cafes, "The Eagle" gastro pub and the "Ginger Pig" Butcher/Deli. Ravenscourt Park tube station is just a stone's throw away and further a field you have transport links and shopping facilities along Chiswick High Road and West London Westfield Complex.

## **DAVISVILLE ROAD, LONDON W12 9SH**

WEST FACING ROOF TERRACE ACCESSED THROUGH
ELECTRIC HATCH
RECENTLY REFURBISHED TO A HIGH STANDARD
NATURALLY LIGHT AND SPACIOUS ROOMS
ENTERED ON THE FLOOR BENEATH
LONG LEASE
LOCATED OFF THE POPULAR ASKEW ROAD
PROVIDING EASE OF ACCESS TO WIDE RANGE OF
TRANSPORT AND LEISURE FACILITIES
LARGE RECEPTION ROOM WITH OPEN PLAN
KITCHEN