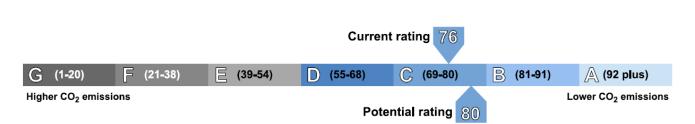

The graph shows the current energy efficiency of your home.

The higher the rating the lower your fuel bills are likely to be.

The potential rating shows the effect of undertaking the recommendations on page 3.

The average energy efficiency rating for a dwelling in England and Wales is band D (rating 60).

The EPC rating shown here is based on standard assumptions about occupancy and energy use and may not reflect how energy is consumed by individual occupants.