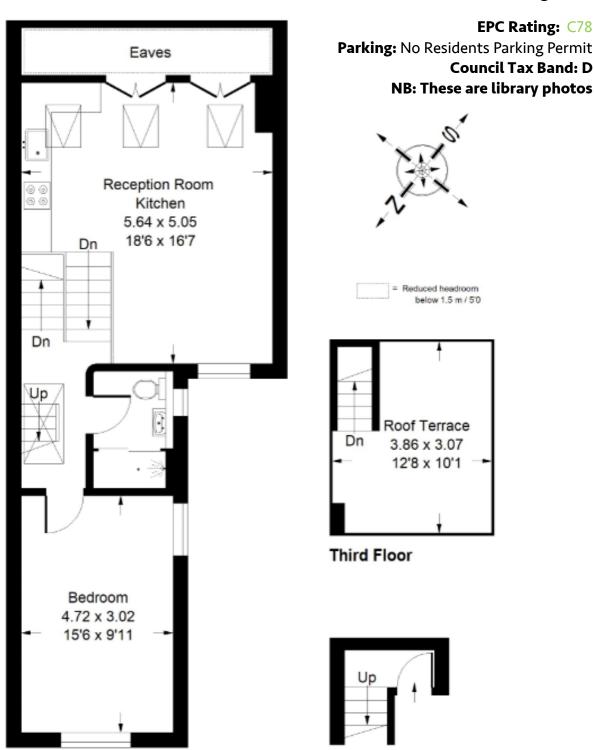

DAVISVILLE ROAD, LONDON W12 9SH ONE BEDROOM TOP FLOOR FLAT WITH TERRACE APPROX. TOTAL INTERNAL AREA 645 SQ. FT. (59.9 SQ. M.) EAVES STORAGE 52 SQ.FT. (52 SQ.M.)

> Asking Price: £525,000 Lease: Long lease **Service Charge:** TBC

> > **EPC Rating: C78**

First Floor

Second Floor