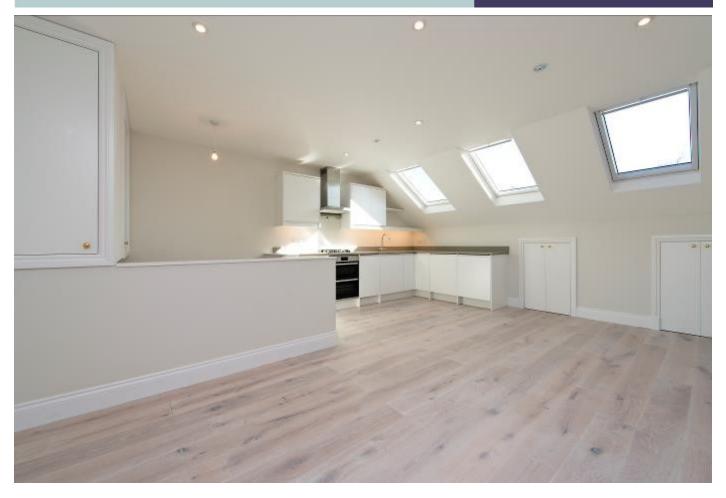

## **DAVISVILLE ROAD, LONDON W12**

A stylish one bedroom top floor New York Loft style apartment with private roof terrace. The flat is recently refurbished to a high standard offering lots of light.

The flat is entered on the floor beneath and the accommodation provides large bedroom with vaulted ceilings, shower room, West facing roof terrace accessed through electric hatch and open plan kitchen/reception room with storage into the eaves. Davisville Road is a popular residential road coming off ever changing Askew Road that offers a whole host of cafes, "The Eagle" gastro pub and the "Ginger Pig" Butcher/Deli. Ravenscourt Park tube station is just a stone's throw away and further a field you have transport links and shopping facilities along Chiswick High Road and West London Westfield Complex.

## **DAVISVILLE ROAD, LONDON W12 9SH**

WEST FACING ROOF TERRACE ACCESSED THROUGH
ELECTRIC HATCH
RECENTLY REFURBISHED TO A HIGH STANDARD
NATURALLY LIGHT AND SPACIOUS ROOMS
ENTERED ON THE FLOOR BENEATH
LONG LEASE
LOCATED OFF THE POPULAR ASKEW ROAD
PROVIDING EASE OF ACCESS TO WIDE RANGE OF
TRANSPORT AND LEISURE FACILITIES
LARGE RECEPTION ROOM WITH OPEN PLAN
KITCHEN

DAVISVILLE ROAD, LONDON W12 9SH ONE BEDROOM TOP FLOOR FLAT WITH TERRACE APPROX. TOTAL INTERNAL AREA 645 SQ. FT. (59.9 SQ. M.) EAVES STORAGE 52 SQ.FT. (52 SQ.M.)

> Asking Price: £525,000 Lease: Long lease **Service Charge:** TBC