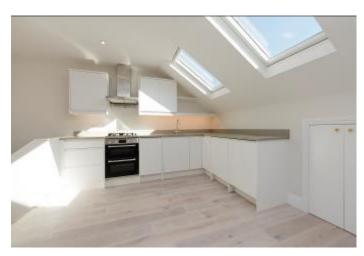

## **DAVISVILLE ROAD, LONDON W12**

A stylish one bedroom top floor New York Loft style apartment with private roof terrace. The flat is recently refurbished to a high standard offering lots of light.

The flat is entered on the floor beneath and the accommodation provides large bedroom with vaulted ceilings, shower room, West facing roof terrace accessed through electric hatch and open plan kitchen/reception room with storage into the eaves. Davisville Road is a popular residential road coming off ever changing Askew Road that offers a whole host of cafes, "The Eagle" gastro pub and the "Ginger Pig" Butcher/Deli. Ravenscourt Park tube station is just a stone's throw away and further a field you have transport links and shopping facilities along Chiswick High Road and West London Westfield Complex.

## **DAVISVILLE ROAD, LONDON W12 9SH**

WEST FACING ROOF TERRACE ACCESSED THROUGH
ELECTRIC HATCH
RECENTLY REFURBISHED TO A HIGH STANDARD
NATURALLY LIGHT AND SPACIOUS ROOMS
ENTERED ON THE FLOOR BENEATH
LONG LEASE
LOCATED OFF THE POPULAR ASKEW ROAD
PROVIDING EASE OF ACCESS TO WIDE RANGE OF
TRANSPORT AND LEISURE FACILITIES
LARGE RECEPTION ROOM WITH OPEN PLAN
KITCHEN

DAVISVILLE ROAD, LONDON W12 9SH ONE BEDROOM TOP FLOOR FLAT WITH TERRACE APPROX. TOTAL INTERNAL AREA 645 SQ. FT. (59.9 SQ. M.) EAVES STORAGE 52 SQ.FT. (52 SQ.M.)

> Asking Price: £525,000 Lease: Long lease **Service Charge:** TBC